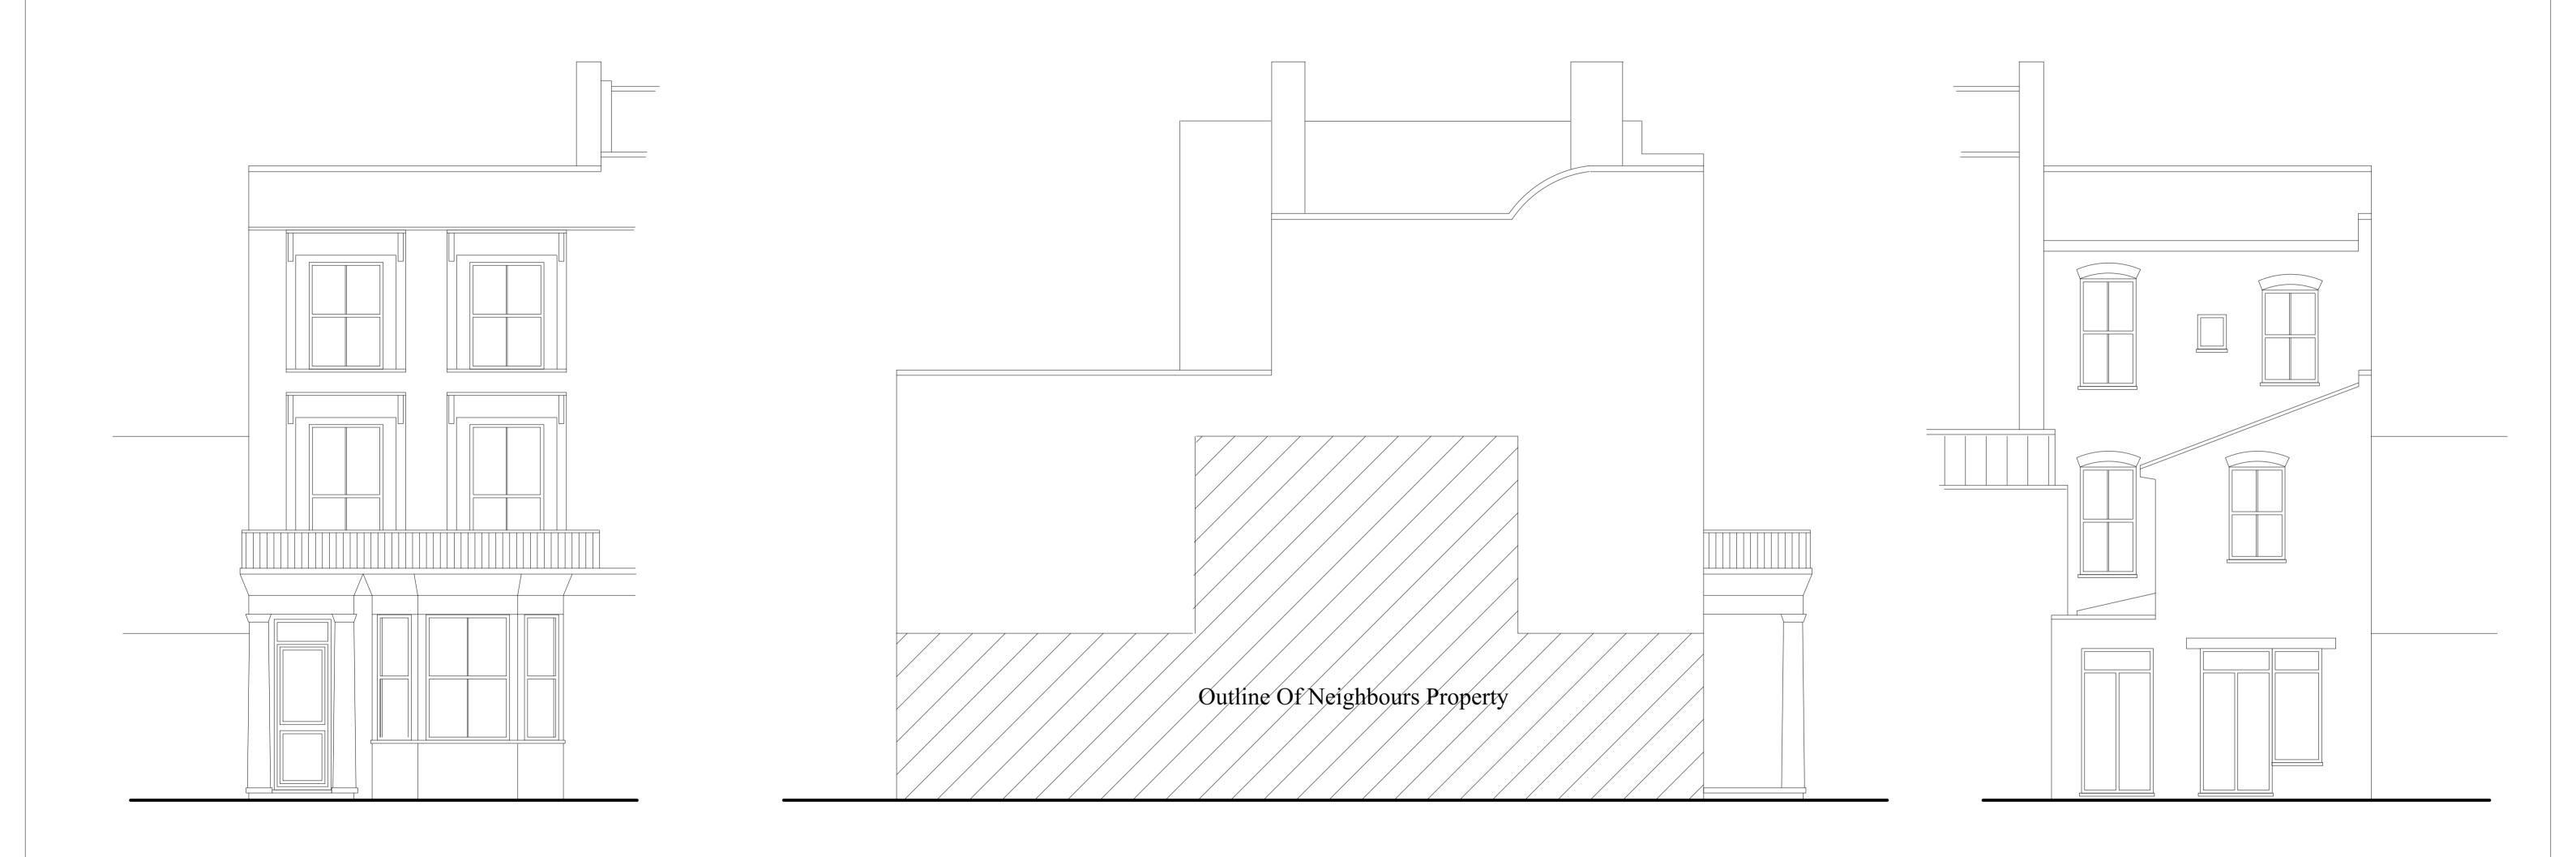

Front Elevation

Flank Elevation

Rear Elevation

Existing Elevations

| Meters |   |     |                |  |  |  |  |
|--------|---|-----|----------------|--|--|--|--|
| 0      | 1 | 2   | 3 <sub>m</sub> |  |  |  |  |
|        | 1 | :50 |                |  |  |  |  |
|        |   | A1  |                |  |  |  |  |