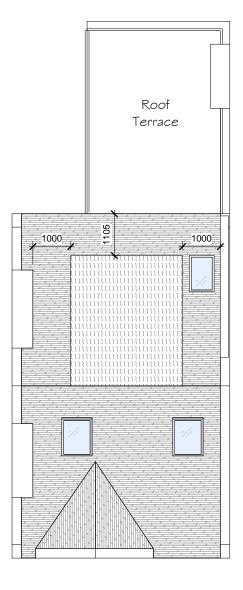

Existing Roof <u>Plan</u> <u>Proposed Roof</u> <u>Plan</u>

## EXISTING & PROPOSED ROOF PLAN

| No. | Description                     | Date             | All info  |
|-----|---------------------------------|------------------|-----------|
| 1   | dormer reduced in size          | 09/01/16         | used fo   |
|     | and centred.                    |                  | mediun    |
|     | changes to rooflights at fror   |                  |           |
|     | and added rooflight to rear.    |                  | No resp   |
|     | external staicase to roof       |                  | All dime  |
|     | terrace removed.                |                  | drawing   |
|     | amended existing opening        |                  |           |
| L   | to allow for a door to roof ter | rrace from upper | 2nd floor |