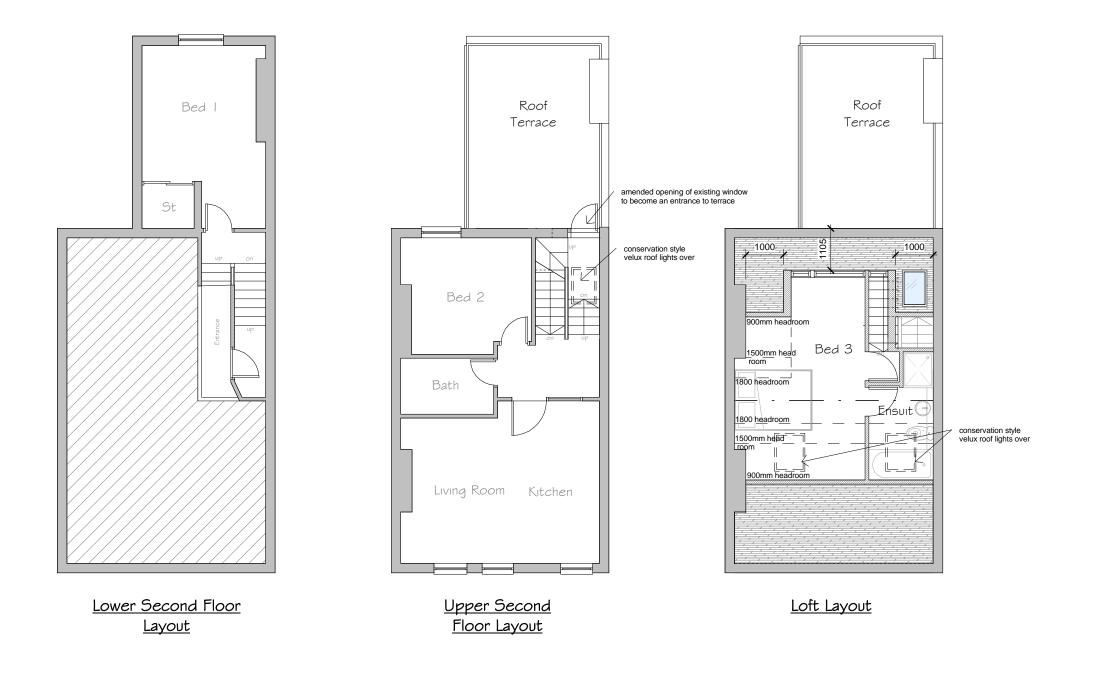

## PROPOSED FLOOR PLANS

| · · - · | Description<br>dormer reduced in size<br>and centred | Date<br>09/01/16 | All information remains the property of Sigal Belot and may not be<br>used for any purpose whatsoever, or reproduced through any<br>medium without the written permission of Sigal Belot. | Bigal Belot<br>mob 0776675622<br>email sigal1@btinternet.com | 99c Goldl<br>Proposed |
|---------|------------------------------------------------------|------------------|-------------------------------------------------------------------------------------------------------------------------------------------------------------------------------------------|--------------------------------------------------------------|-----------------------|
|         | changes to rooflights at front                       |                  | No responsibility is accepted for unauthorised use.                                                                                                                                       |                                                              | Project number        |
|         | and added rooflight to rear.                         |                  | All dimensions given are to be checked on site.<br>drawing to be used for planning application only.                                                                                      | all dwgs to be read with                                     | Date                  |
|         | terrace removed.                                     |                  |                                                                                                                                                                                           |                                                              | Drawn by              |
|         | amended existing opening                             |                  |                                                                                                                                                                                           | former submitted wxisting drawings                           | Checked by            |

## **Materials Notes**

**Roof** - EPDM rubber roof to new dormer

**Walls** - Vertical hung slates to match existing roof slates

**Windows** - All new windows to be timberframed sash and double glazed to match existing

**Rooflights** - Conservation style velux/rooflights over

Railing - Grey/silver metal guarding

Rainwater goods - Black downpipes & gutters

**Other** - All other facing building materials to be used will be selected to closely match the existing materials.