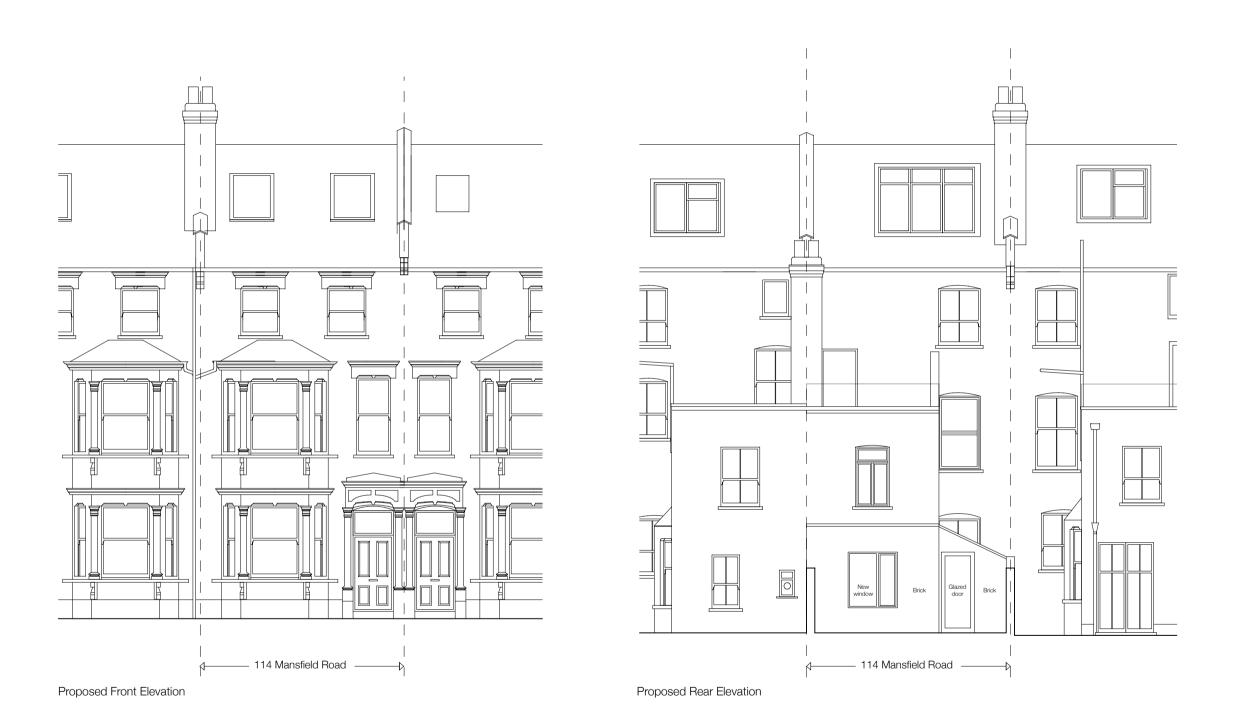

## 114 Mansfield Road

Site address:

114 Mansfield Road London NW3 2JB

Drawing Name

Proposed Front and Rear Elevations

Drawing Number

156\_L15/00

Drawing Scale