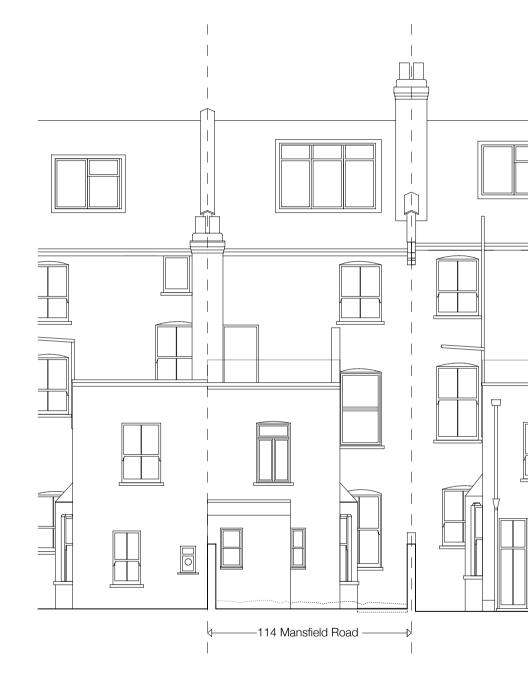

Existing Front Elevation

Existing Rear Elevation

Please note:

1. All dimensions to be checked on site before fabrication.

2. Contractor to refer to engineer's drawings before proceeding with works.

3. Samples to be provided by contractor for EGA approval.

## 114 Mansfield Road

Site address: 114 Mansfield Road London NW3 2JB

Drawing Name

Existing Front and Rear Elevations

Drawing Number

156\_L05/00

Drawing Scale

1:100 @ A3