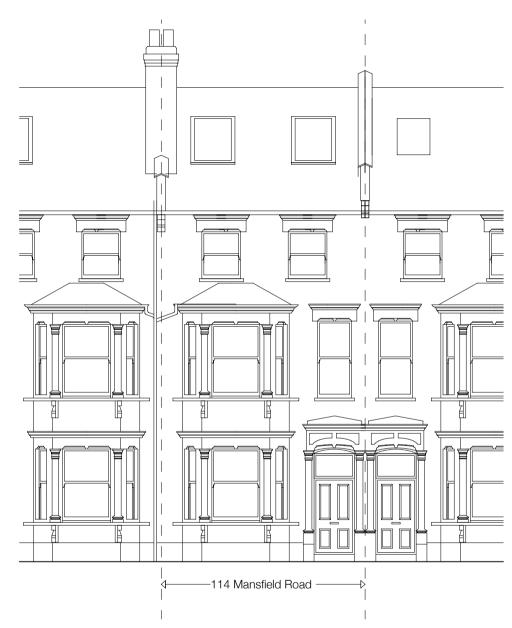

Existing Front Elevation

Existing Rear Elevation

Please note:

1. All dimensions to be checked on site before fabrication.

2. Contractor to refer to engineer's drawings before proceeding with works.

3. Samples to be provided by contractor for EGA approval.

## 114 Mansfield Road

Site address: 114 Mansfield Road London NW3 2JB

Drawing Name

Existing Front and Rear Elevations

Drawing Number

156\_L05/00

Drawing Scale

1:100 @ A3