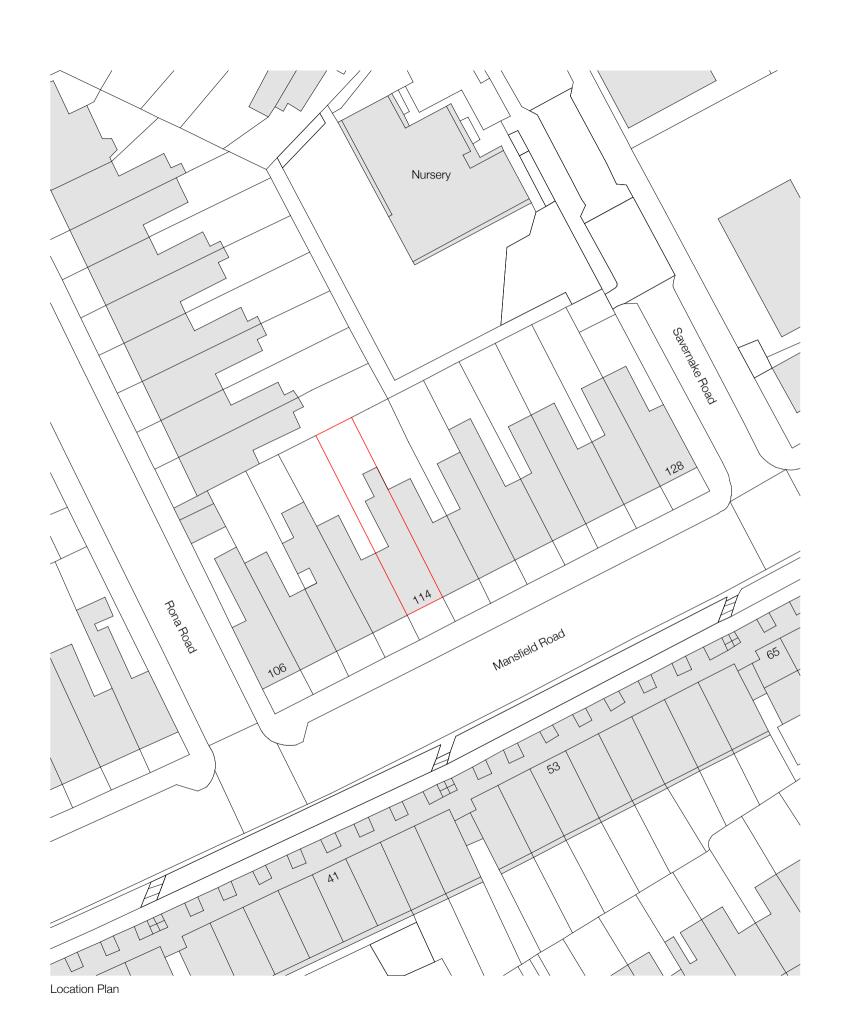

## 114 Mansfield Road

Site address: 114 Mansfield Road London NW3 2JB

Drawing Name

Site Location Plan

Drawing Number

156\_L01/00

Drawing Scale

1:500 @ A3