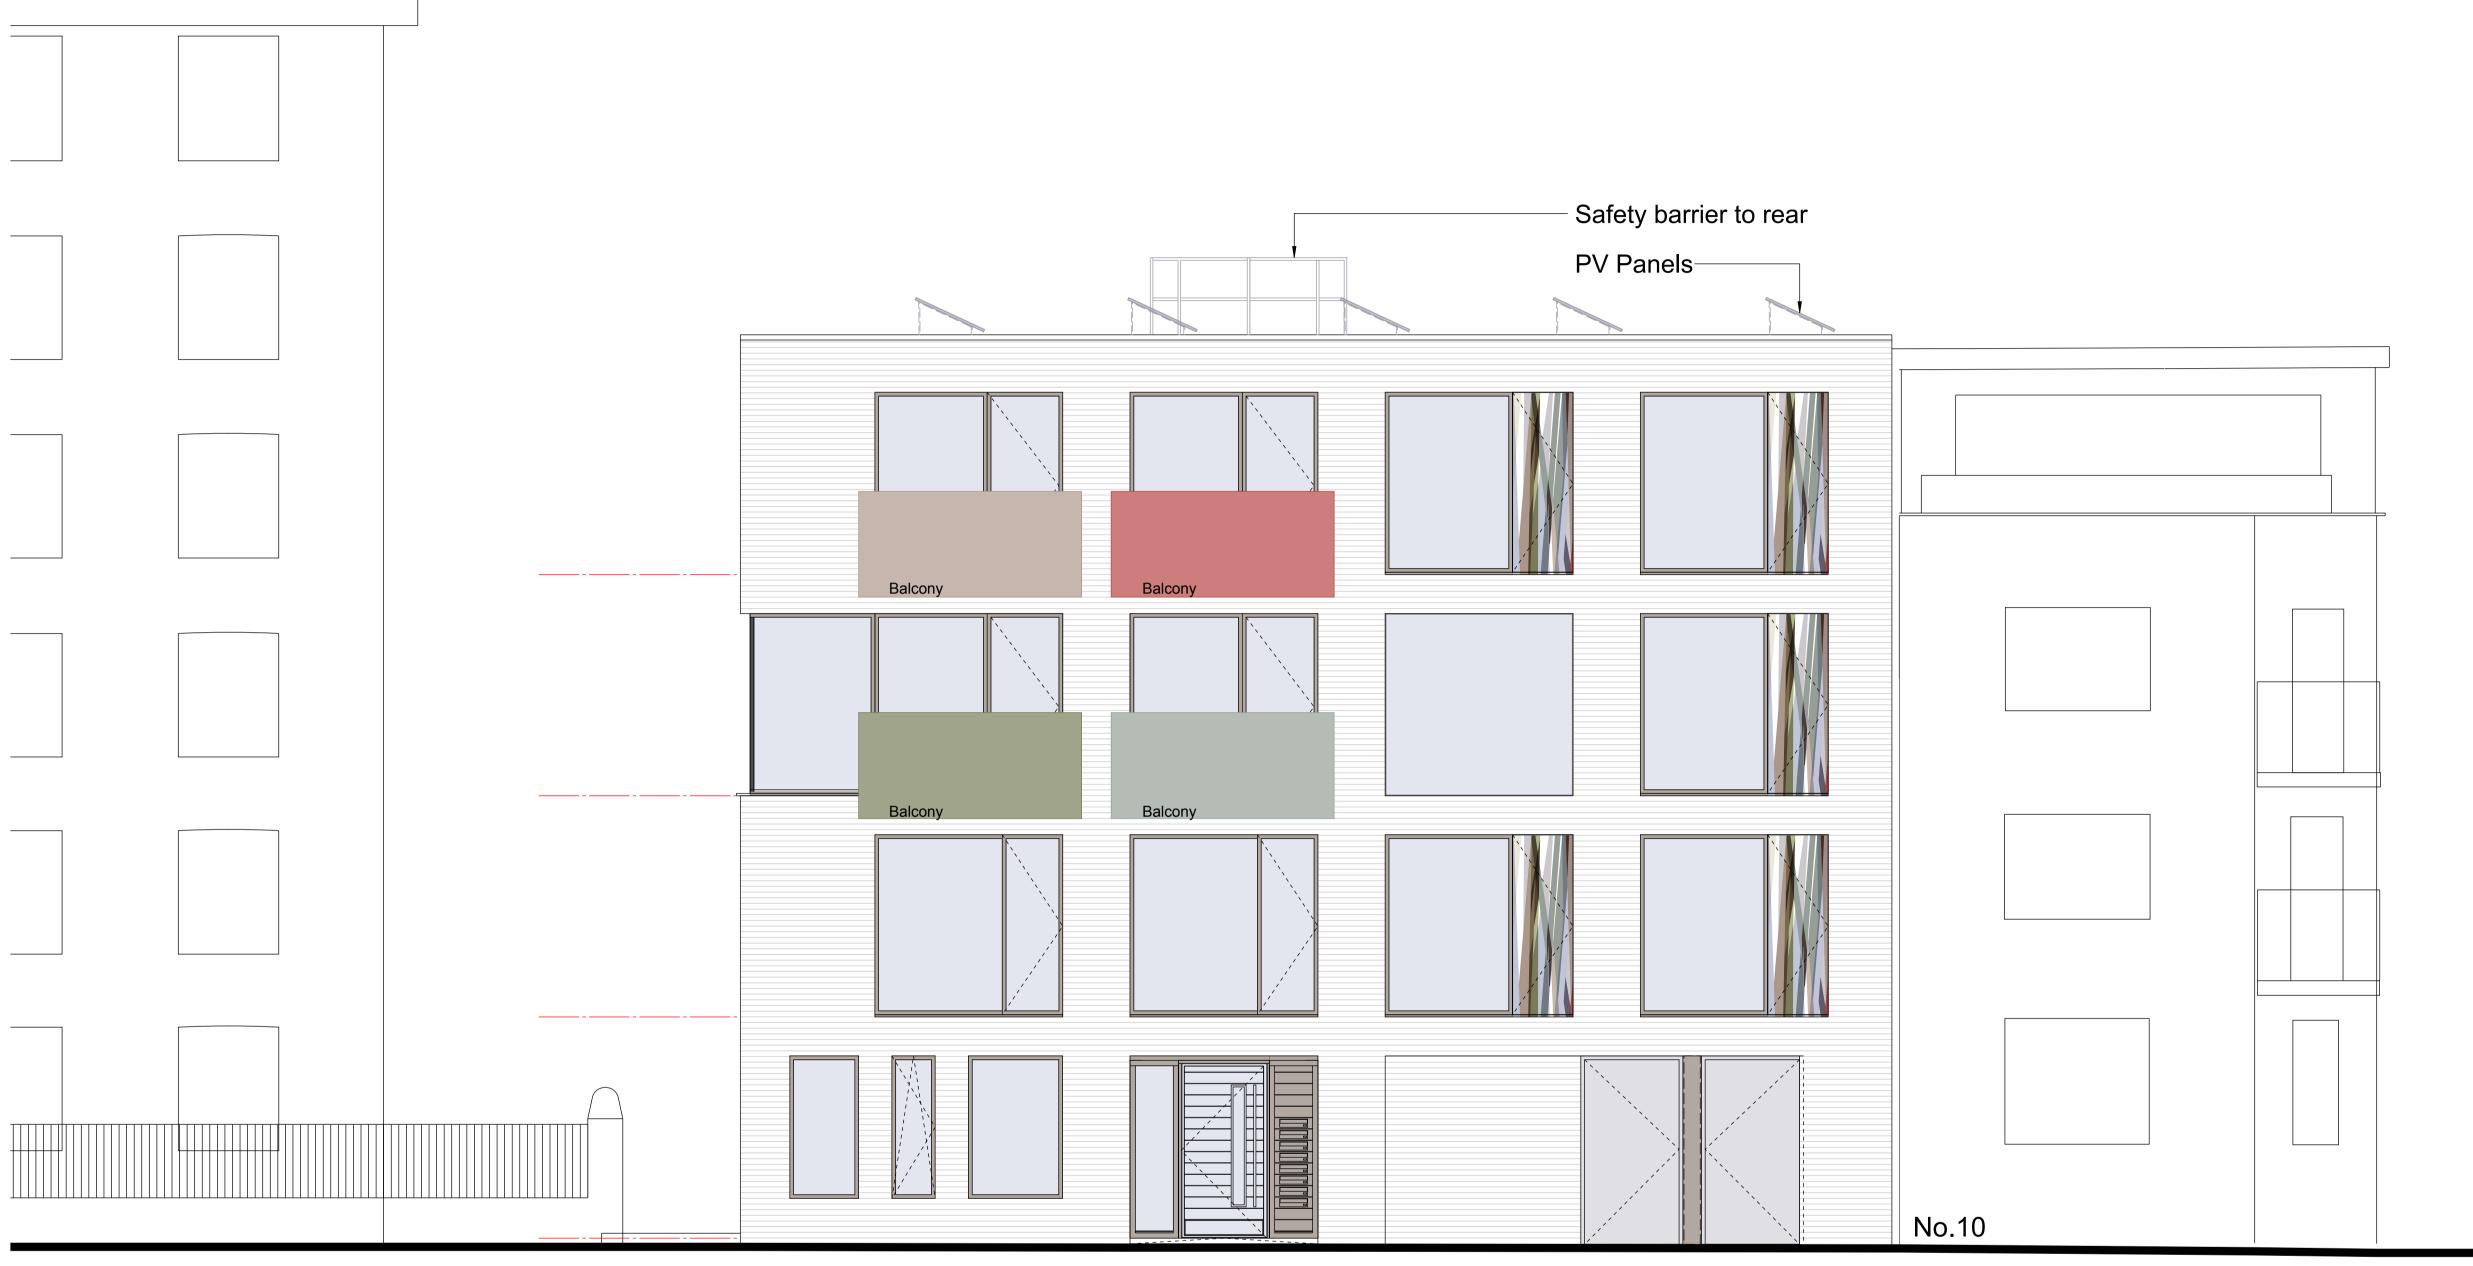

Figured dimensions only are to be taken from this drawing. All dimensions are to be checked on site before any work is put in hand.

Entrance

Proposed West Elevation, Ferdinand Street
Scale 1:100 @ A3

| 06   | Positions and numbers of PV panels revised for TP Condition 11 submission and to comply with Code for Sustainable Homes Level 4. Saftey barrier adjusted to suit latchway system. | YM    | 12Jan16 DL   |
|------|-----------------------------------------------------------------------------------------------------------------------------------------------------------------------------------|-------|--------------|
| 05   | PV Panels added to roof                                                                                                                                                           | SH    | 18Dec13 DL   |
| 04   | Issued for Town Planning                                                                                                                                                          | SH    | 25Nov13 DL   |
| 03   | Issued to Rights of Light Specialist                                                                                                                                              | SH    | 15Nov13 DL   |
| 02   | Issued for Pre-app                                                                                                                                                                | SH    | 03Oct13 DL   |
| 01   | Elevation updated to suit revised plan proposal                                                                                                                                   | SH    | 06Aug13 DL   |
| 00   | First Issued                                                                                                                                                                      | SH    | 25Jul13 DL   |
| Mark | Pavision                                                                                                                                                                          | Drawn | Date Chacker |