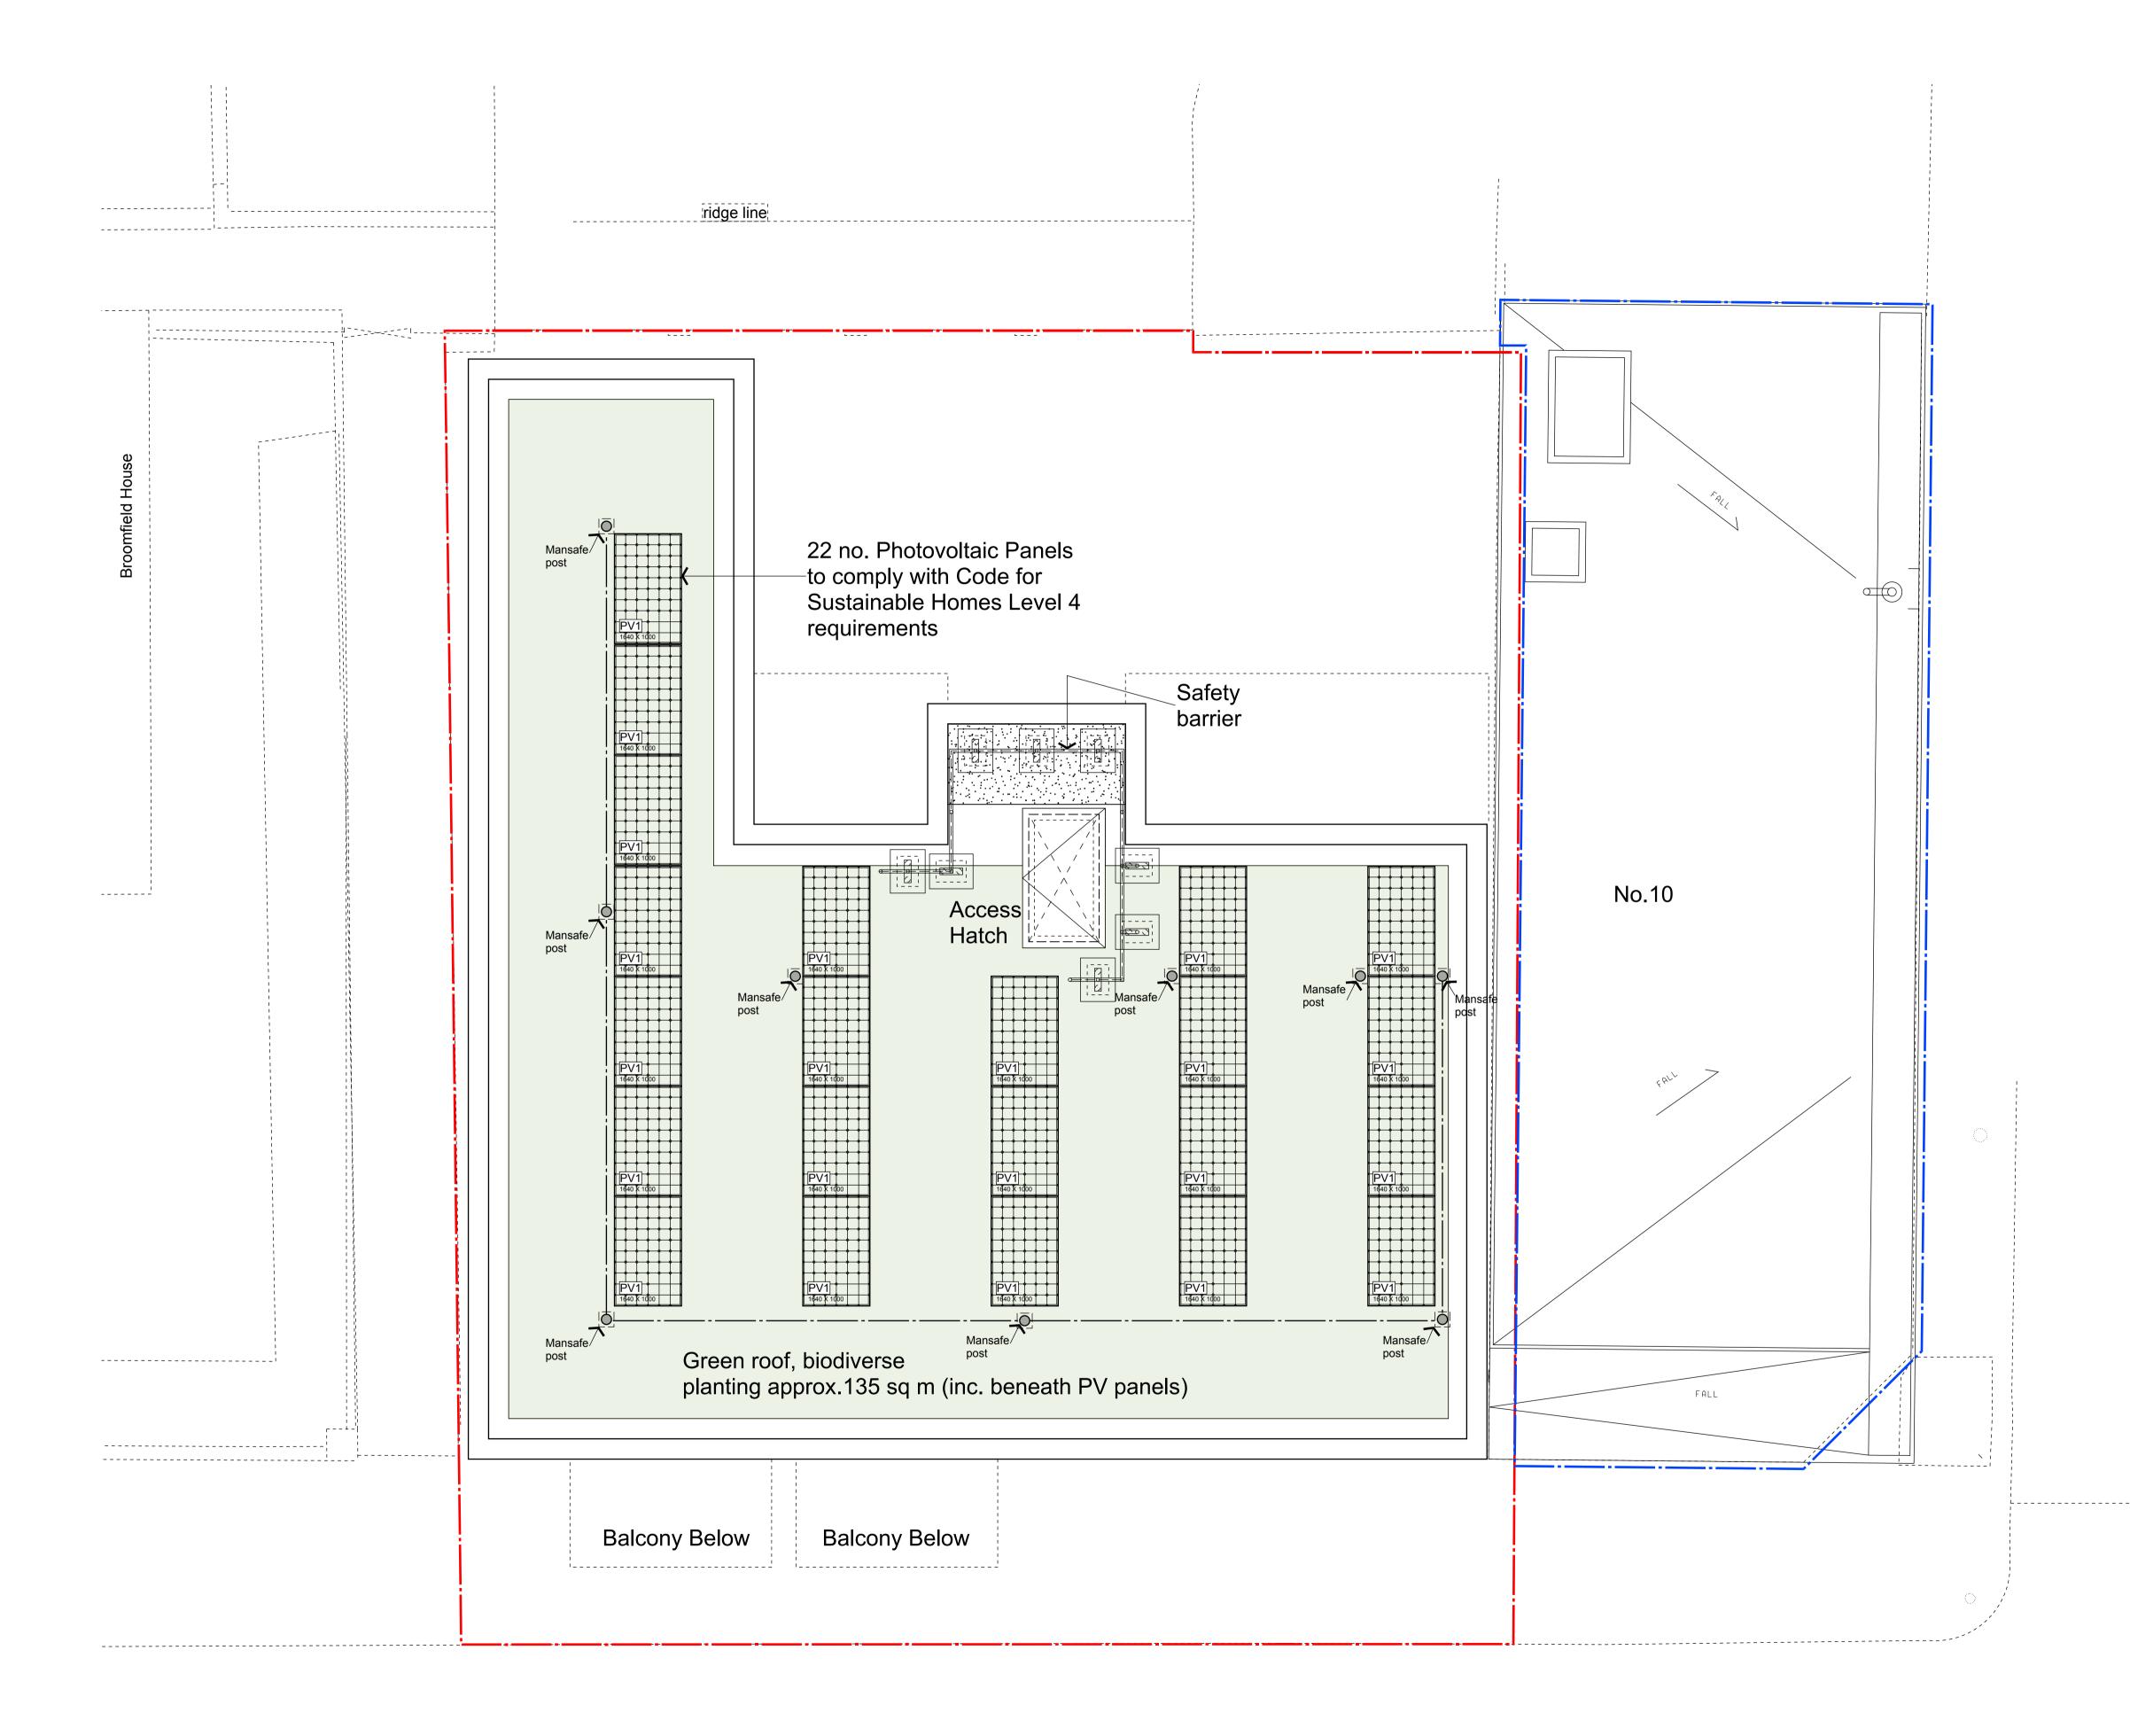

## KEY:

|                | Positions and numbers of PV                         |       |         |         |
|----------------|-----------------------------------------------------|-------|---------|---------|
|                | panels revised for TP Condition 11                  |       |         |         |
|                | submission and to comply with                       |       |         |         |
|                | Code for Sustainable Homes Level                    |       |         |         |
| 07             | <ol> <li>Saftey barrier adjusted to suit</li> </ol> |       |         |         |
| 07             | latchway system.                                    | YM    | 11Jan16 | DL      |
| 06             | General update. Greeb roof area                     |       |         |         |
| 00             | noted.                                              | YM    | 16Sep14 | 4 DL    |
| 05             | Boundary extent revised and PV's                    |       |         |         |
| 03             | added                                               | SH    | 18Dec13 | 3 DL    |
| 04             |                                                     |       |         |         |
| <del>U T</del> | Issued for Town Planning                            | SH    | 25Nov13 | 3 DL    |
| 03             |                                                     |       |         |         |
| 00             | Green Roof added                                    | SH    | 22Nov1  | 3 DL    |
| 01             |                                                     |       | 4       |         |
| <u> </u>       | Issued to Rights of Light Specialist                | SH    | 15Nov1  | 3 DL    |
| 00             |                                                     |       |         |         |
|                | Issued for Pre-app                                  | SH    | 03Oct13 |         |
| Mark           | Revision                                            | Drawn | Date    | Checked |

## lees munday • architects

Netley House Shere Road Gomshall Guildford Surrey GU5 9QA 01483 331945 / 07795 158754 / 07946 203056 mail@leesmunday.com

Optic Realm

Ferdinand Street

Plan Level 04 Roof Plan

1:50 @ A1, 1:100 @ A3