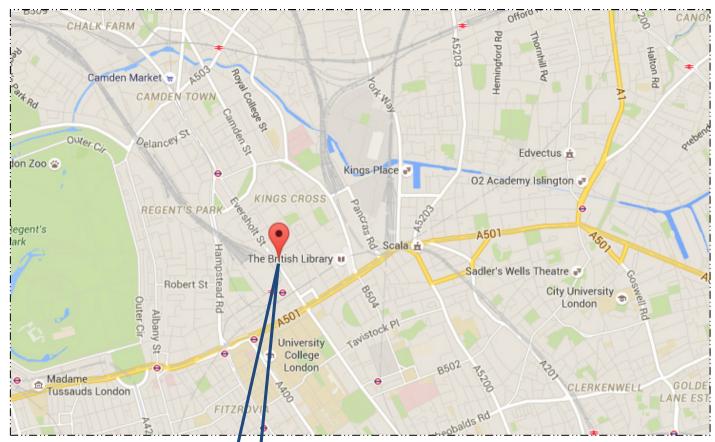

## **ROUTES TO SITE:**

The site is easily accessible as there are several major A roads that run in the vicinity . A1, A2, A10, A12 and A501

SITE OFFICE ADDRESS: Kier Site Office Drummond Cresent NW1 1LY