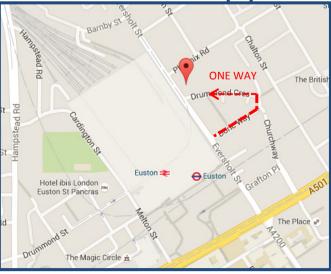

## A1 South Bound

Follow A1 and A501 to Churchway/A4200
Head south on Upper St/A1 towards Gaskin St
Continue to follow A1.Turn right onto Pentonville
Rd/A501. Continue to follow A501. Turn right
onto Swinton St. Turn right onto Gray's Inn
Rd/A501. Keep left to stay on Gray's Inn Rd/A501
Continue to follow A501. Continue on A4200.
Take Doric Way to Drummond Cres. Turn right
onto Churchway/A4200. Turn left onto Grafton
Pl/A4200. Turn right onto Eversholt St/A4200.
Turn right onto Doric Way. Keep left to continue
on Drummond Cres.

### **A12 West Bound**

Take A12 to Eastway/A106. Take the exit for A106 from A12. Head east on A12. Exit onto the A12 (West) slip road to C. Merge onto A12. Merge onto Eastway/A106 towards Dalston. Take Hackney Rd/A1208 to Old St/A5201. Merge onto Eastway/A106. Turn left onto Victoria Park Rd/A106. Turn left onto Mare St/A107. Turn right onto Hackney Rd/A1208. Right onto Old St/A5201. Take A501 to Churchway/A4200. Turn right to stay on Old St/A5201. Take the 3rd exit onto City Rd/A501. Turn right onto Goswell Rd/A1/A501. Turn right onto Swinton St. Turn right onto Gray's Inn Rd/A501. Continue to follow A501. Continue on A4200. Turn right onto Churchway/A4200. Turn left onto Grafton PI/A4200. Turn right onto Eversholt St/A4200. Turn right onto Doric Way. Keep left to continue on Drummond Cres.

## **A2 North Bound**

Take A2 to Doric Way. Head towards New Kent Rd/A201. Turn left onto Humphrey St/B204. Take the 3rd exit and stay on Humphrey St/B204. Turn right onto Old Kent Rd/A2. Take the 2nd exit onto Great Dover St/A2. Continue onto Marshalsea Rd/A3201. Turn right onto Southwark St/G3200. Take the 3rd exit onto Waterloo Bridge/A301. Continue onto Strand Underpass. Continue onto Kingsway/A4200. Leaving toll zone in 1.0 mi at Euston Rd/A501. Continue on Doric Way. Drive to Drummond Cres. Turn right onto Doric Way. Keep left to continue on Drummond Cres.

SITE OFFICE ADDRESS: Kier Site Office Drummond Cresent NW1 1LY