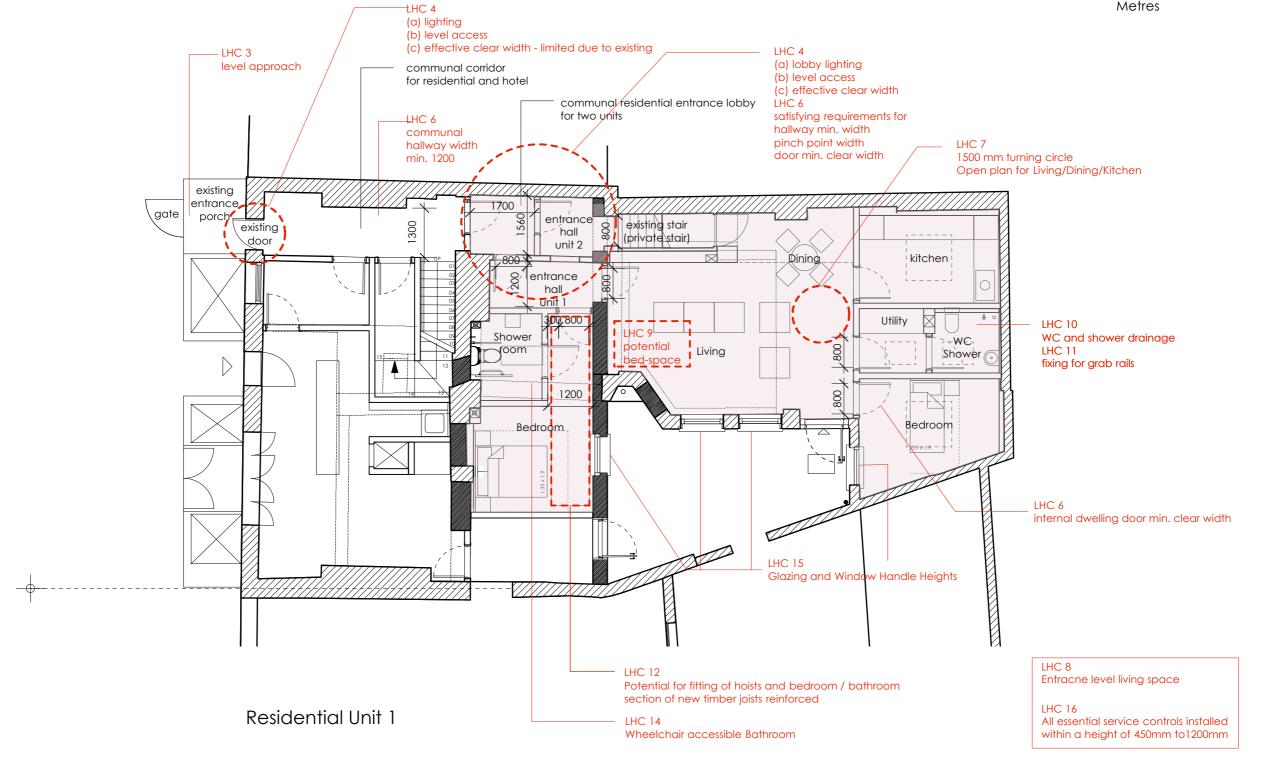

## LIFETIME HOMES REQUIREMENTS CEHCK LIST

To be read in junction with drawing 1306\_PL201LH & PL202LH

| Lifetimes Homes Standards                                 | Residential Unit 1         | Residential Unit 2         |
|-----------------------------------------------------------|----------------------------|----------------------------|
| Design Criteria from 5 July 2010 (Revised)                | GF                         | 1F                         |
|                                                           | 77.65 sqm                  | 63.70 sqm                  |
| 1a. On Plot Parking                                       | N/A                        | N/A                        |
| 1b. Communal or Shared Parking                            | (no parking provision) N/A | (no parking provision) N/A |
| Tb. Communal of Shared Parking                            | (no parking provision)     | (no parking provision)     |
| 02. Approach to Dwelling from Parking                     | N/A                        | N/A                        |
|                                                           | (no parking provision)     | (no parking provision)     |
| 03. Approach to all Entrances                             | V                          | V                          |
| 04. Entrances                                             | V                          | V                          |
| 5a. Communal Stairs                                       | N/A                        | N/A                        |
|                                                           | (no communal stair)        | (no communal stair)        |
| 5b. Communal Lifts                                        | N/A<br>(no communal lift)  | N/A<br>(no communal lift)  |
| 06. Internal Doorways and Hallways                        | (110 Communal IIII)        | (110 COMMUNIAN IIIL)       |
| oo. Informal Bookways and Hallways                        | See Note 1                 | See Note 1                 |
| 07. Circulation Space                                     | V                          | V                          |
| 08. Entrance Level Living Space                           | V                          | ~                          |
| 09. Potential for Entrance Level Bed-space                |                            |                            |
| 20.5.1                                                    | <i>V</i>                   | <b>✓</b>                   |
| 10. Entrance Level WC and Shower Drainage                 | <b>✓</b>                   | <b>~</b>                   |
| 11. WC and Bathroom Walls                                 |                            | _                          |
| 12. Satires and Potential Through-Floor Lift in Dwelling  | ·                          |                            |
|                                                           | V                          | <b>✓</b>                   |
| 13. Potential for Fitting of Hoists and Bedroom/ Bathroom | <b>v</b>                   | <b>~</b>                   |
| 14. Bathrooms                                             |                            |                            |
| 15. Glazing and Window Handle Heights                     |                            |                            |
| 1/ Landing of Caping Caping                               | V                          | <b>✓</b>                   |
| 16. Location of Service Controls                          | <i>v</i>                   | ·                          |

## Note 1:

Due to the existing constraints of the building, the entrance lobby dimensions, landing and door clear width of existing staircase do not strictly meet Lifetime Homes Design Criteria 6.

• W: divineideas.co.uk • T: 020 8530 7632 •

Amba Holdings Ltd

61 Swinton Street London WC1X 9NT

PLANNING APPLICATION LIFETIME HOMES PROPOSAL

| Drawing                   |             |          |       |           |  |  |
|---------------------------|-------------|----------|-------|-----------|--|--|
| Proposed First Floor Plan |             |          |       |           |  |  |
| Project Number            | Drawing Ref | Revision | Scale | Page size |  |  |
| 1306                      | PL202LH     | _        | 1:100 | A3        |  |  |