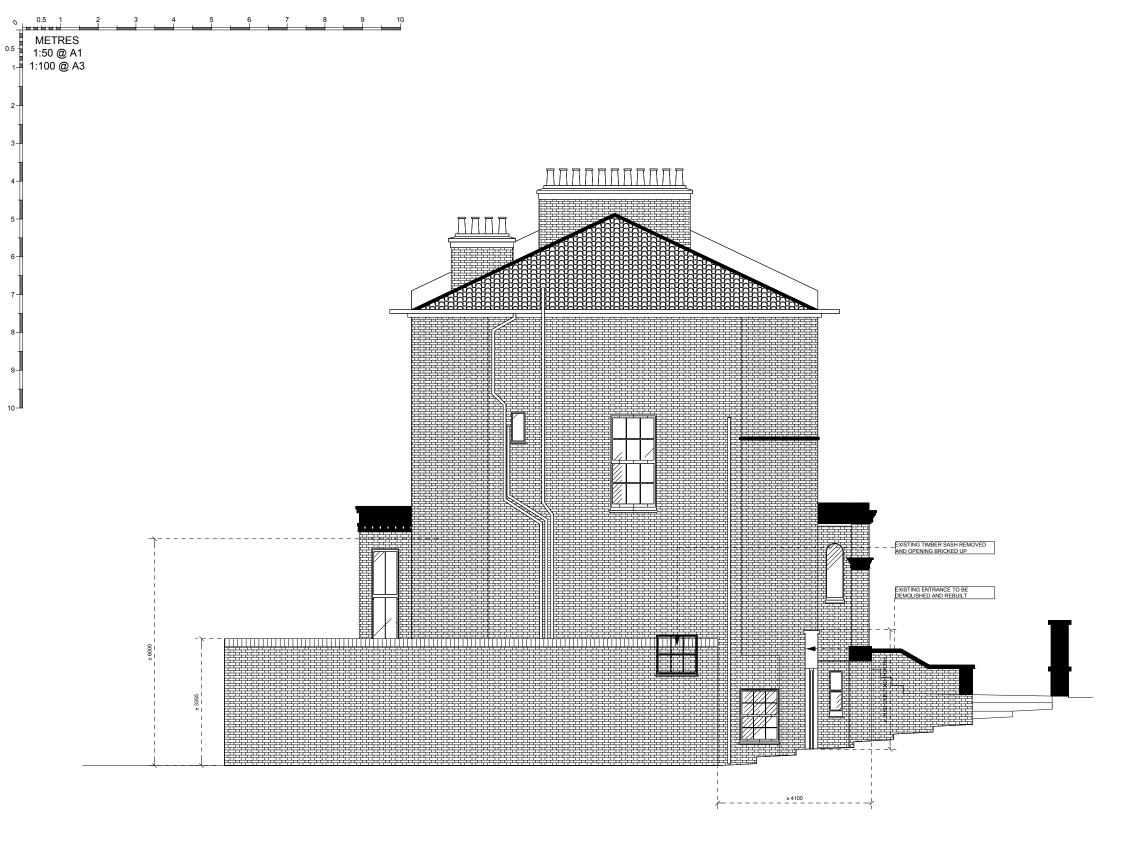

(105) SIDE ELEVATION AS APPROVED

AS PREVIOUSLY APPROVED DRAWING PLANNING REFERENCE: 2014/4359/P DRAWING NO. 056\_05B

General Notes:
All dimensions and heights to be checked on site prior construction. Any discrepancies between site, drawing or specification to be reported to the architect immediately.

SIDE ELEVATION AS APPROVED 025 105