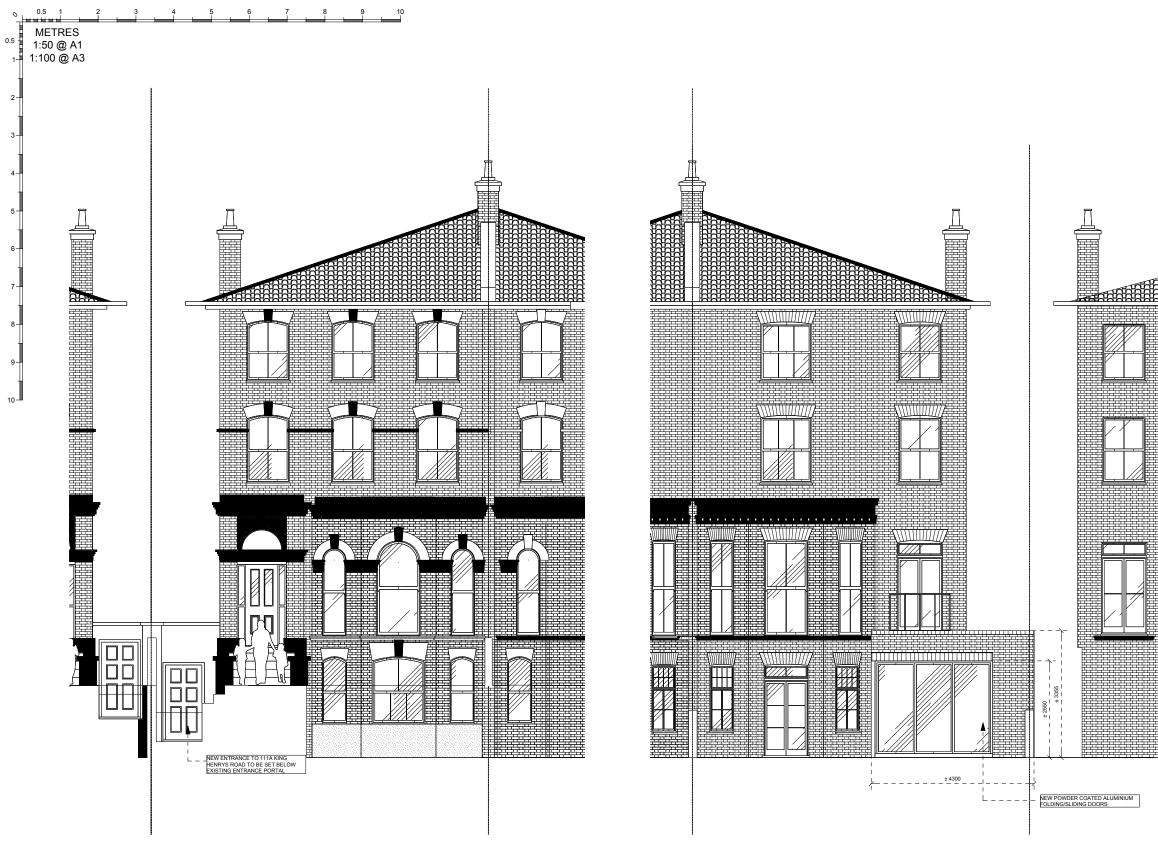

(103) FRONT ELEVATION AS APPROVED

(103) REAR ELEVATION AS APPROVED

AS PREVIOUSLY APPROVED DRAWING PLANNING REFERENCE: 2014/4359/P DRAWING NO. 056\_01C

General Notes:
All dimensions and heights to be checked on site prior construction. Any discrepancies between site, drawing or specification to be reported to the architect immediately.
Do not scale drawings.
The setting out is the contractor's responsibility

Scale@A1:1:50 Date: 15.12.15 Status: EXISTING

Project: REPEVELOPMENT AND REFURBISHMENT OF MAISONETTE

Location: IIIA KING HENRY'S ROAD, LONDON NWB 3QX Drawn: DS Checked:мв

FRONT AND REAR ELEVATIONS AS APPROVED 103