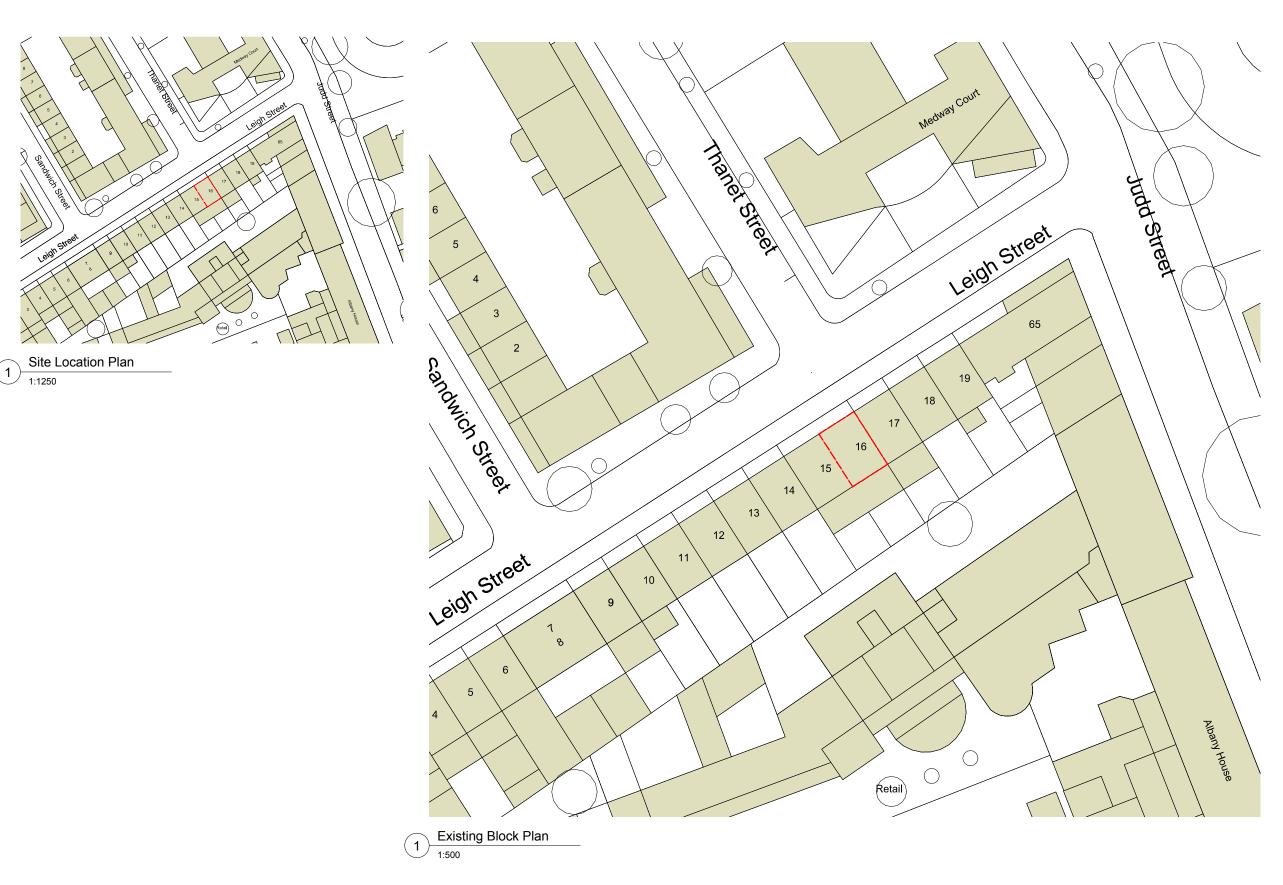

Site boundary

## Flat 2, 16 Leigh Street

London, WC1H 9EW

DRAWING TITLE

## Site Location and **Existing Block Plan**

| DRAWN BY | DATE   | CHECKED |
|----------|--------|---------|
| HQ       | Jan 16 | SD      |
| SCALE    | SIZE   | STATUS  |
| As shown | A3     | LBC     |