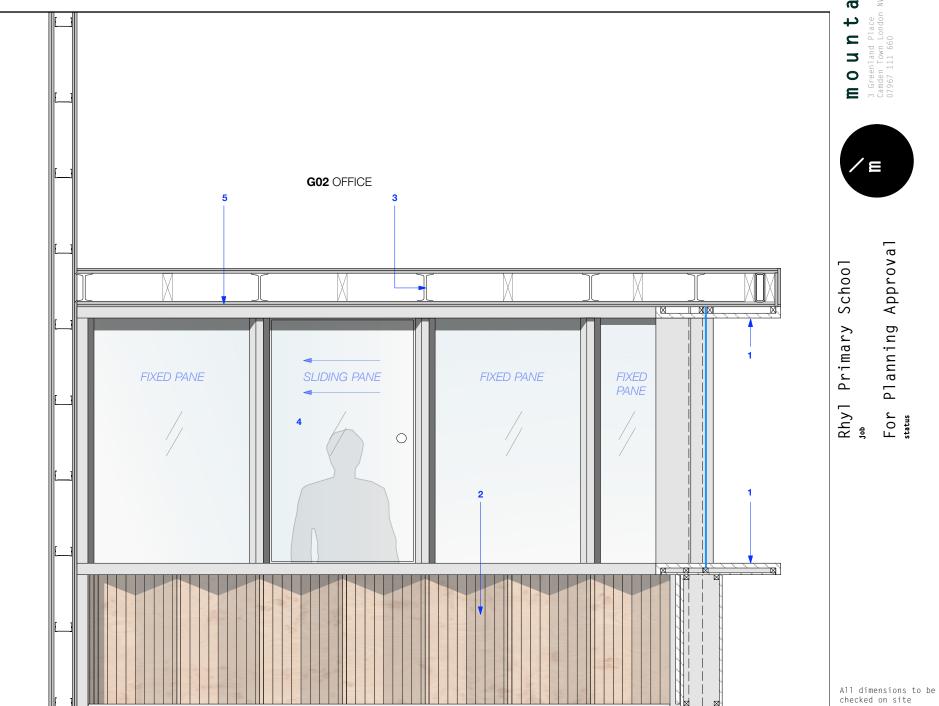

## **RECEPTION DESK** ELEVATION BB 1.20

- 1 Timber desk
- 2 T+G boards with concealed structural supports
- **3** Structural supports
- 4 Sliding glass panel. Top hung. Push button cylinder lock. Tracks integrated into frame.
- 5 Two layers of plasterboard to soffit and to 'lid'