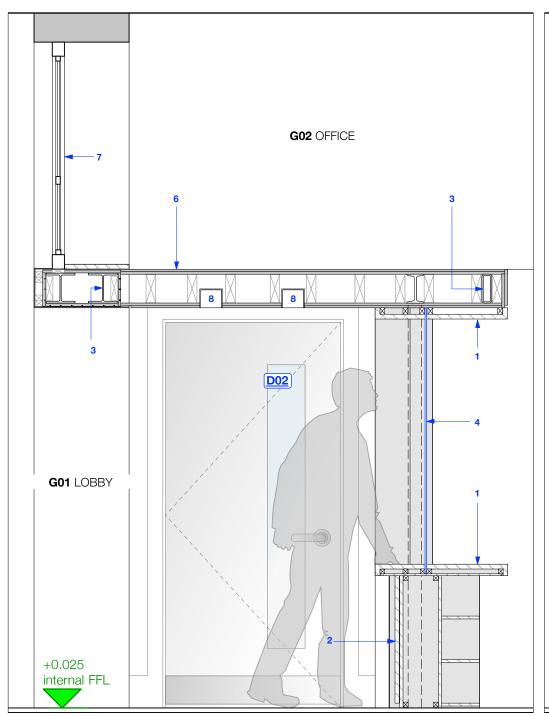

## RECEPTION DESK ELEVATION AA 1.20

- 1 Timber desk.
- 2 T+G boards with concealed structural supports
- 3 Structural supports.
- 4 Fixed glass panel/sliding door system or similar approved. Top hung.
- Push button cylinder lock. Tracks integrated into frame.
- 5 Two layers of plasterboard to soffit and to top
- **6** Linear lighting
- 7 Both arched windows above reception area to be replaced to match existing