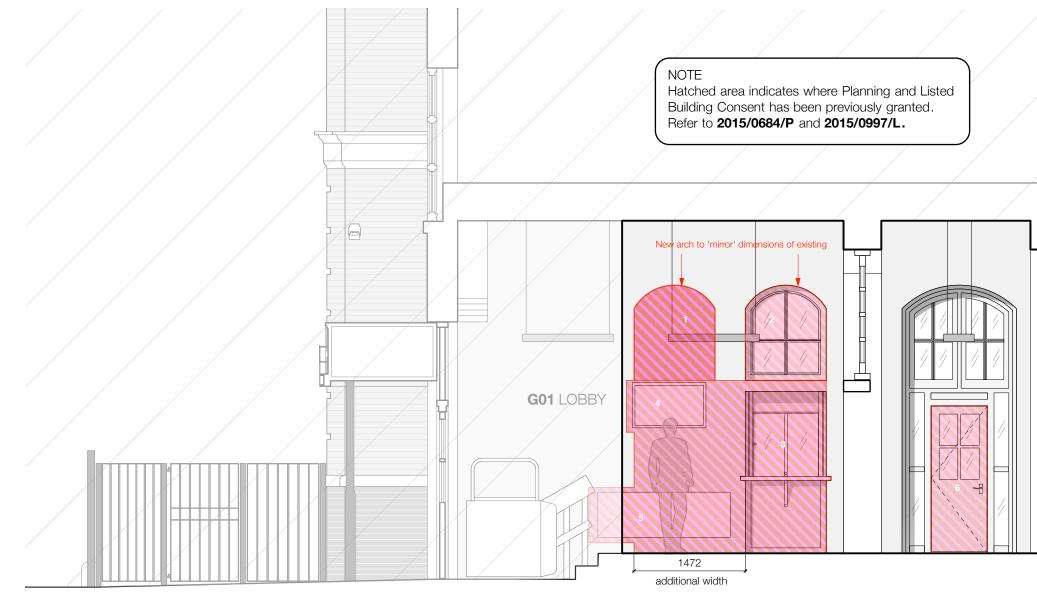

- New arched opening created by part-demolishing existing wall.
  Existing arched window modified to allow it to sit on new beam removed from opening in first instance
  Existing timber framed reception desk and glazed screens removed.
- 4 TV removed (as per previous approved application)
- 5 Radiator removed (as per previous approved application)
- 6 Door removed to be replaced with fixed glazed panel
- 7 Existing door cut at base by 25mm to allow level access as threshold (as per previous application)

Planning Approval School Rhyl Primary ( <sup>30b</sup> For Planning / <sup>status</sup>

All dimensions to be checked on site notes

- 13.01.16 planning issue **rev** 

Section AA Demolitions title

1403A\_P\_1201 drawing number