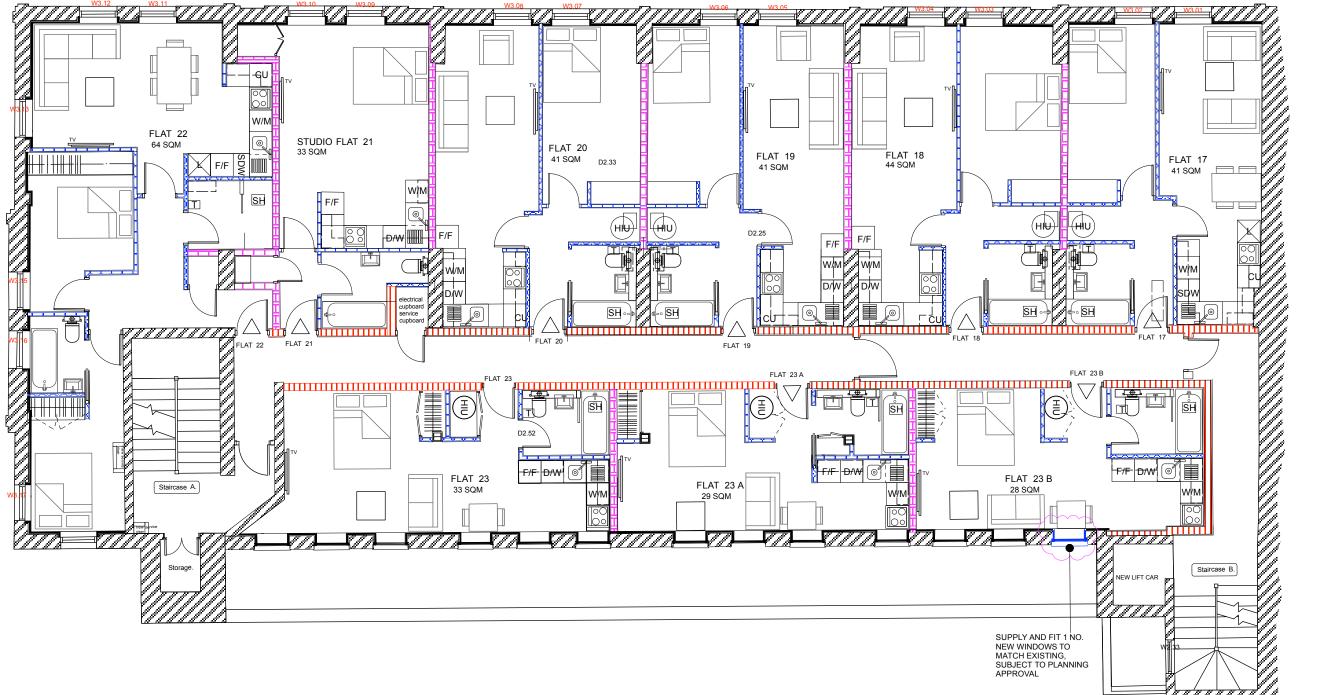

## **PROPOSED THIRD FLOOR PLAN:**

| NOTE:                                                                                                                                                          |                                                                                                                                                                             |  | CLIENT:                             | PROJECT:                                                                           |
|----------------------------------------------------------------------------------------------------------------------------------------------------------------|-----------------------------------------------------------------------------------------------------------------------------------------------------------------------------|--|-------------------------------------|------------------------------------------------------------------------------------|
|                                                                                                                                                                | DIMENSIONS ARE IN MILLIMETERS.<br>ASISTENCIES ARE TO BE REPORTED<br>HE ARCHITECT IMMEDIATELY.<br>ARCHITECT IMMEDIATELY.<br>ARCHITECT IMMEDIATELY.<br>ARCHITECT IMMEDIATELY. |  | RAINBOW OVERSEAS LTD                | INSERTION OF NEW WINDOWS ON SECOND<br>AND THIRD FLOOR, REAR AT MARLBOROUG<br>HOUSE |
| ALL DIMENSIONS ARE IN MILLIMETERS.<br>INCONSISTENCIES ARE TO BE REPORTED<br>TO THE ARCHITECT IMMEDIATELY.<br>COPYRIGHT IS HELD BY SIMON MILLER ARCHITECTS LTD. |                                                                                                                                                                             |  | SITE:                               | DRAWING TITLE:                                                                     |
|                                                                                                                                                                |                                                                                                                                                                             |  | 179-189 FINCHLEY ROAD<br>LONDON NW3 | PROPOSED THIRD FLOOR PLAN                                                          |