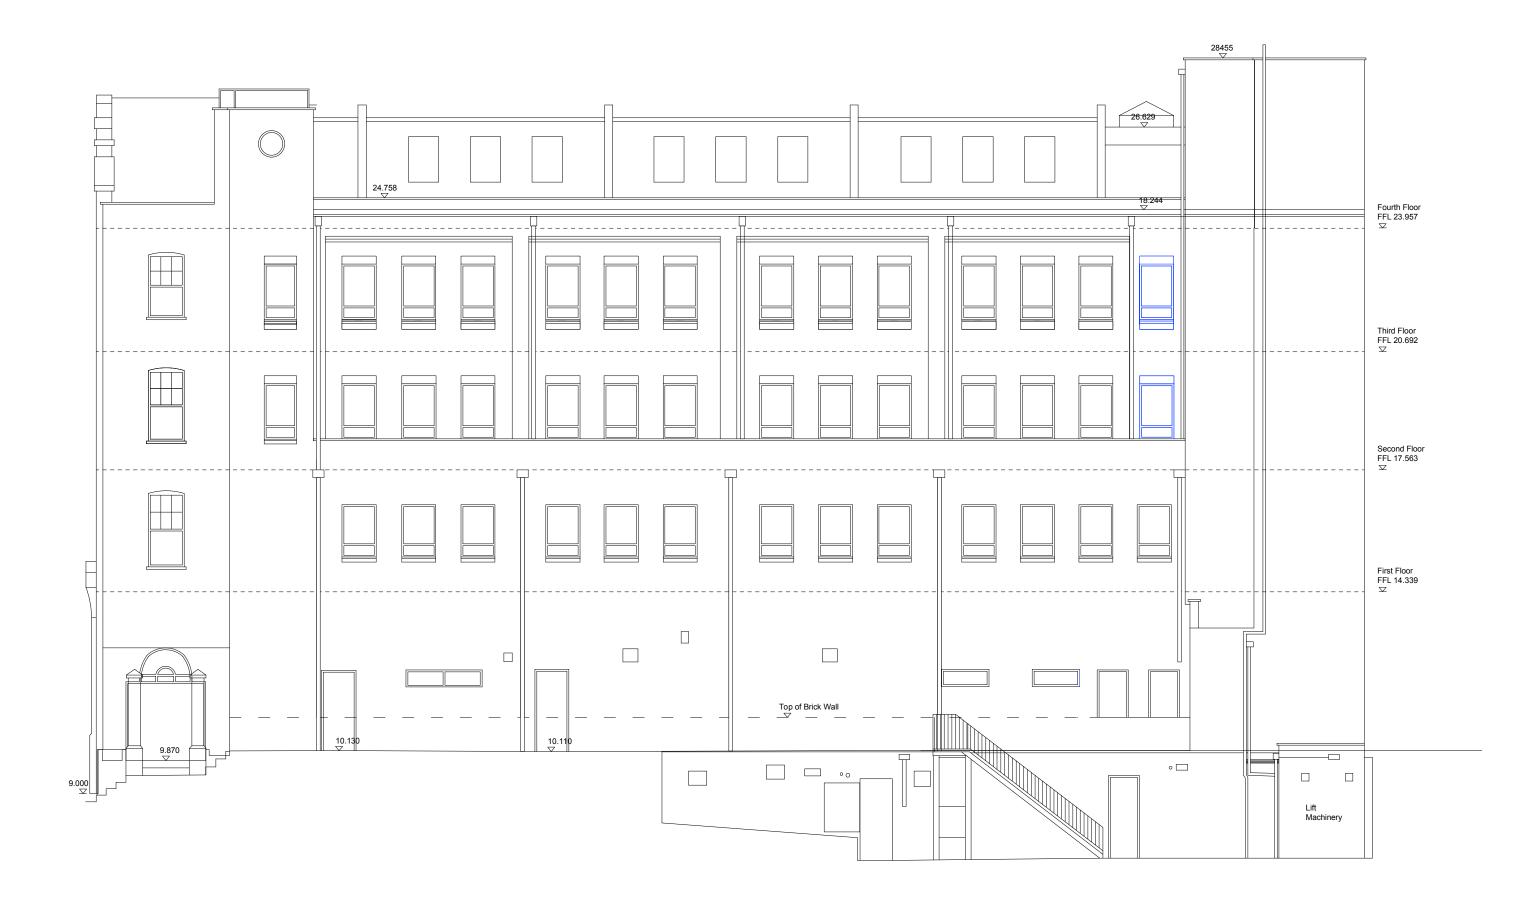

| PROPOSED REAR ELEVATION                                                                                                                                        |                                                                       |                                     |                                                                                    |
|----------------------------------------------------------------------------------------------------------------------------------------------------------------|-----------------------------------------------------------------------|-------------------------------------|------------------------------------------------------------------------------------|
| NOTE:                                                                                                                                                          |                                                                       | CLIENT:                             | PROJECT:                                                                           |
| ALL DIMENSIONS ARE IN MILLIMETERS.<br>INCONSISTENCIES ARE TO BE REPORTED<br>TO THE ARCHITECT IMMEDIATELY.<br>COPYRIGHT IS HELD BY SIMON MILLER ARCHITECTS LTD. | NOTE:<br>ALL DIMENSIONS TO<br>BE CHECKED ON SITE<br>BY THE CONTRCATOR | RAINBOW OVERSEAS LTD                | INSERTION OF NEW WINDOWS ON SECOND<br>AND THIRD FLOOR, REAR AT MARLBOROUG<br>HOUSE |
|                                                                                                                                                                |                                                                       | SITE:                               | DRAWING TITLE:                                                                     |
|                                                                                                                                                                |                                                                       | 179-189 FINCHLEY ROAD<br>LONDON NW3 | PROPOSED REAR ELEVATION                                                            |
|                                                                                                                                                                |                                                                       |                                     |                                                                                    |