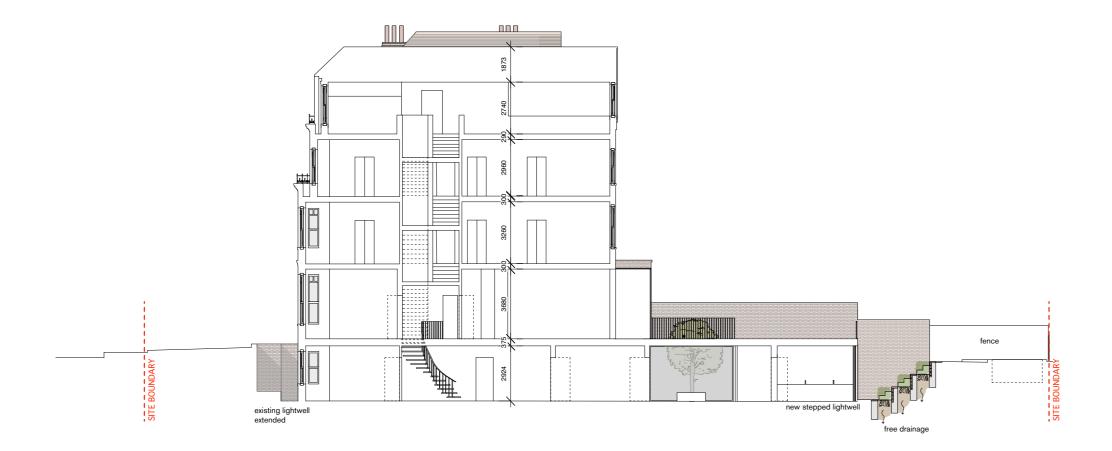

PROJECT:

## 2 MARESFIELD GARDENS

DRAWING TITLE:

PROPOSED SECTION BB

### STATUS: PLANNING

| S | SCALE:                     | DRAWING NUMBER: | REVISION |
|---|----------------------------|-----------------|----------|
|   | 1:200 at A3<br>1:100 at A1 | 0052_305        | -        |