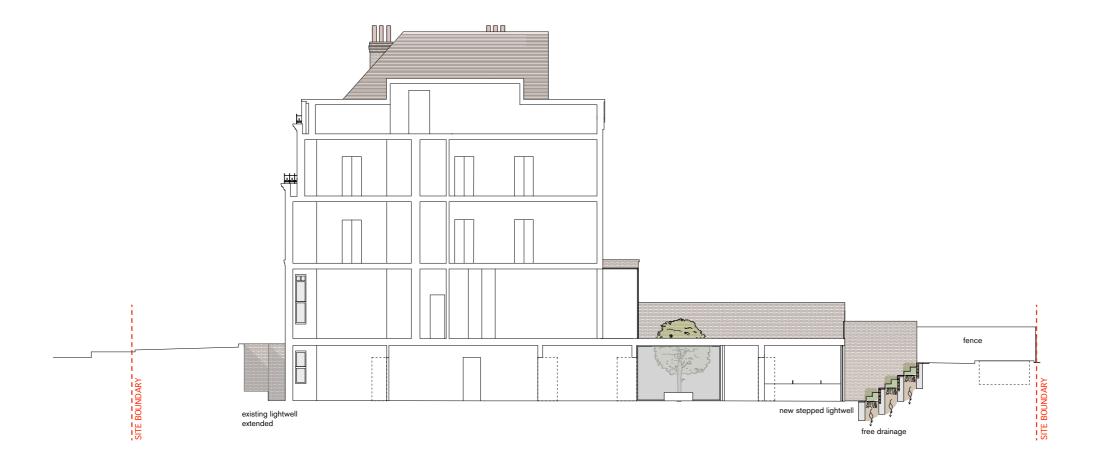

PROJECT:

## 2 MARESFIELD GARDENS

DRAWING TITLE:

PROPOSED SECTION BB

### STATUS: PLANNING

| S | SCALE:                     | DRAWING NUMBER: | REVISION |
|---|----------------------------|-----------------|----------|
|   | 1:200 at A3<br>1:100 at A1 | 0052_305        | -        |