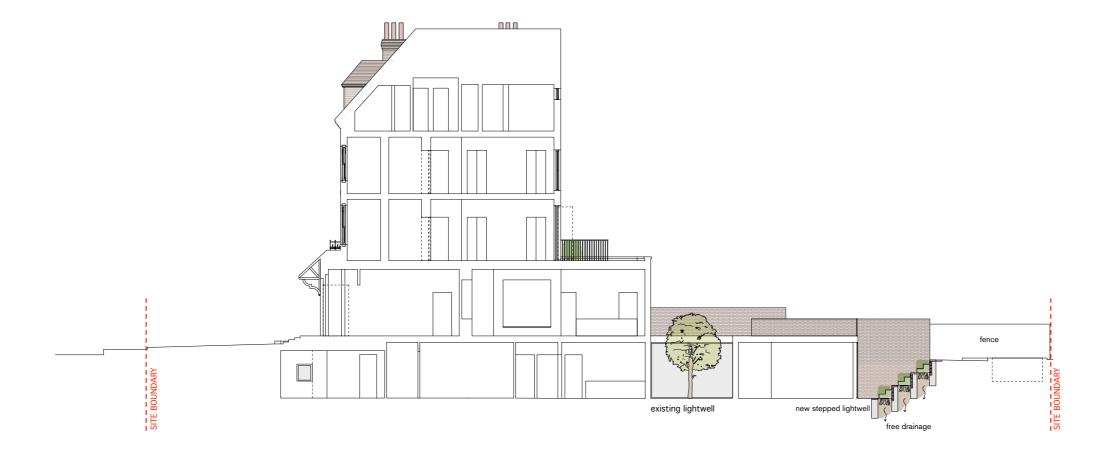

PROJECT:

## 2 MARESFIELD GARDENS

DRAWING TITLE:

PROPOSED SECTION CC

STATUS:

# PLANNING

| SCALE:                     | DRAWING NUMBER: | REVISIO |
|----------------------------|-----------------|---------|
| 1:200 at A3<br>1:100 at A1 | 0052_304        | -       |