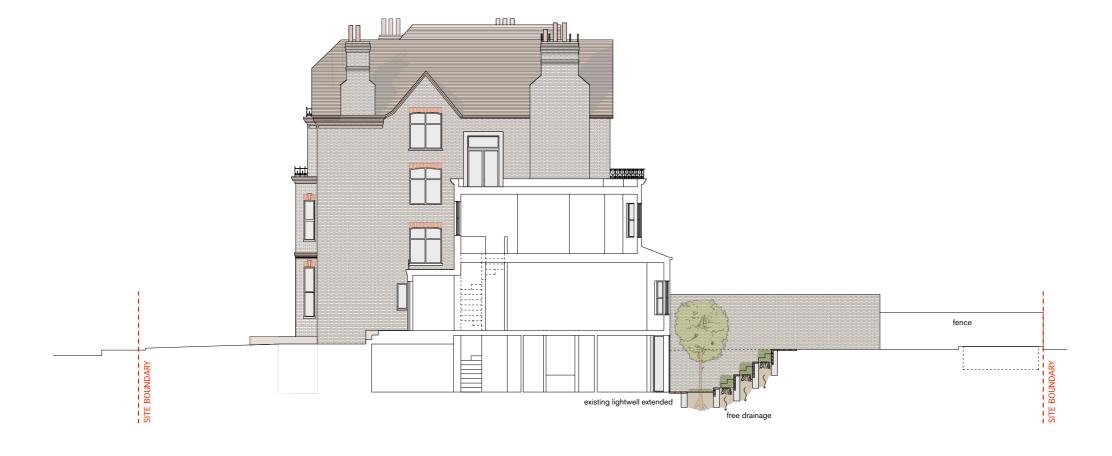

PROJECT:

## 2 MARESFIELD GARDENS

DRAWING TITLE:

PROPOSED SECTION AA

STATUS:

# PLANNING

| SCALE:                     | DRAWING NUMBER: | REVISION |
|----------------------------|-----------------|----------|
| 1:200 at A3<br>1:100 at A1 | 0052_307        | -        |

William Smalley RIBA
The Dairy
40 Emerald Street
London
WCTN 3CH
t +44 (0)20 7242 0028 info@williamsmalley.com