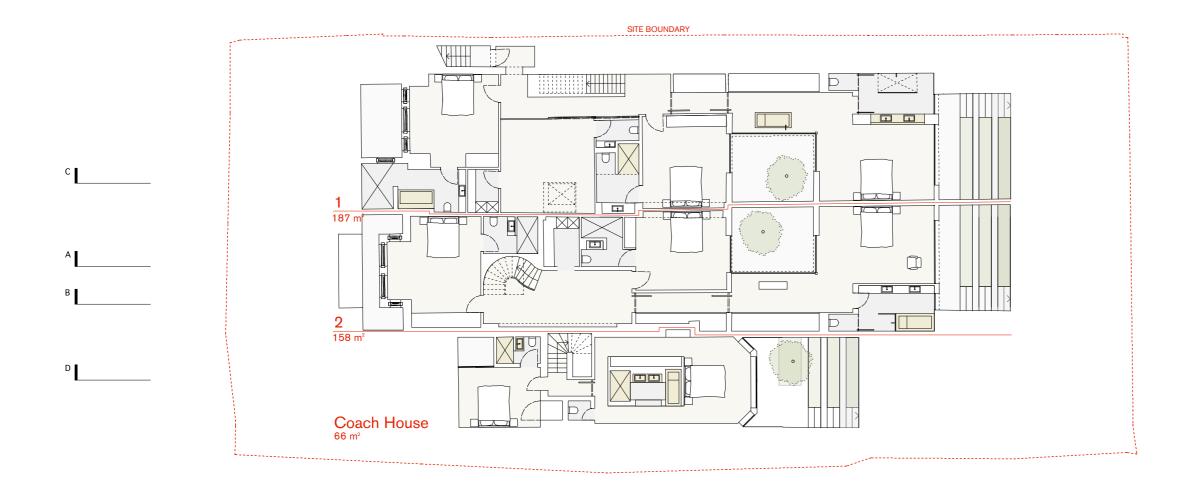

PROJECT:

2 MARESFIELD GARDENS

DRAWING TITLE:

PROPOSED BASEMENT FLOOR PLAN STATUS:

PLANNING

| SCALE:                    | DRAWING NUMBER: | REVISION: |
|---------------------------|-----------------|-----------|
| 1:100 at A3<br>1:50 at A1 | 0052_101        | - B       |