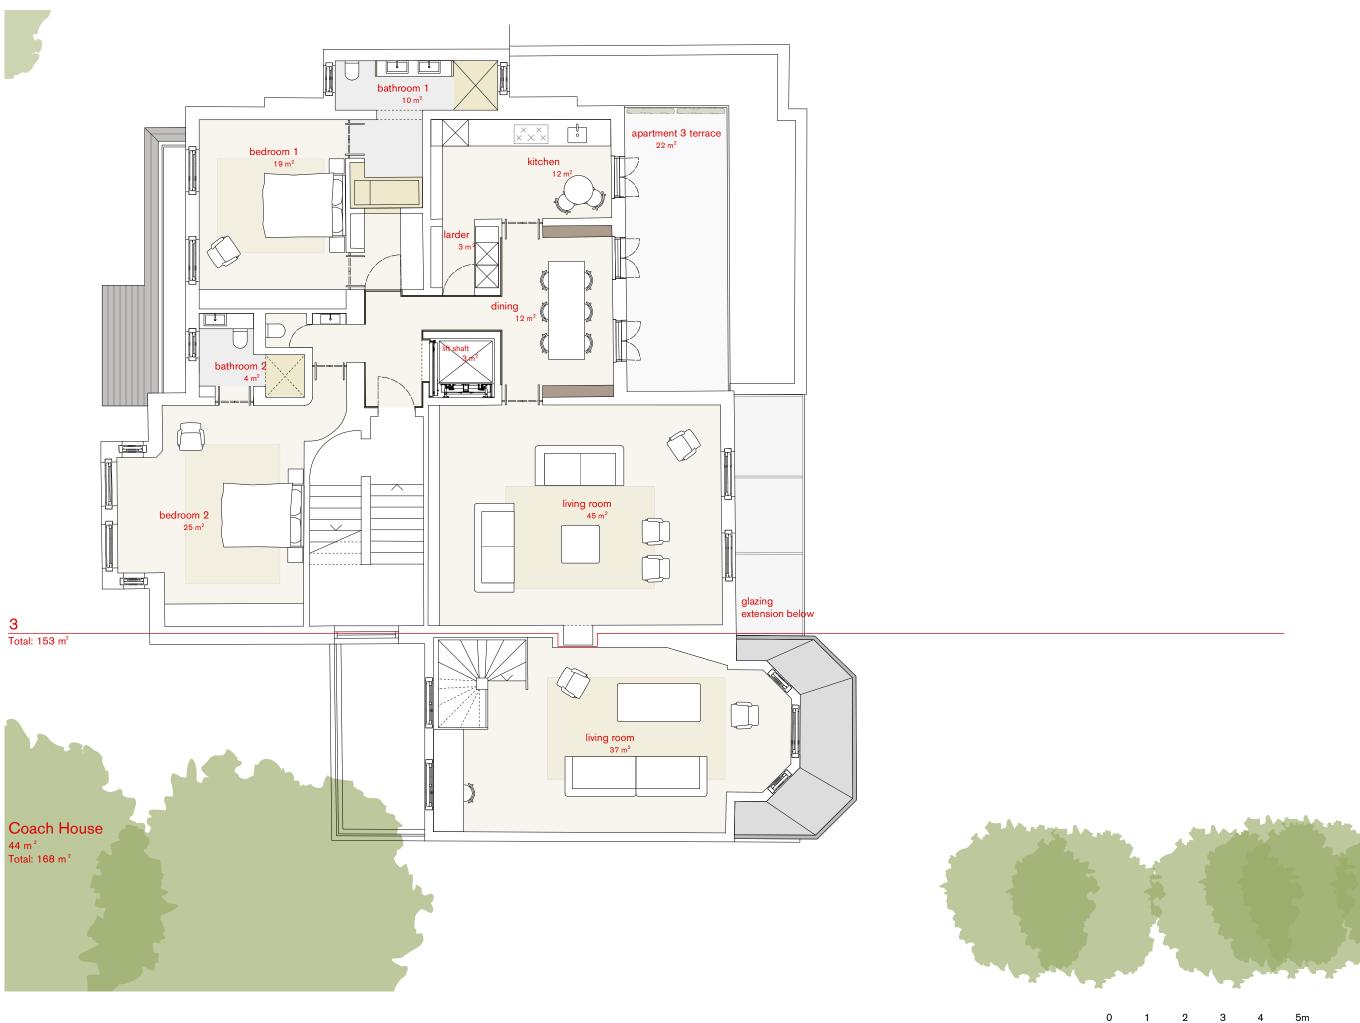

1:100 at A3 1:50 at A1 0052\_103 - A William Smalley RIBA

PLANNING SCALE: DRAWING NUMBER: REVISION:

DRAWING TITLE: PROPOSED FIRST FLOOR PLAN STATUS:

PROJECT: 2 MARESFIELD GARDENS

NOTE: Do not scale from the drawing. Any discrepancies to be reported to the architect. All dimensions will be taken on site prior to ordering and construction. Copyright remains with the architect. This drawing is to be read in conjunction with the specification and all other relevant drawings.