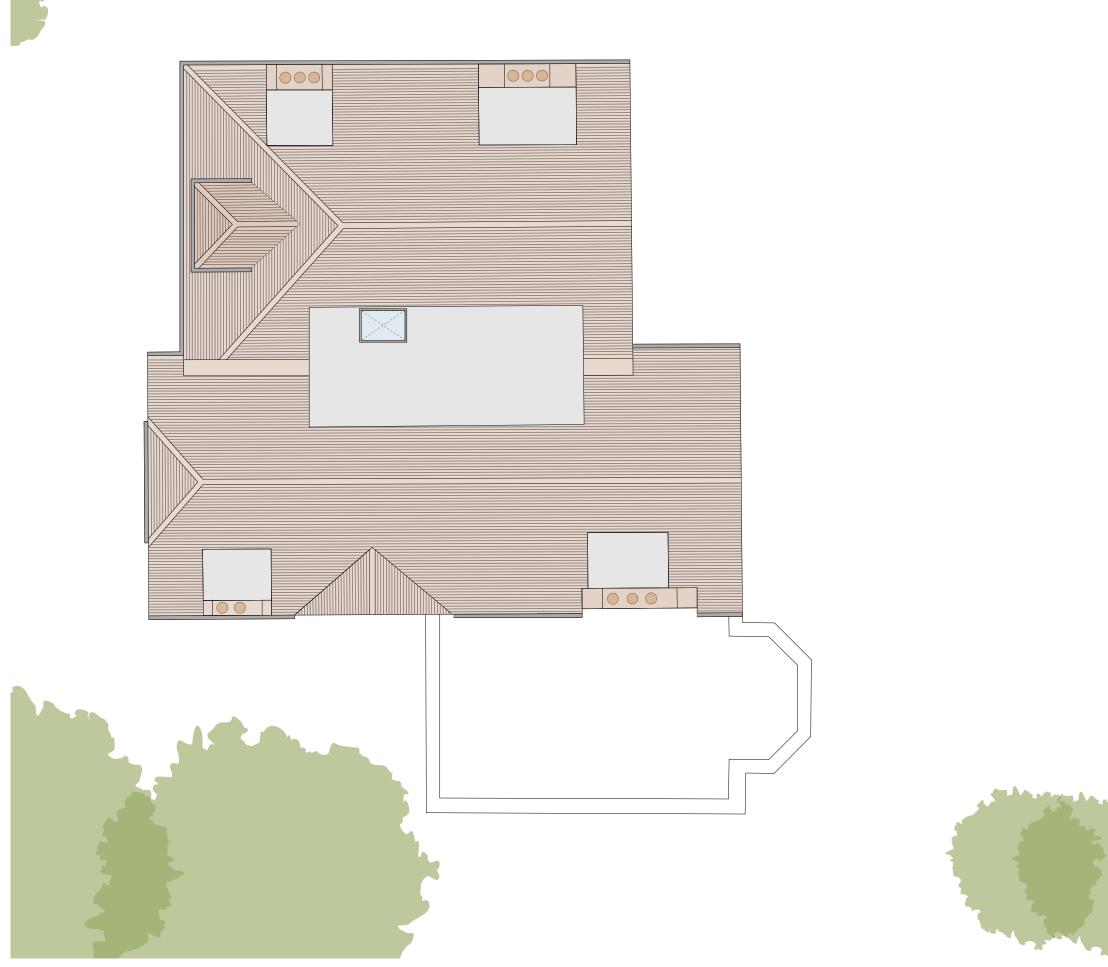

PROJECT:

2 MARESFIELD GARDENS

DRAWING TITLE: PROPOSED GROUND FLOOR PLAN STATUS:

### PLANNING

 SCALE:
 DRAWING NUMBER:
 REVISION:

 1:200 at A3
 0052\_100
 - C