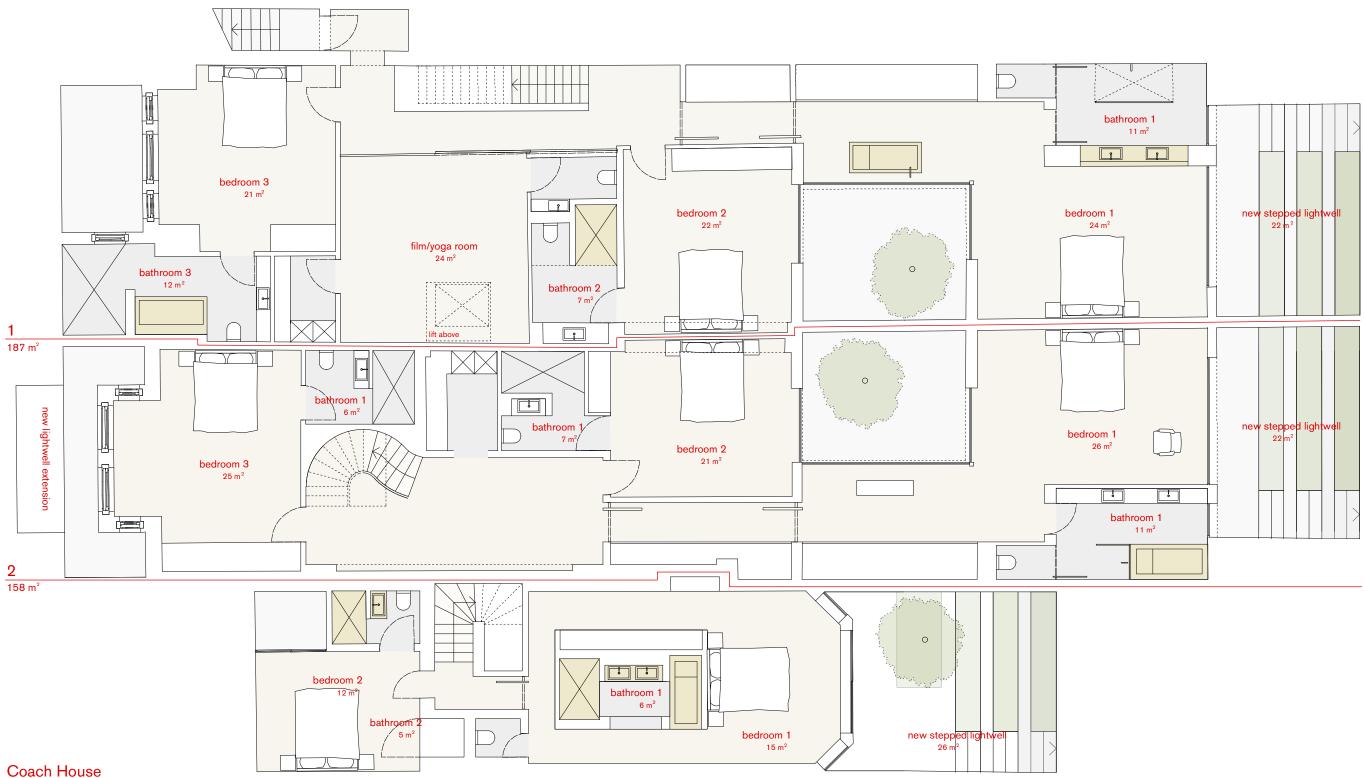

1:100 at A3 1:50 at A1 0052\_103 - A William Smalley RIBA

PLANNING SCALE: DRAWING NUMBER: REVISION:

DRAWING TITLE: PROPOSED FIRST FLOOR PLAN STATUS:

PROJECT: 2 MARESFIELD GARDENS

NOTE: Do not scale from the drawing. Any discrepancies to be reported to the architect. All dimensions will be taken on site prior to ordering and construction. Copyright remains with the architect. This drawing is to be read in conjunction with the specification and all other relevant drawings.

PLANNING

PROPOSED SECOND FLOOR PLAN

STATUS:

DRAWING TITLE:

PROJECT:

DRAWING NUMBER: REVISION:

2 MARESFIELD GARDENS

NOTE: Do not scale from the drawing. Any discrepancies to be reported to the architect. All dimensions will be taken on site prior to ordering and construction. Copyright remains with the architect. This drawing is to be read in conjunction with the specification and all other relevant drawings.