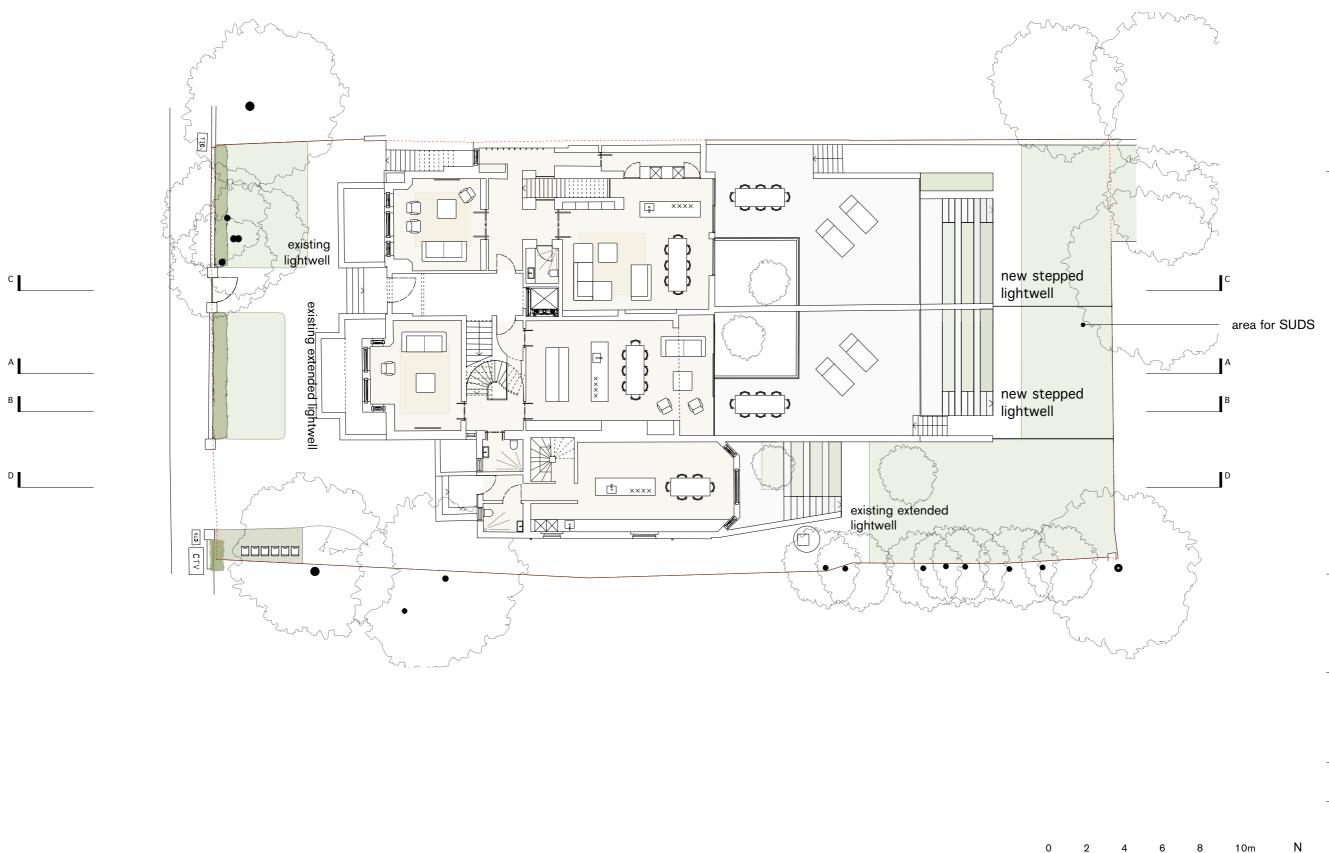

PROJECT:

2 MARESFIELD GARDENS

DRAWING TITLE: PROPOSED GROUND FLOOR PLAN STATUS:

### PLANNING

 SCALE:
 DRAWING NUMBER:
 REVISION:

 1:200 at A3
 0052\_100
 - C

PROJECT:

2 MARESFIELD GARDENS

DRAWING TITLE: PROPOSED GROUND FLOOR PLAN STATUS:

PLANNING

| SCALE:                    | DRAWING NUMBER: | REVISION: |
|---------------------------|-----------------|-----------|
| 1:100 at A3<br>1:50 at A1 | 0052_102        | - B       |