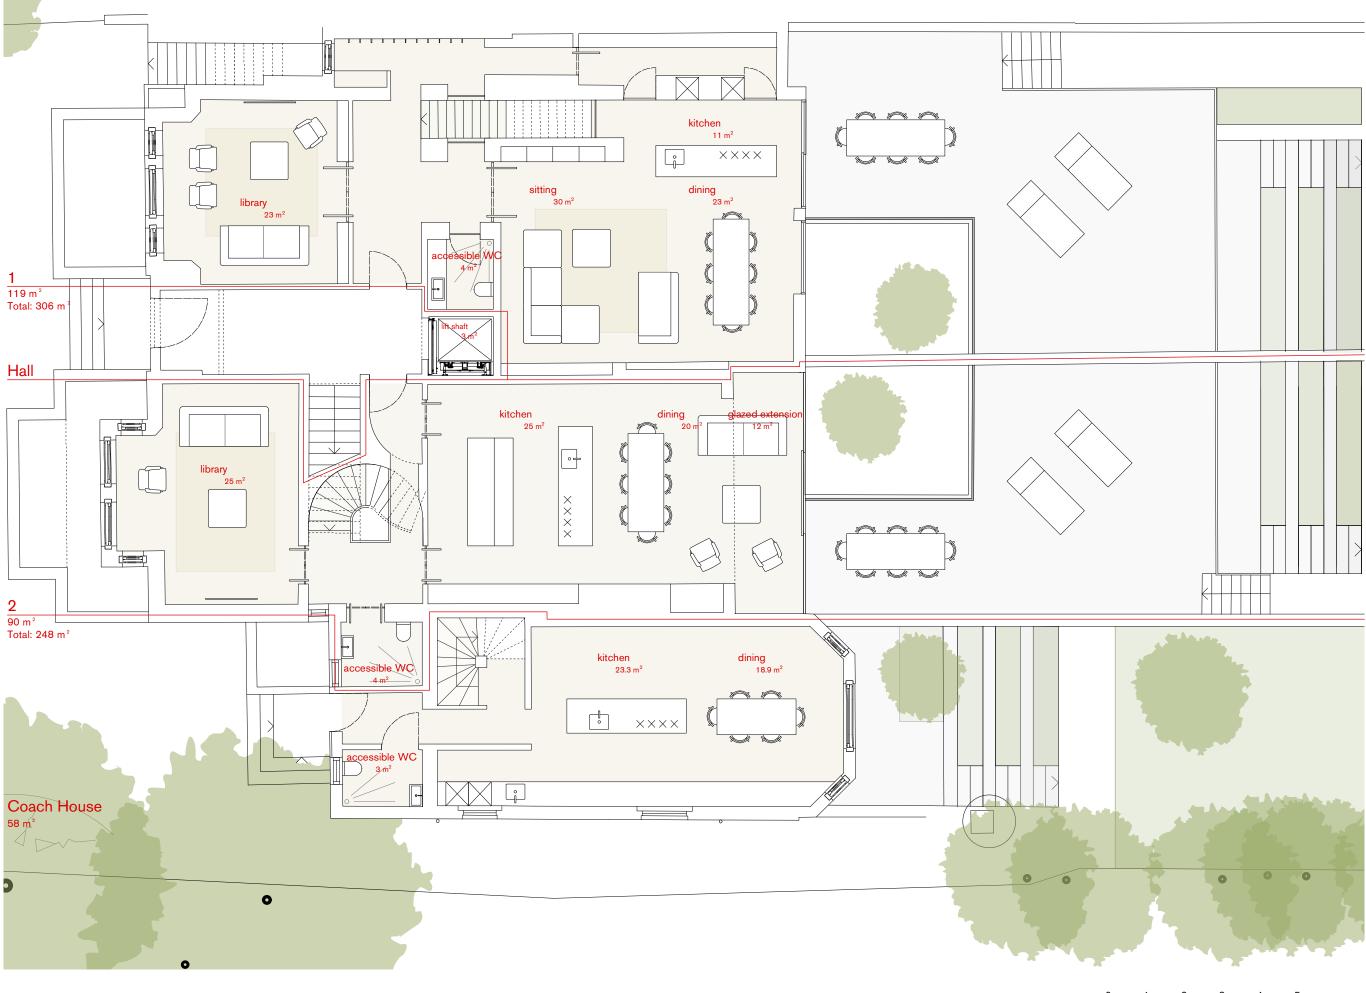

PROJECT:

2 MARESFIELD GARDENS

DRAWING TITLE: PROPOSED GROUND FLOOR PLAN STATUS:

PLANNING

| SCALE:                    | DRAWING NUMBER: | REVISION: |
|---------------------------|-----------------|-----------|
| 1:100 at A3<br>1:50 at A1 | 0052_102        | - B       |

# William Smalley RIBA

The Dairy 40 Emerald Street London WC1N 3QH t +44 (0)20 7242 0028 info@williamsmalley.com

The Dairy 40 Emerald Street London WC1N 3QH t +44 (0)20 7242 0028 info@williamsmalley.com