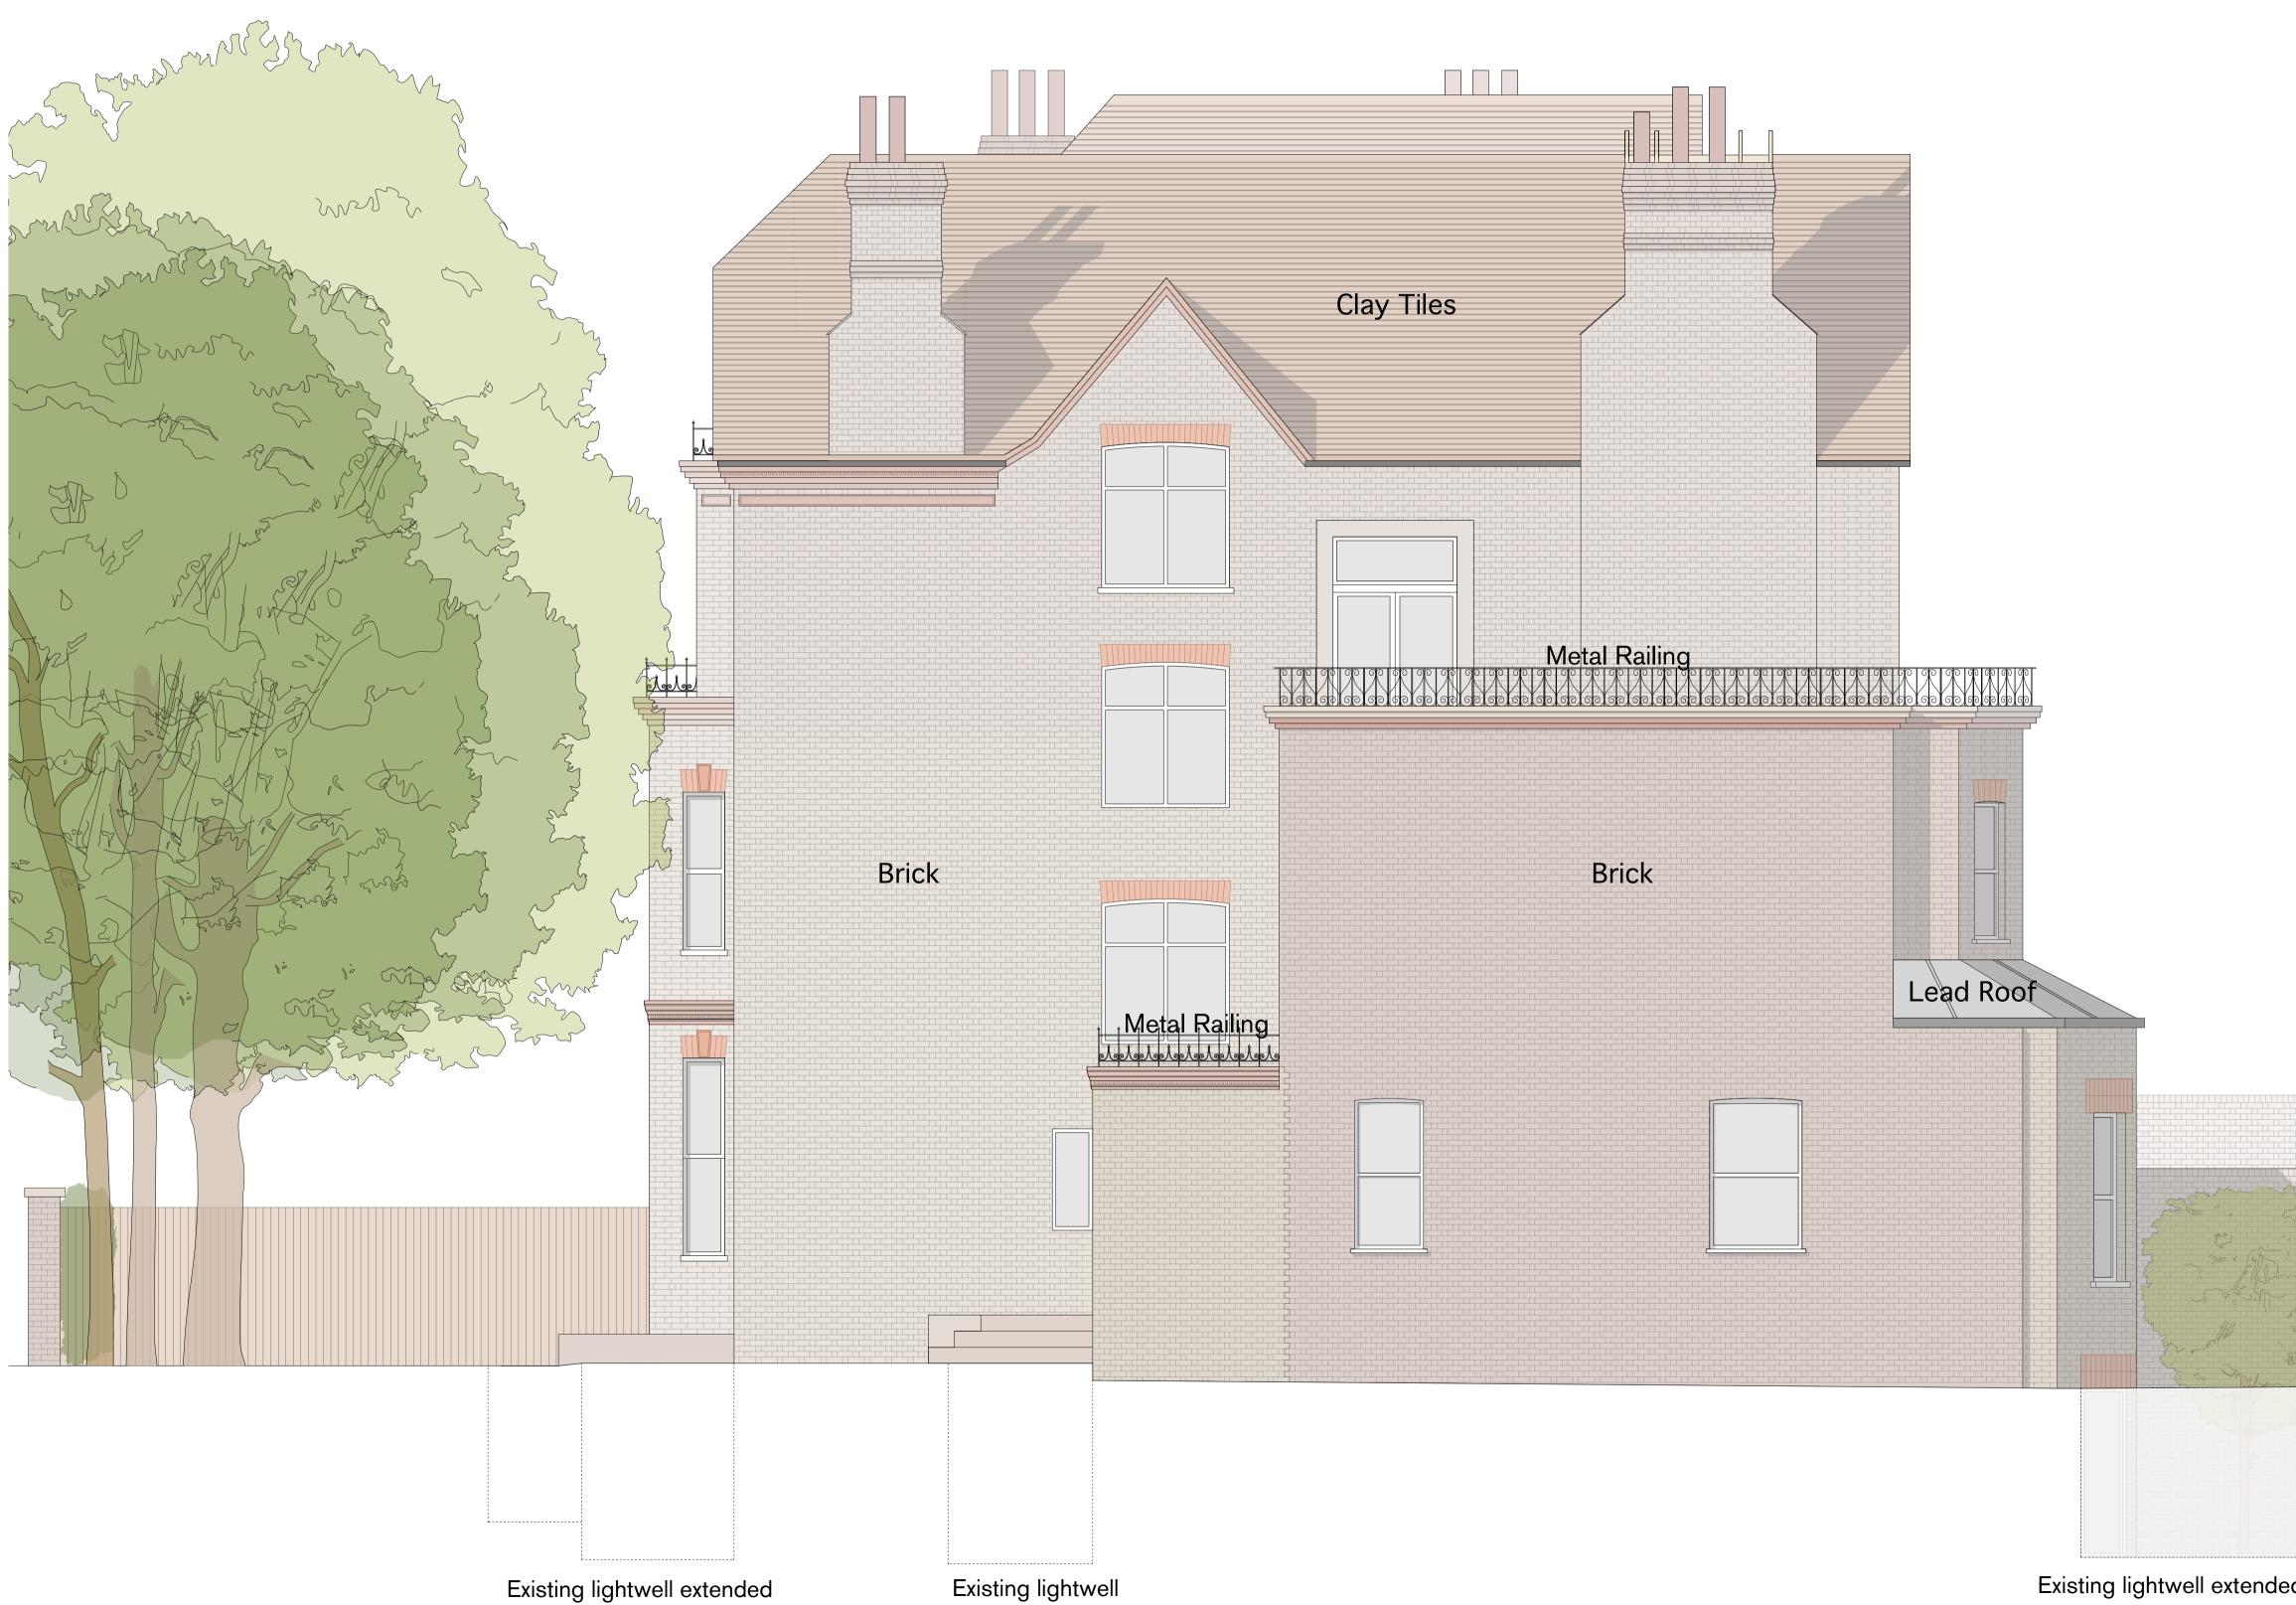

PROJECT:

2 MARESFIELD GARDENS DRAWING TITLE:

PROPOSED SIDE ELEVATION STATUS:

PLANNING

| SCALE:                                  | DRAWING NUMBER: | <b>REVISION:</b> |
|-----------------------------------------|-----------------|------------------|
| <b>1:100</b> at A3<br><b>1:50</b> at A1 | 0052_202        | – A              |

William Smalley RIBA

**REVISIONS**:

A - 06/11/15 - rear balustrade revised

NOTE: Do not scale from the drawing. Any discrepancies to be reported to the architect. All dimensions will be taken on site prior to ordering and construction. Copyright remains with the architect. This drawing is to be read in conjunction with the specification and all other relevant drawings.