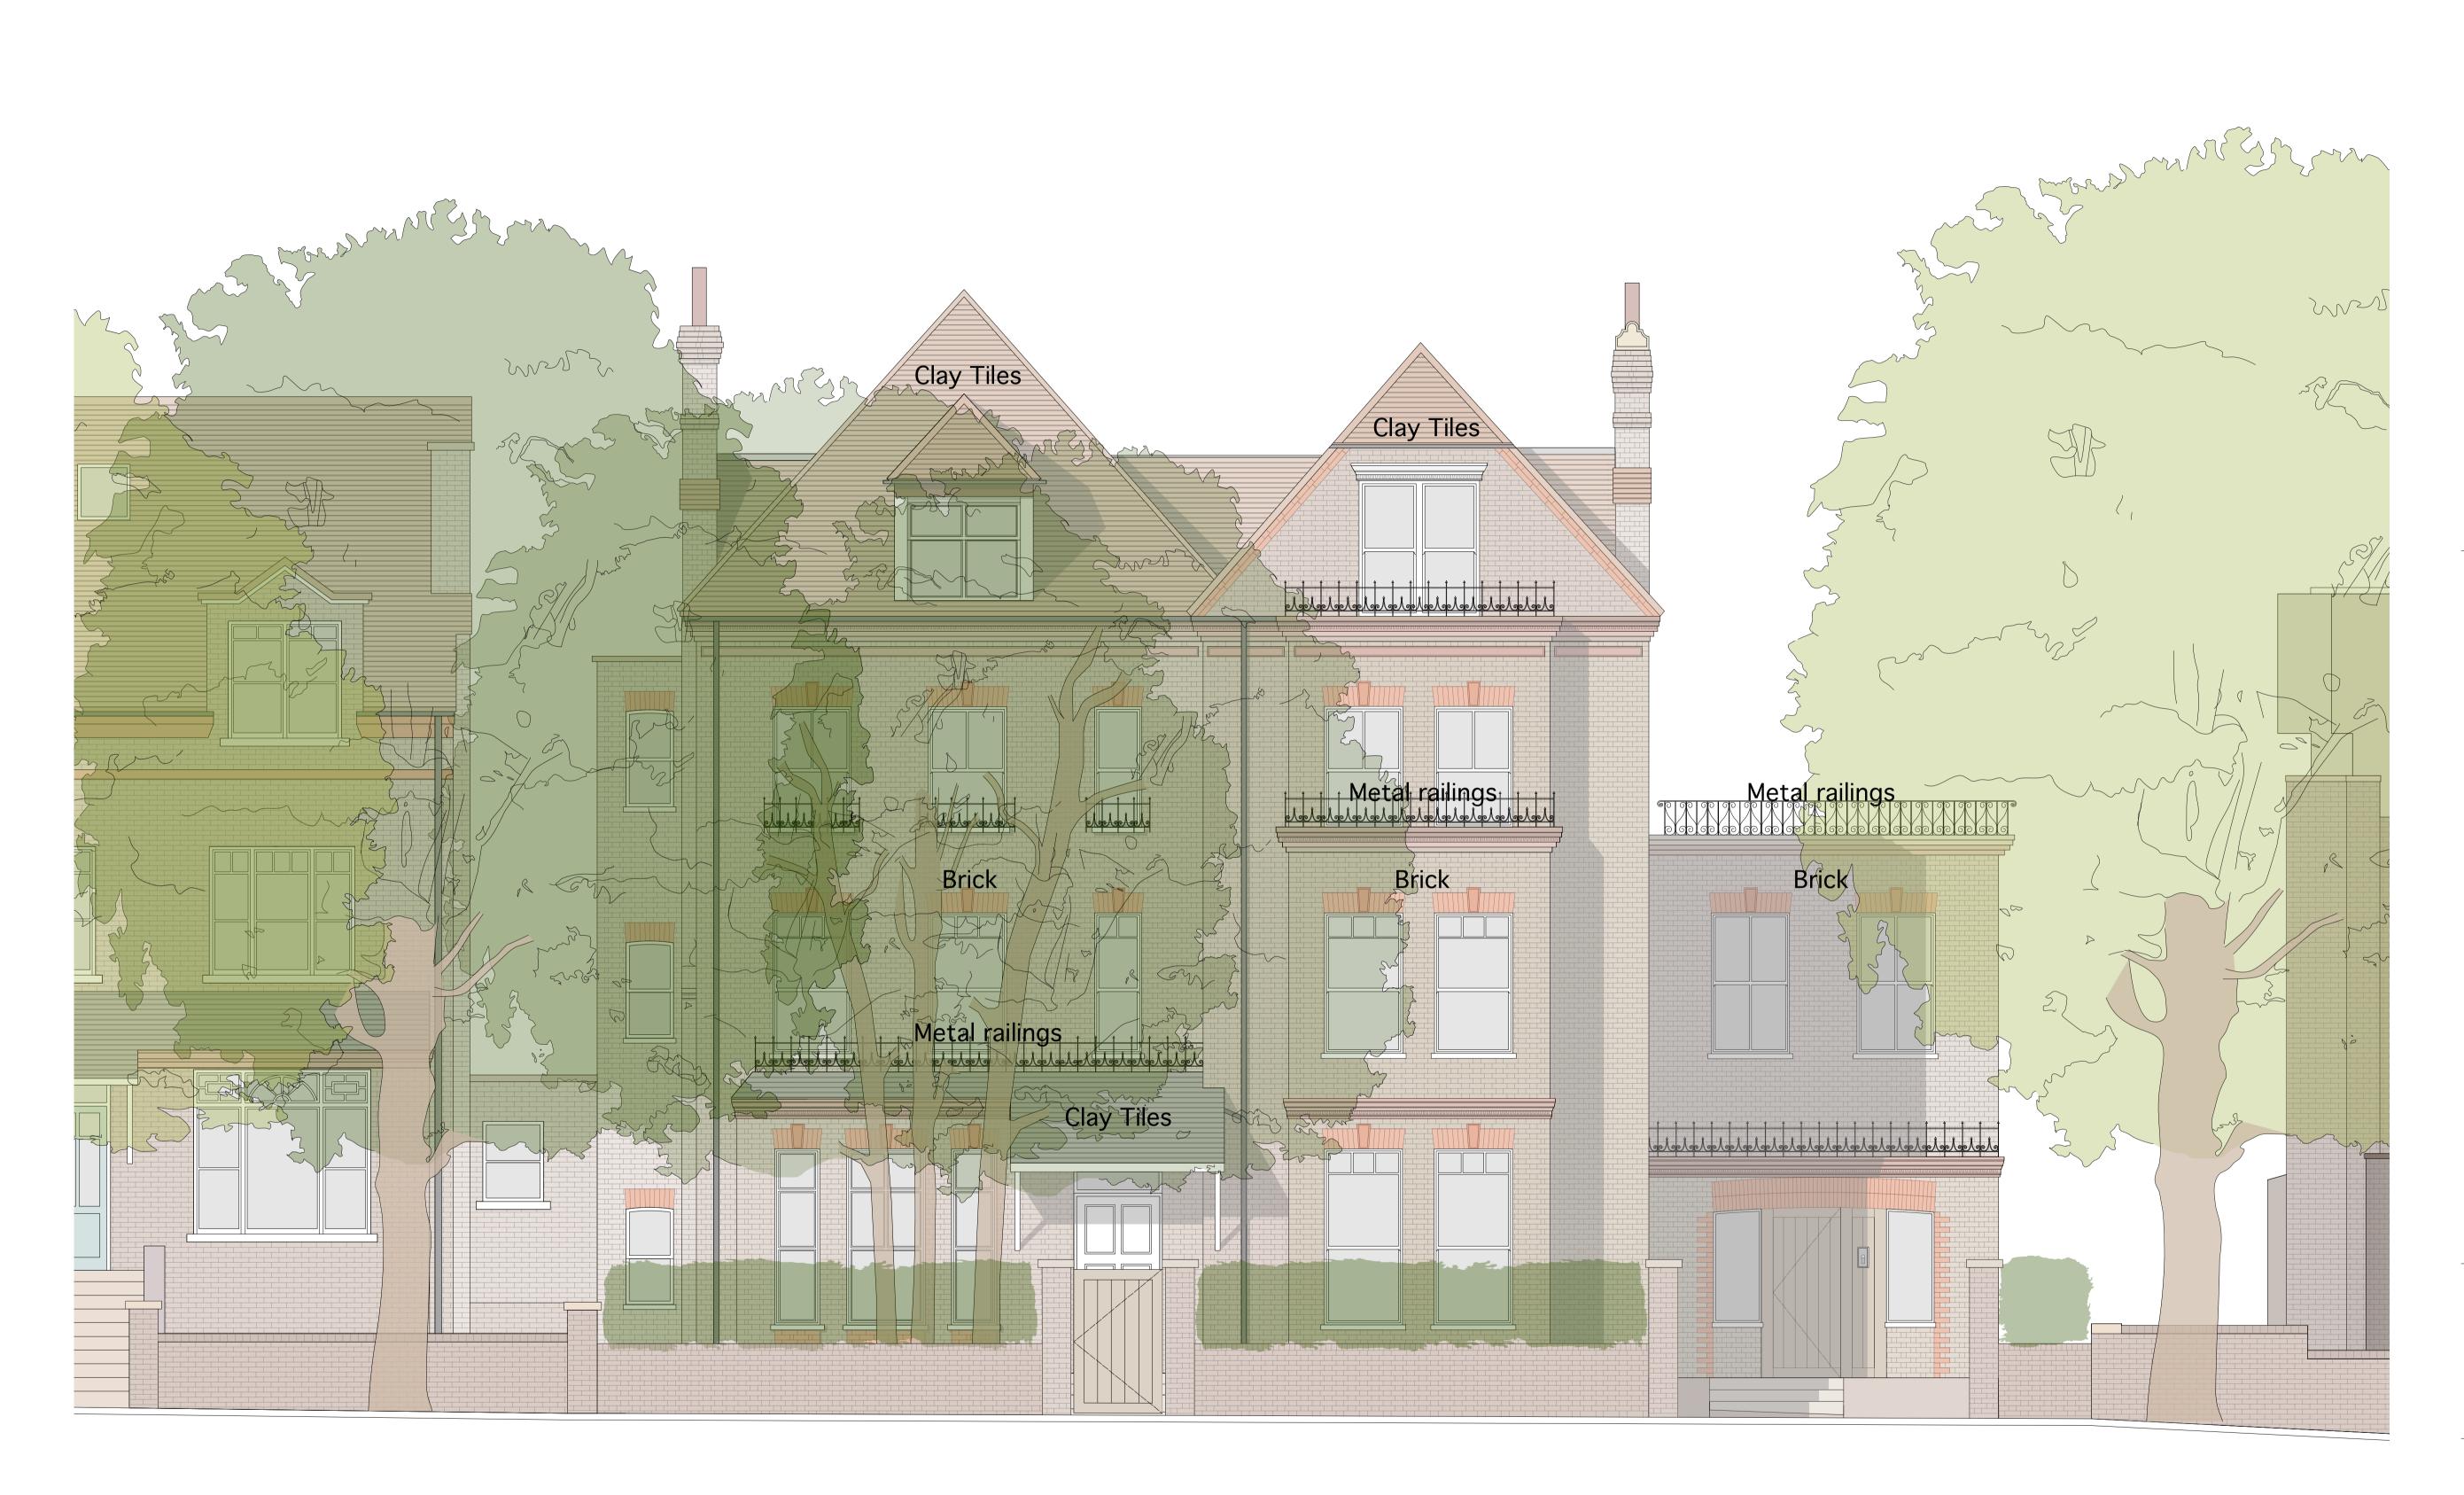

PROJECT:

2 MARESFIELD GARDENS DRAWING TITLE: PROPOSED FRONT ELEVATION STATUS:

PLANNING

| SCALE:                                  | DRAWING NUMBER: | <b>REVISION:</b> |
|-----------------------------------------|-----------------|------------------|
| <b>1:100</b> at A3<br><b>1:50</b> at A1 | 0052_201        | - C              |

## NOTES:

**REVISIONS:** 

**REVISIONS:** 

A - 29/06/15 - car lifts added to front of building

B - 06/11/15 - car lift removed, roof balcony added

C - 22/12/15 - top floor railings removed