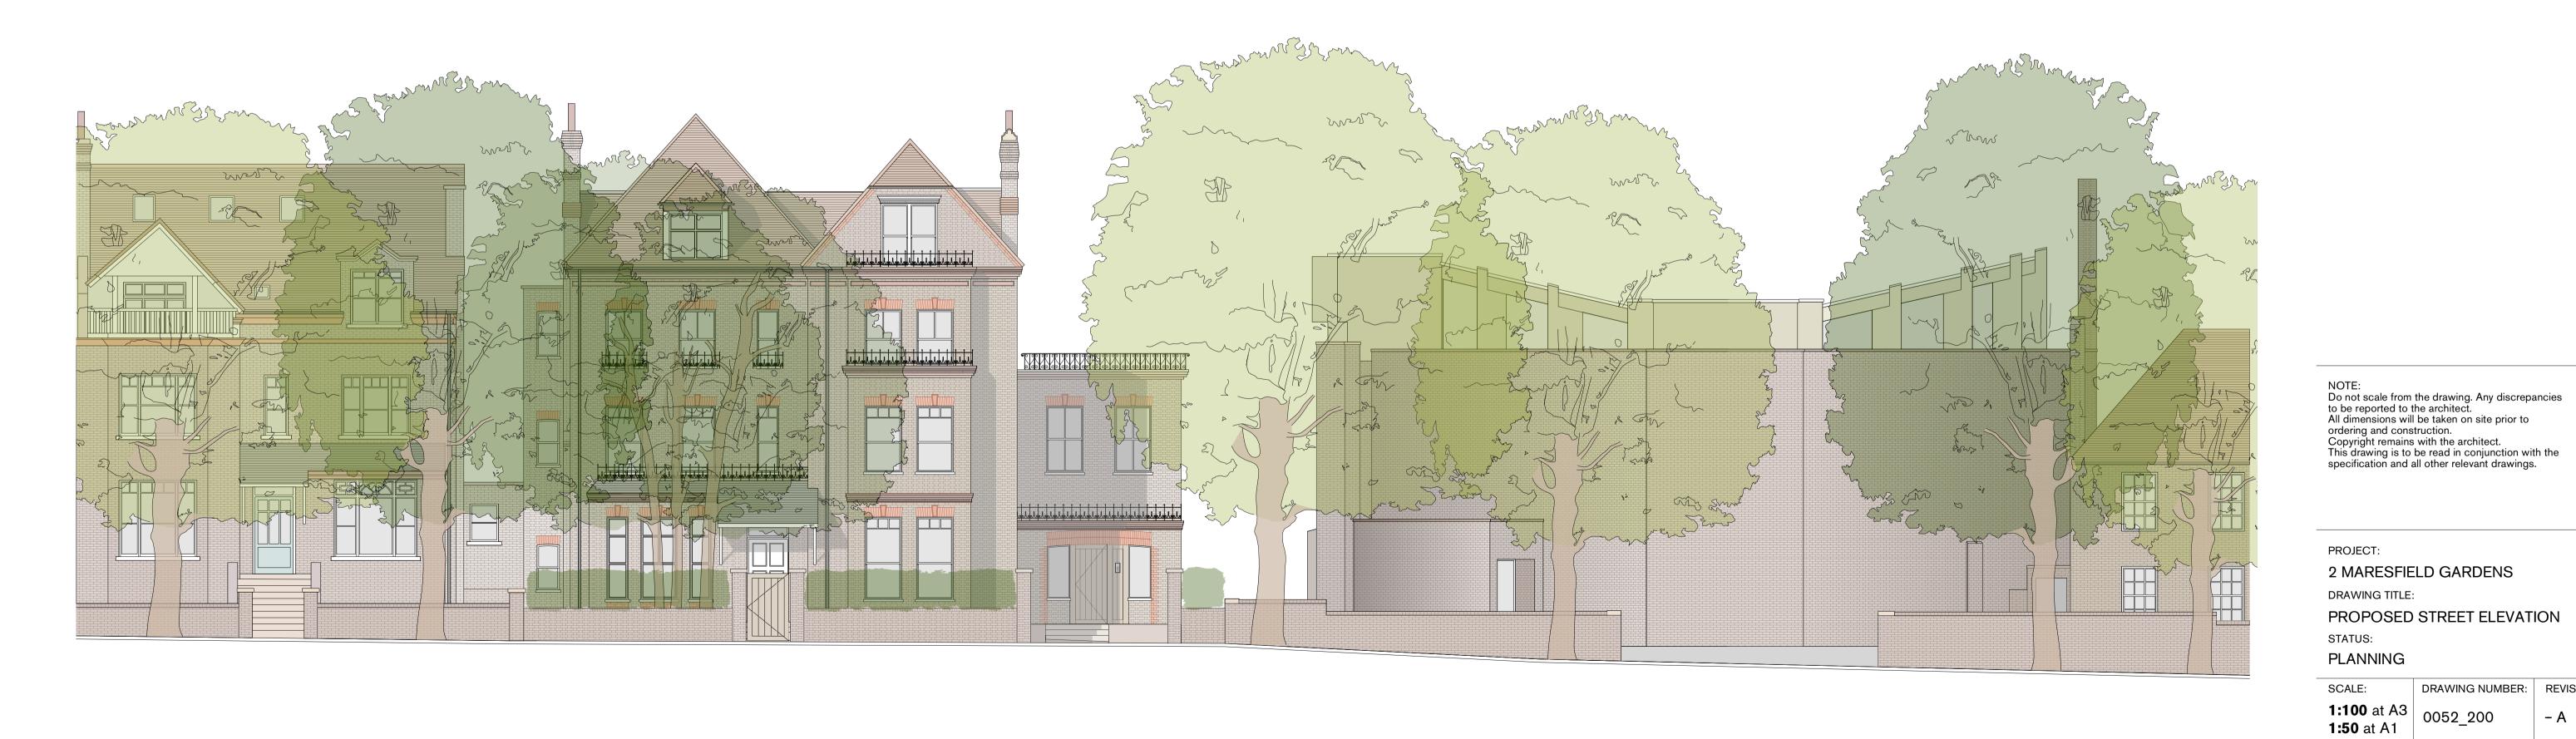

PROJECT:

2 MARESFIELD GARDENS DRAWING TITLE: PROPOSED FRONT ELEVATION STATUS:

PLANNING

| SCALE:                                  | DRAWING NUMBER: | <b>REVISION:</b> |
|-----------------------------------------|-----------------|------------------|
| <b>1:100</b> at A3<br><b>1:50</b> at A1 | 0052_201        | - C              |