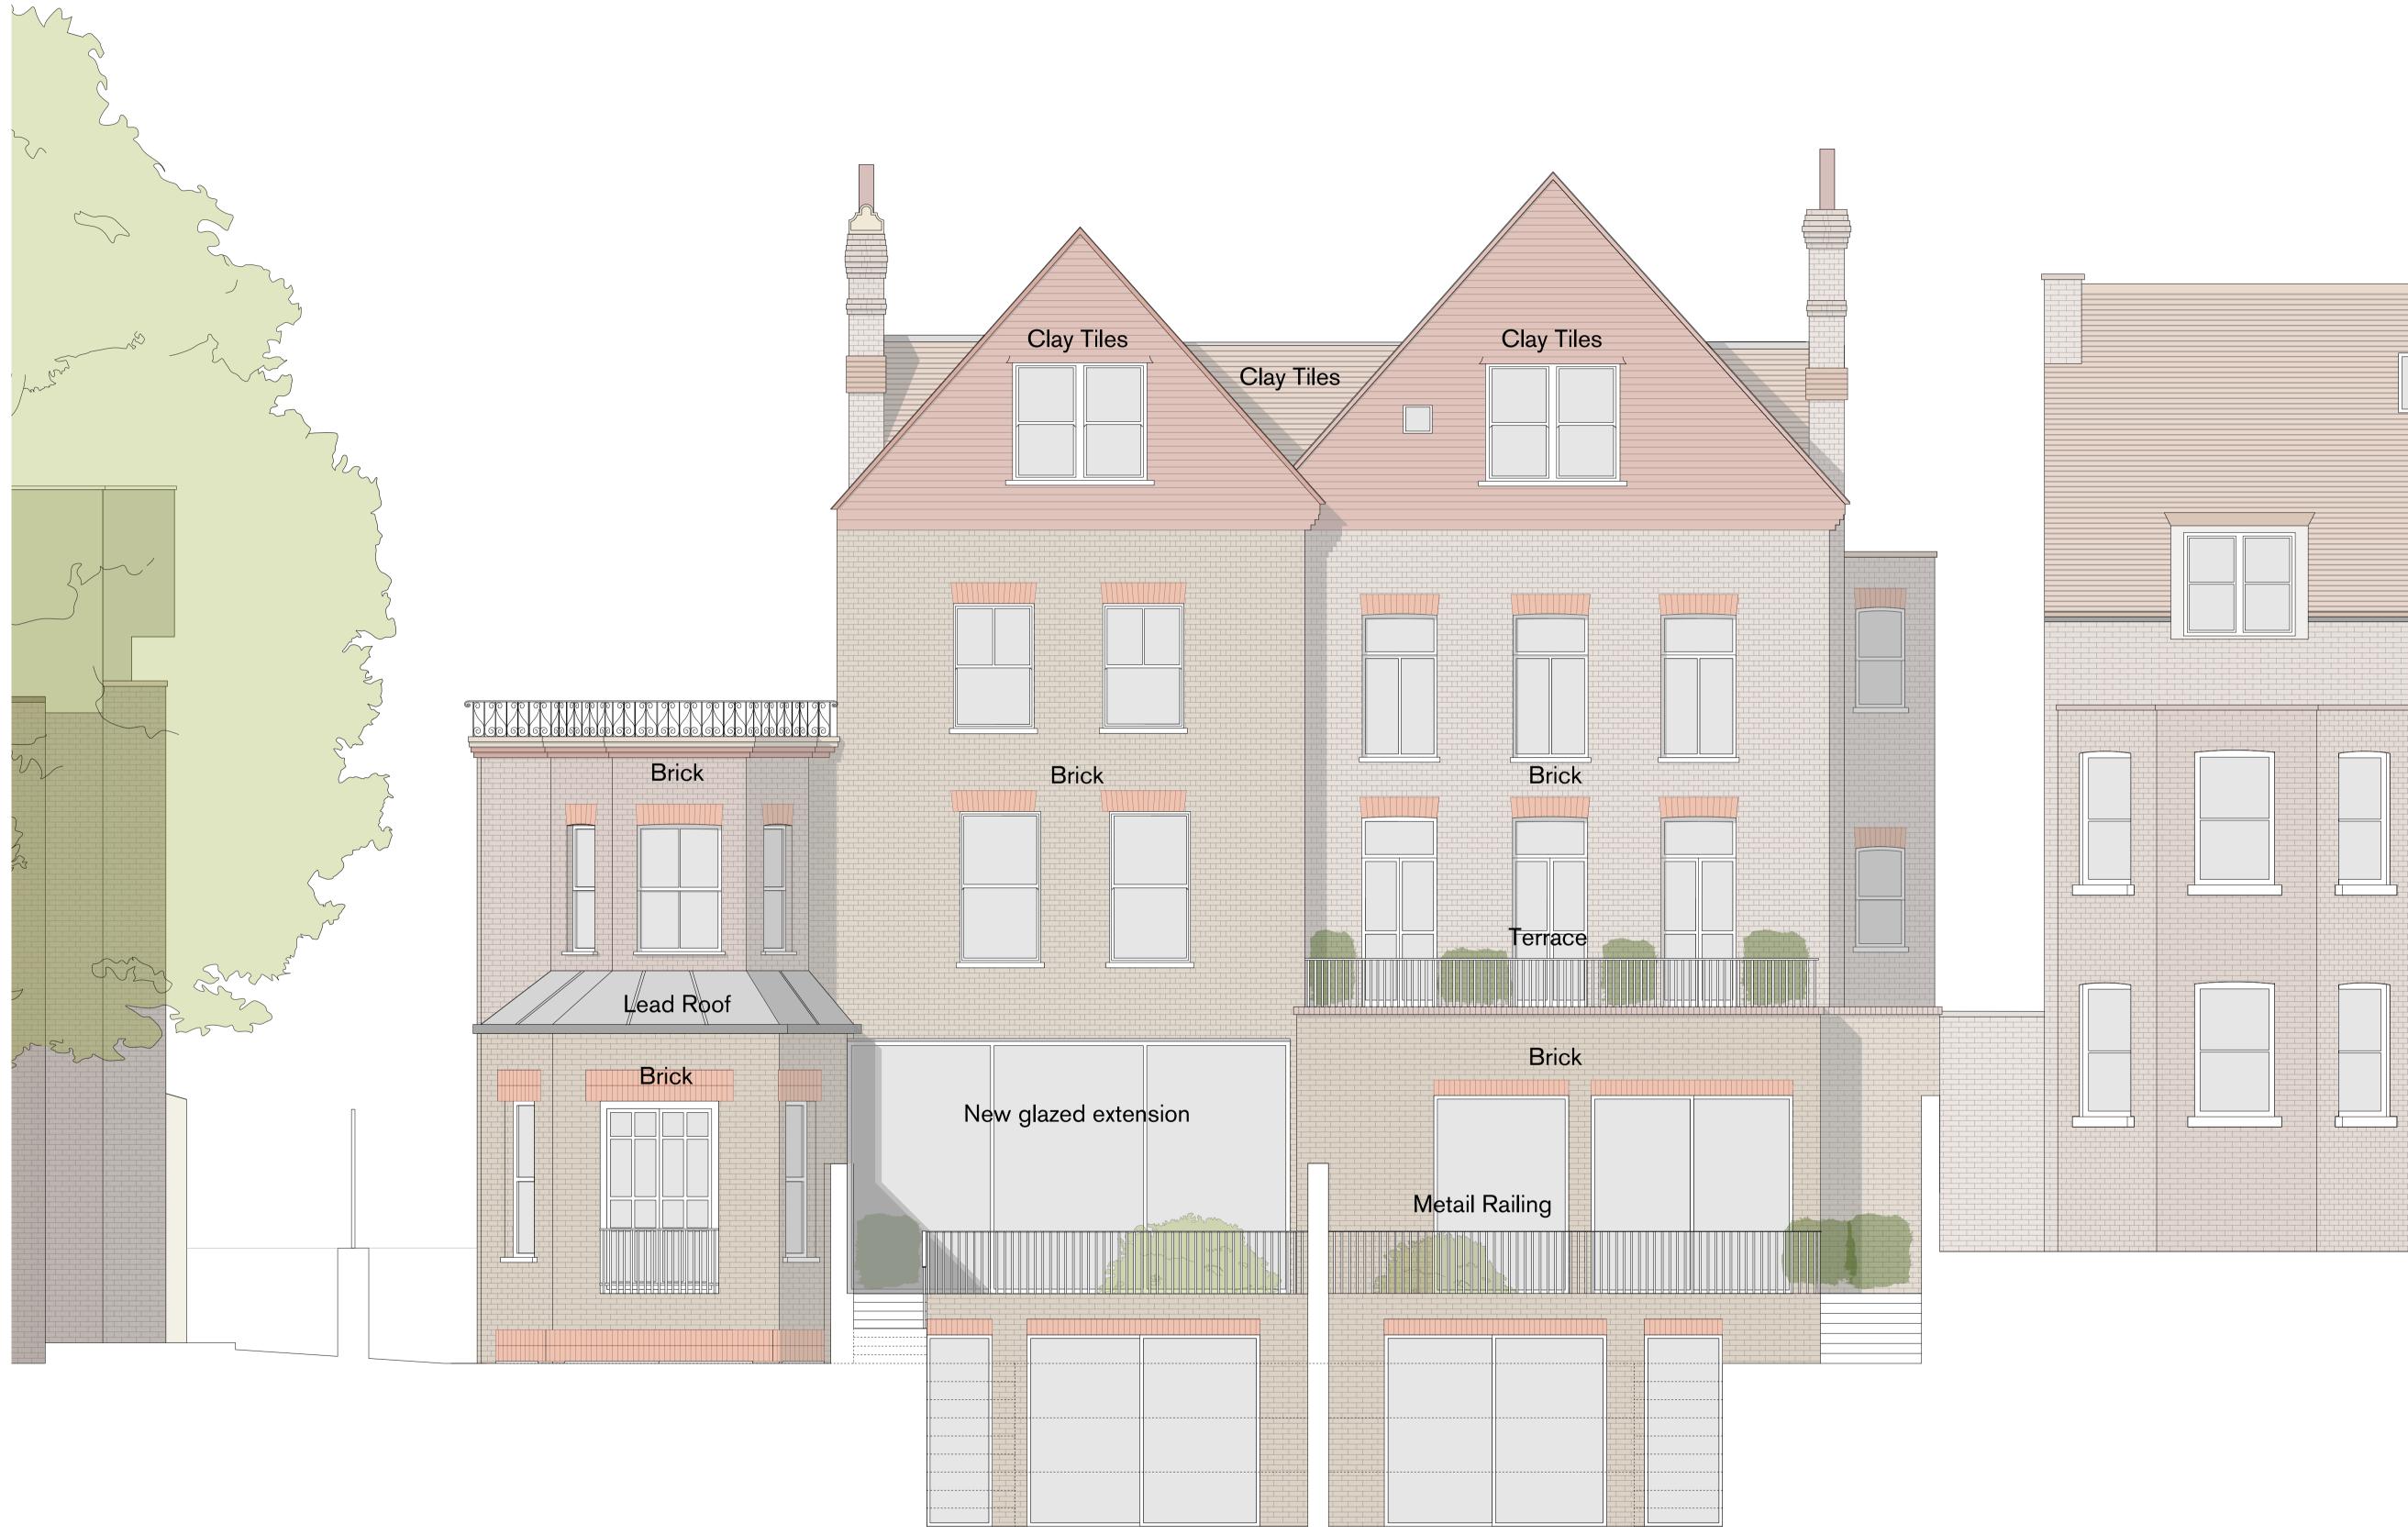

PROJECT:

2 MARESFIELD GARDENS DRAWING TITLE: PROPOSED FRONT ELEVATION STATUS:

PLANNING

| SCALE:                                  | DRAWING NUMBER: | <b>REVISION:</b> |
|-----------------------------------------|-----------------|------------------|
| <b>1:100</b> at A3<br><b>1:50</b> at A1 | 0052_201        | - C              |

## NOTES:

**REVISIONS:** 

**REVISIONS:** 

A - 29/06/15 - car lifts added to front of building

B - 06/11/15 - car lift removed, roof balcony added

C - 22/12/15 - top floor railings removed