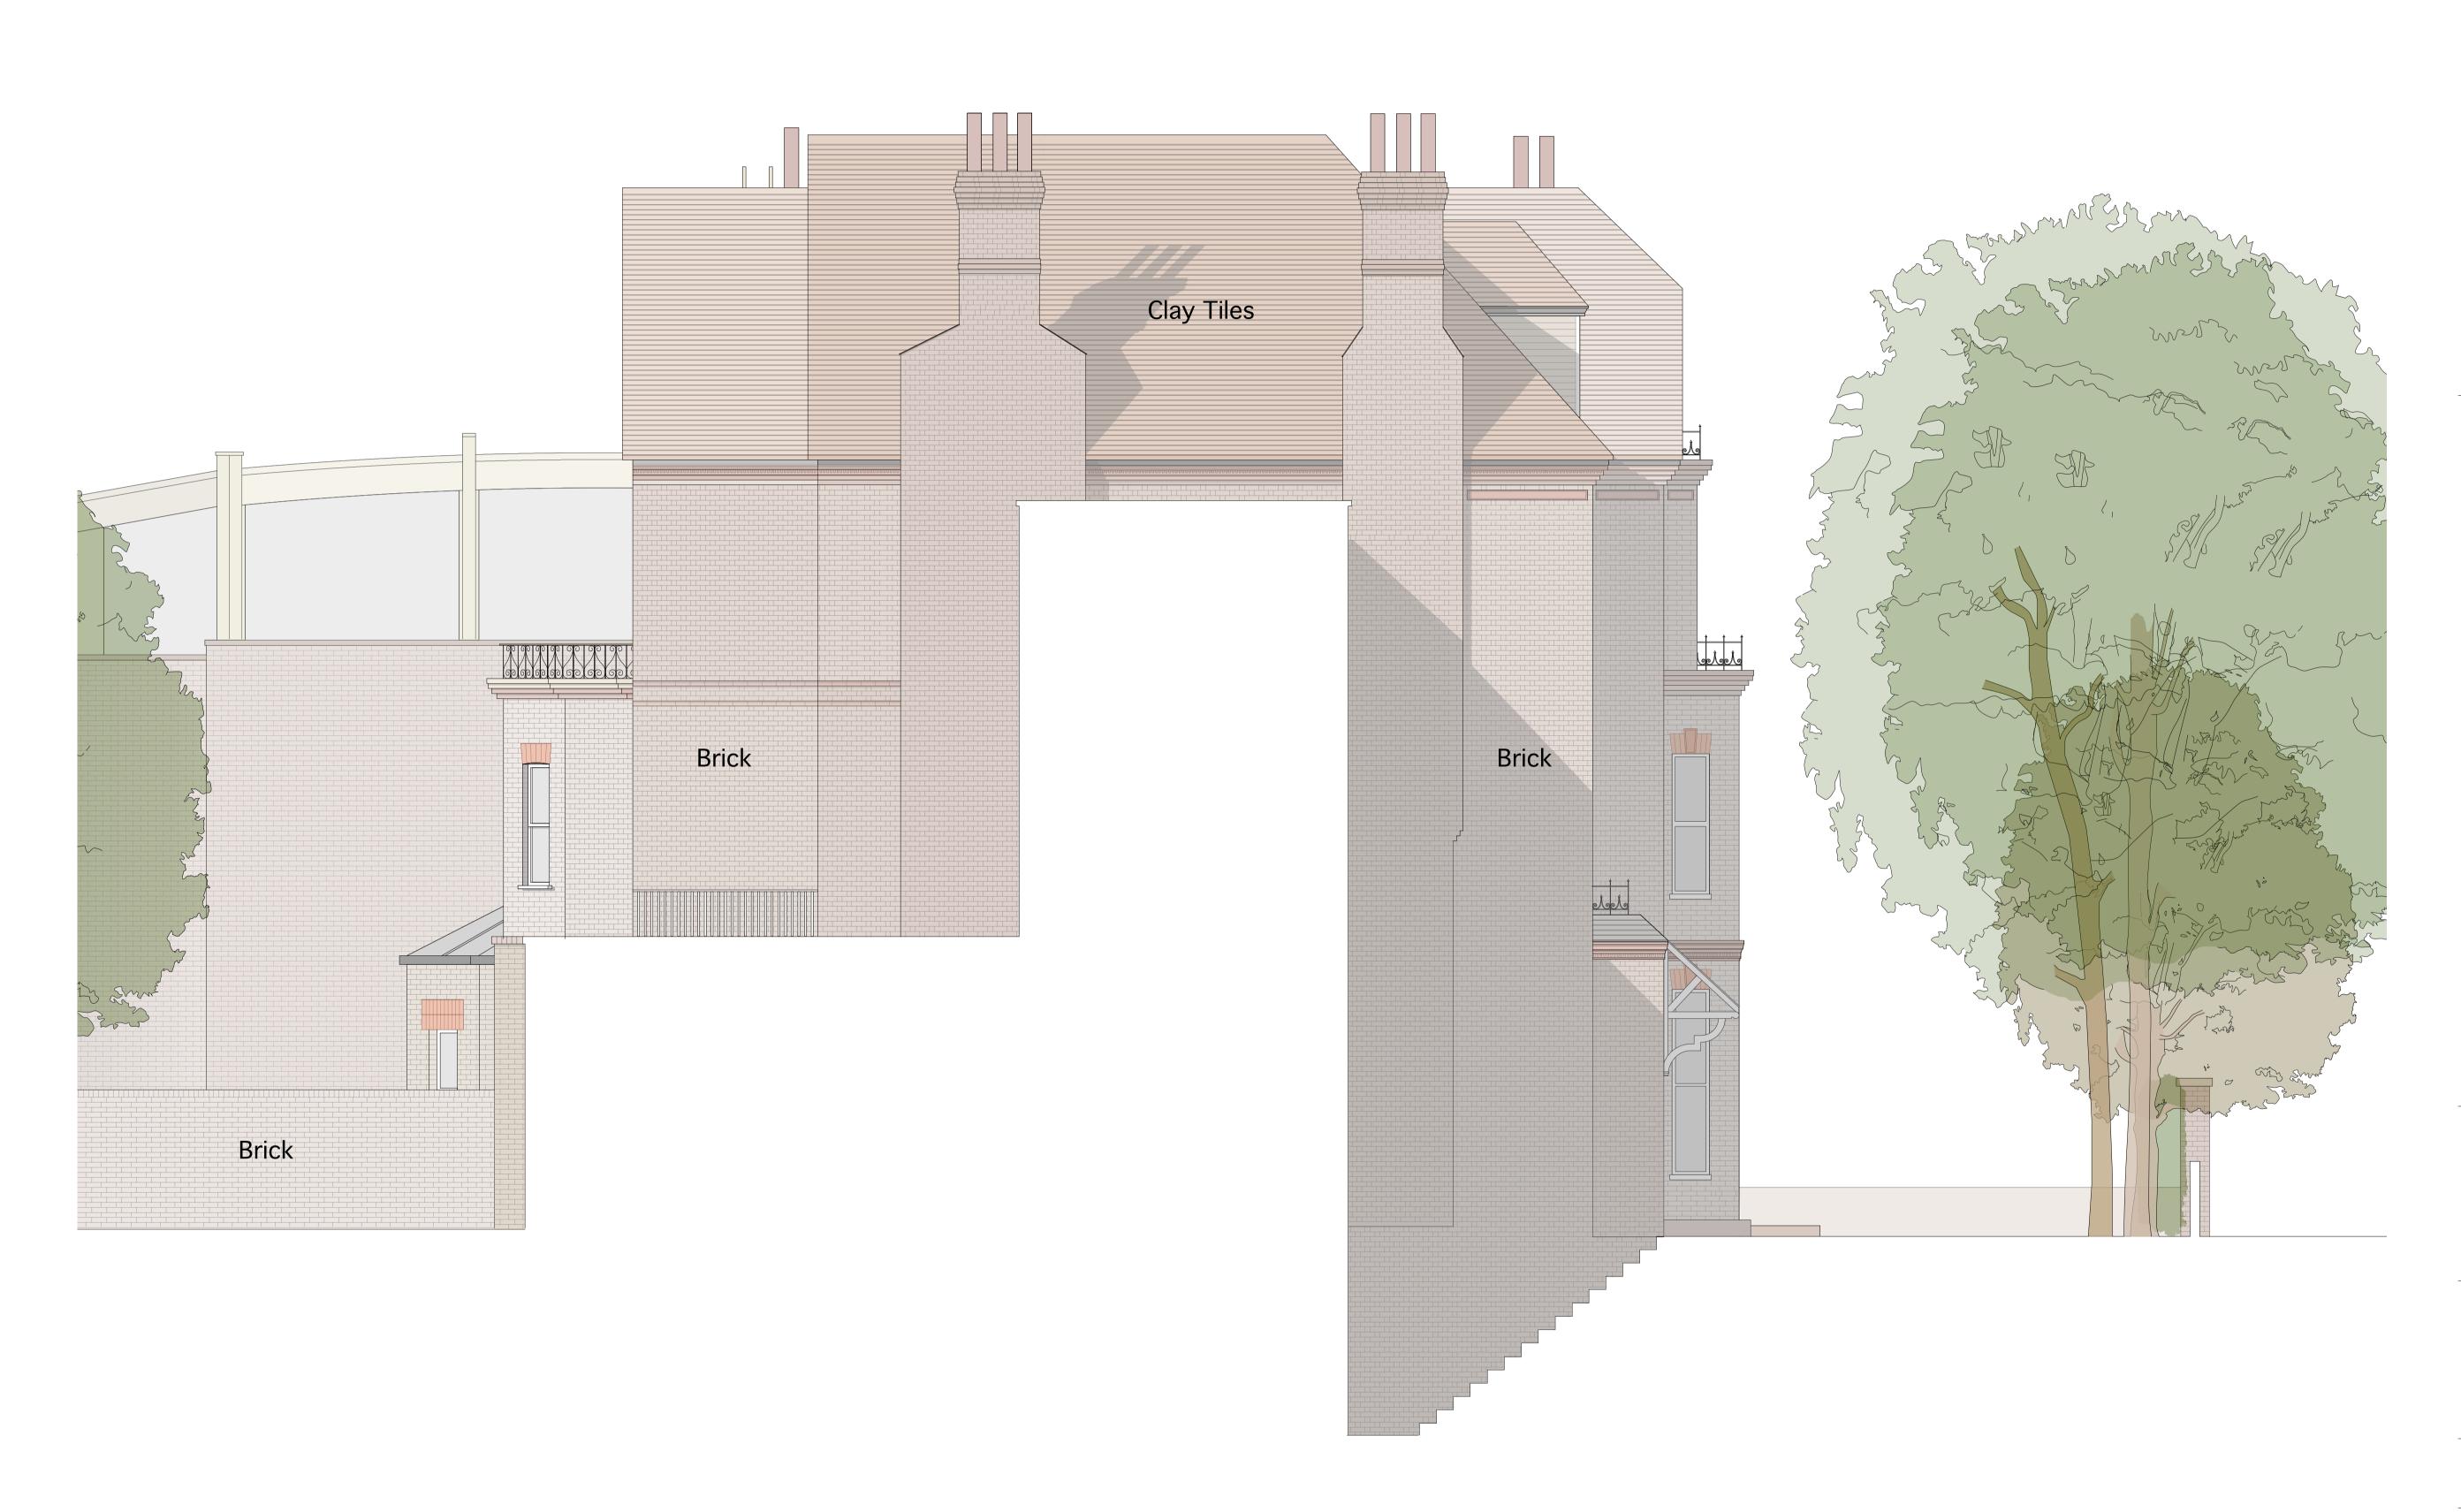

PROJECT:

2 MARESFIELD GARDENS DRAWING TITLE:

PROPOSED SIDE ELEVATION STATUS:

PLANNING

| SCALE:                                  | DRAWING NUMBER: | <b>REVISION:</b> |
|-----------------------------------------|-----------------|------------------|
| <b>1:100</b> at A3<br><b>1:50</b> at A1 | 0052_202        | – A              |

William Smalley RIBA

**REVISIONS**:

A - 06/11/15 - rear balustrade revised

NOTE: Do not scale from the drawing. Any discrepancies to be reported to the architect. All dimensions will be taken on site prior to ordering and construction. Copyright remains with the architect. This drawing is to be read in conjunction with the specification and all other relevant drawings.