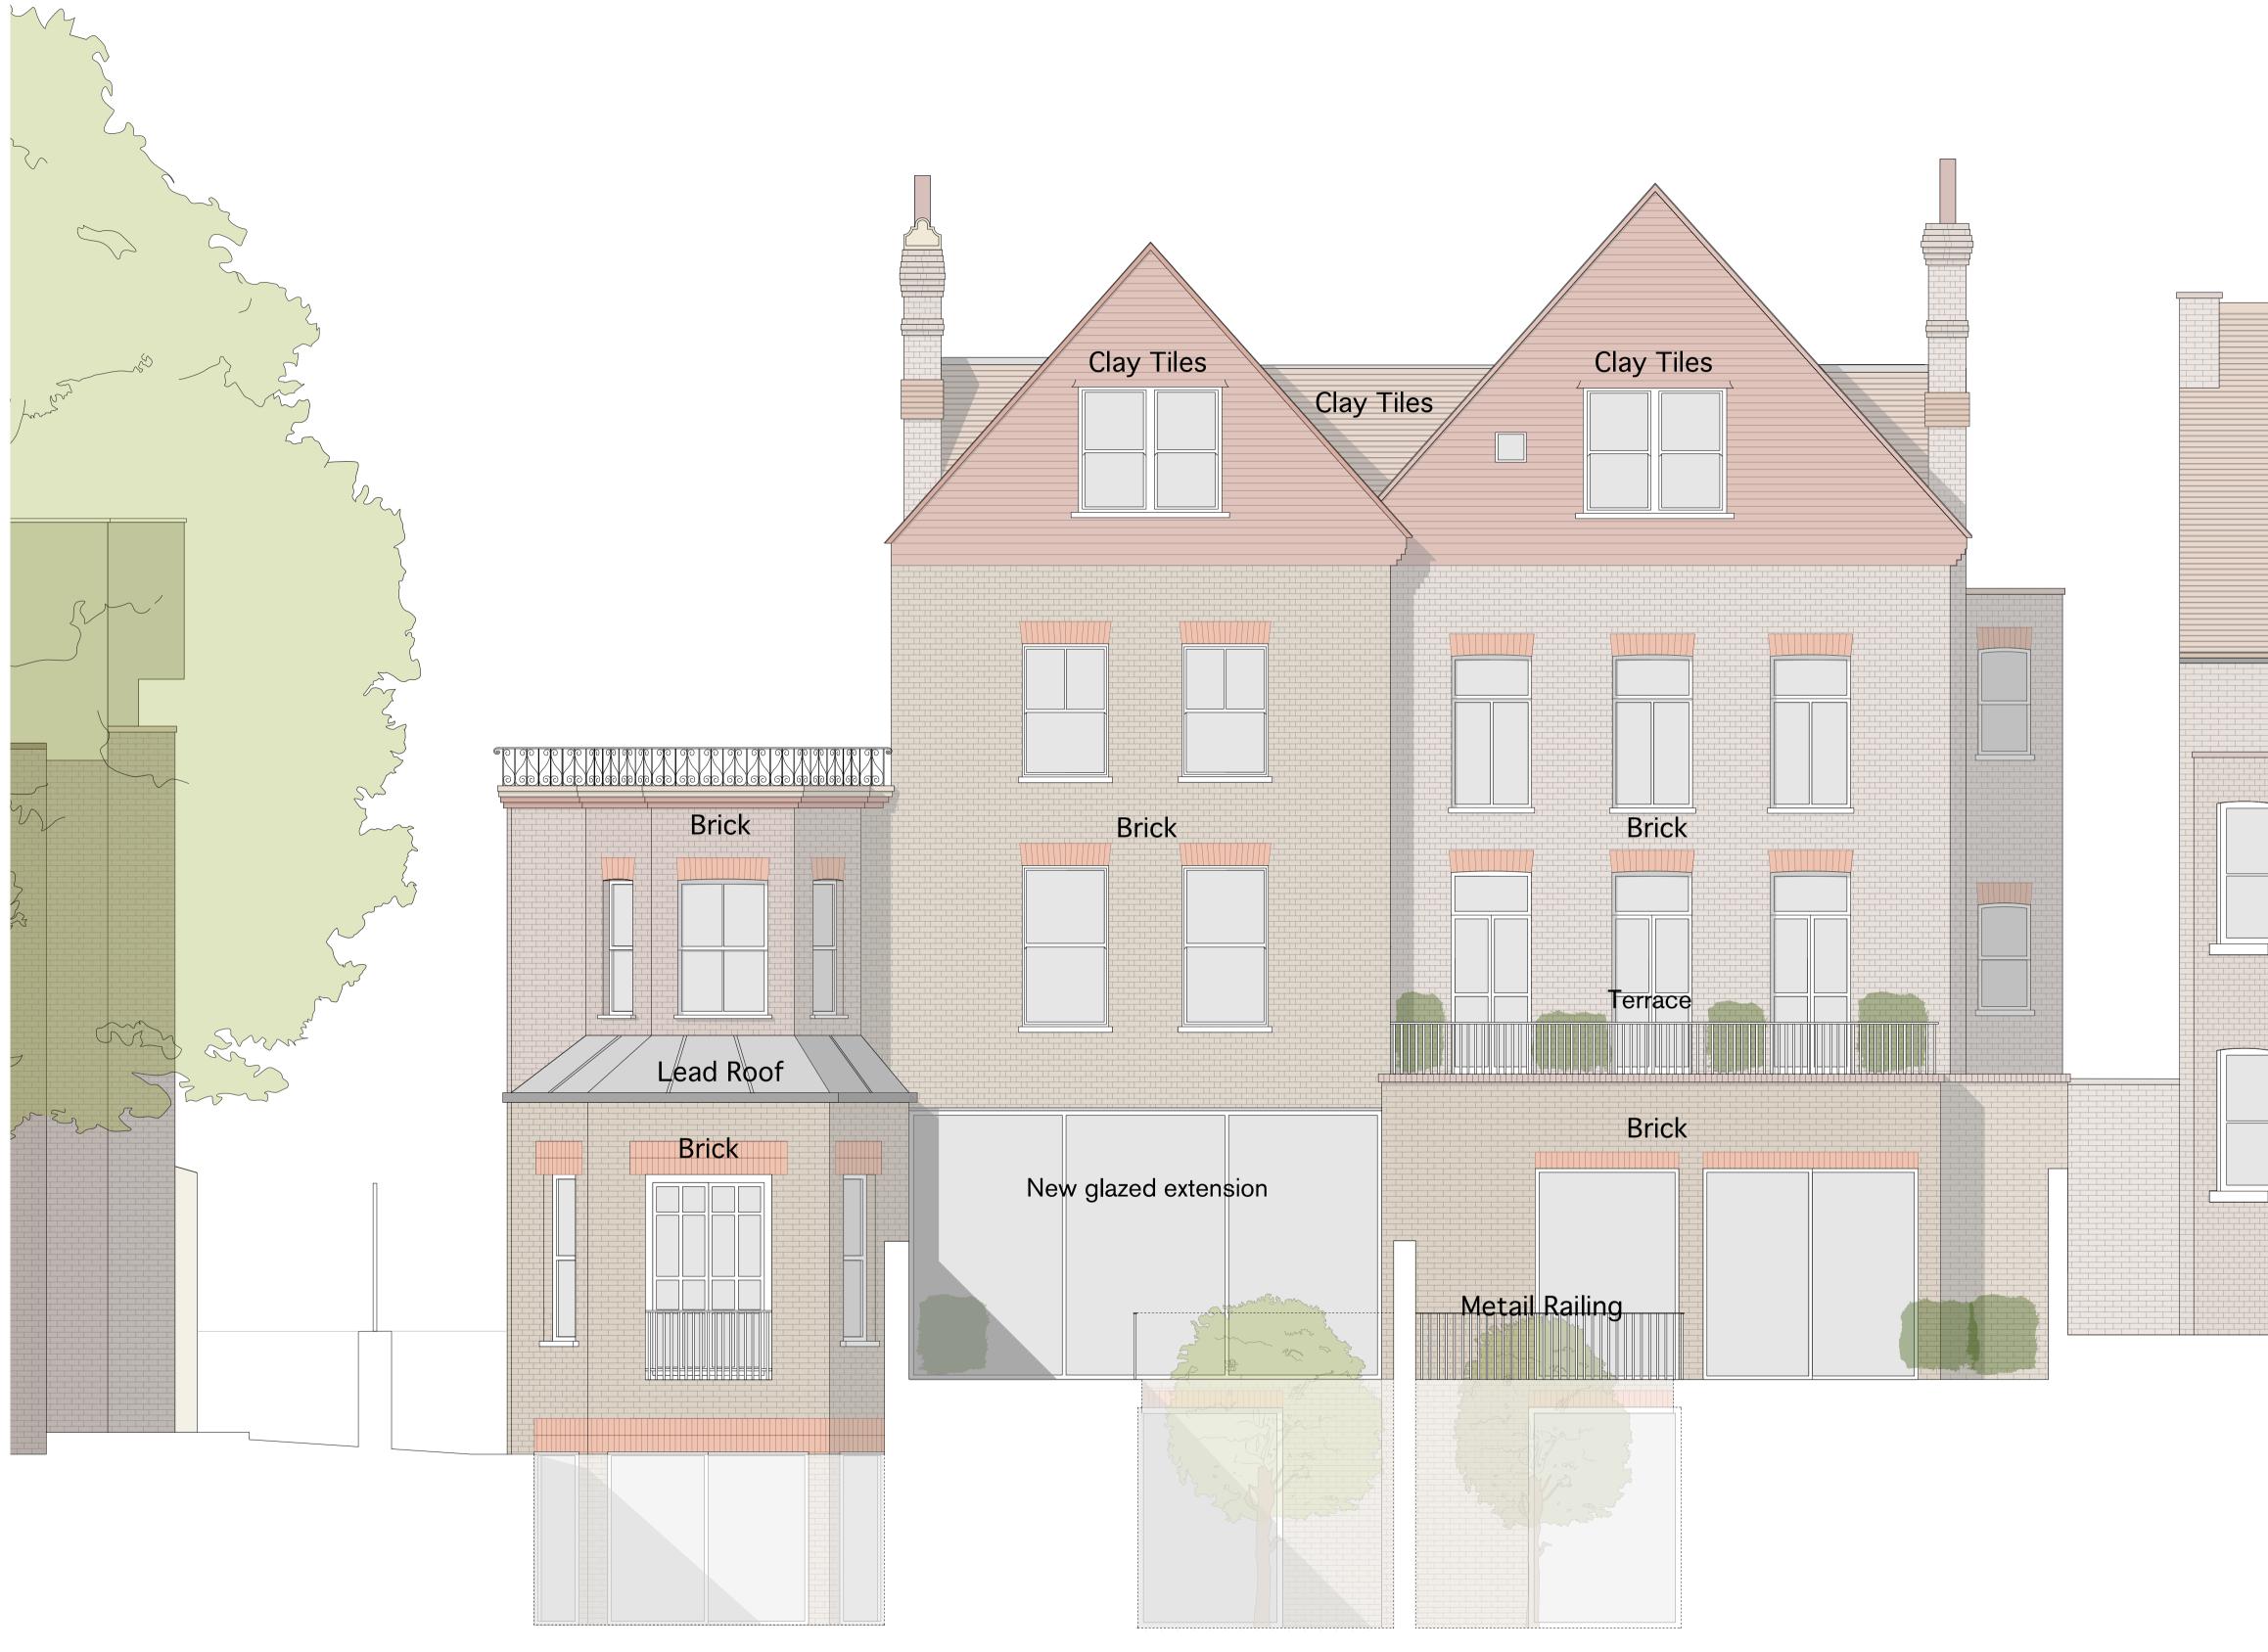

PROJECT:

2 MARESFIELD GARDENS DRAWING TITLE: PROPOSED FRONT ELEVATION STATUS:

PLANNING

| SCALE:                                  | DRAWING NUMBER: | <b>REVISION:</b> |
|-----------------------------------------|-----------------|------------------|
| <b>1:100</b> at A3<br><b>1:50</b> at A1 | 0052_201        | - C              |

## NOTES:

**REVISIONS:** 

**REVISIONS:** 

A - 29/06/15 - car lifts added to front of building

B - 06/11/15 - car lift removed, roof balcony added

C - 22/12/15 - top floor railings removed