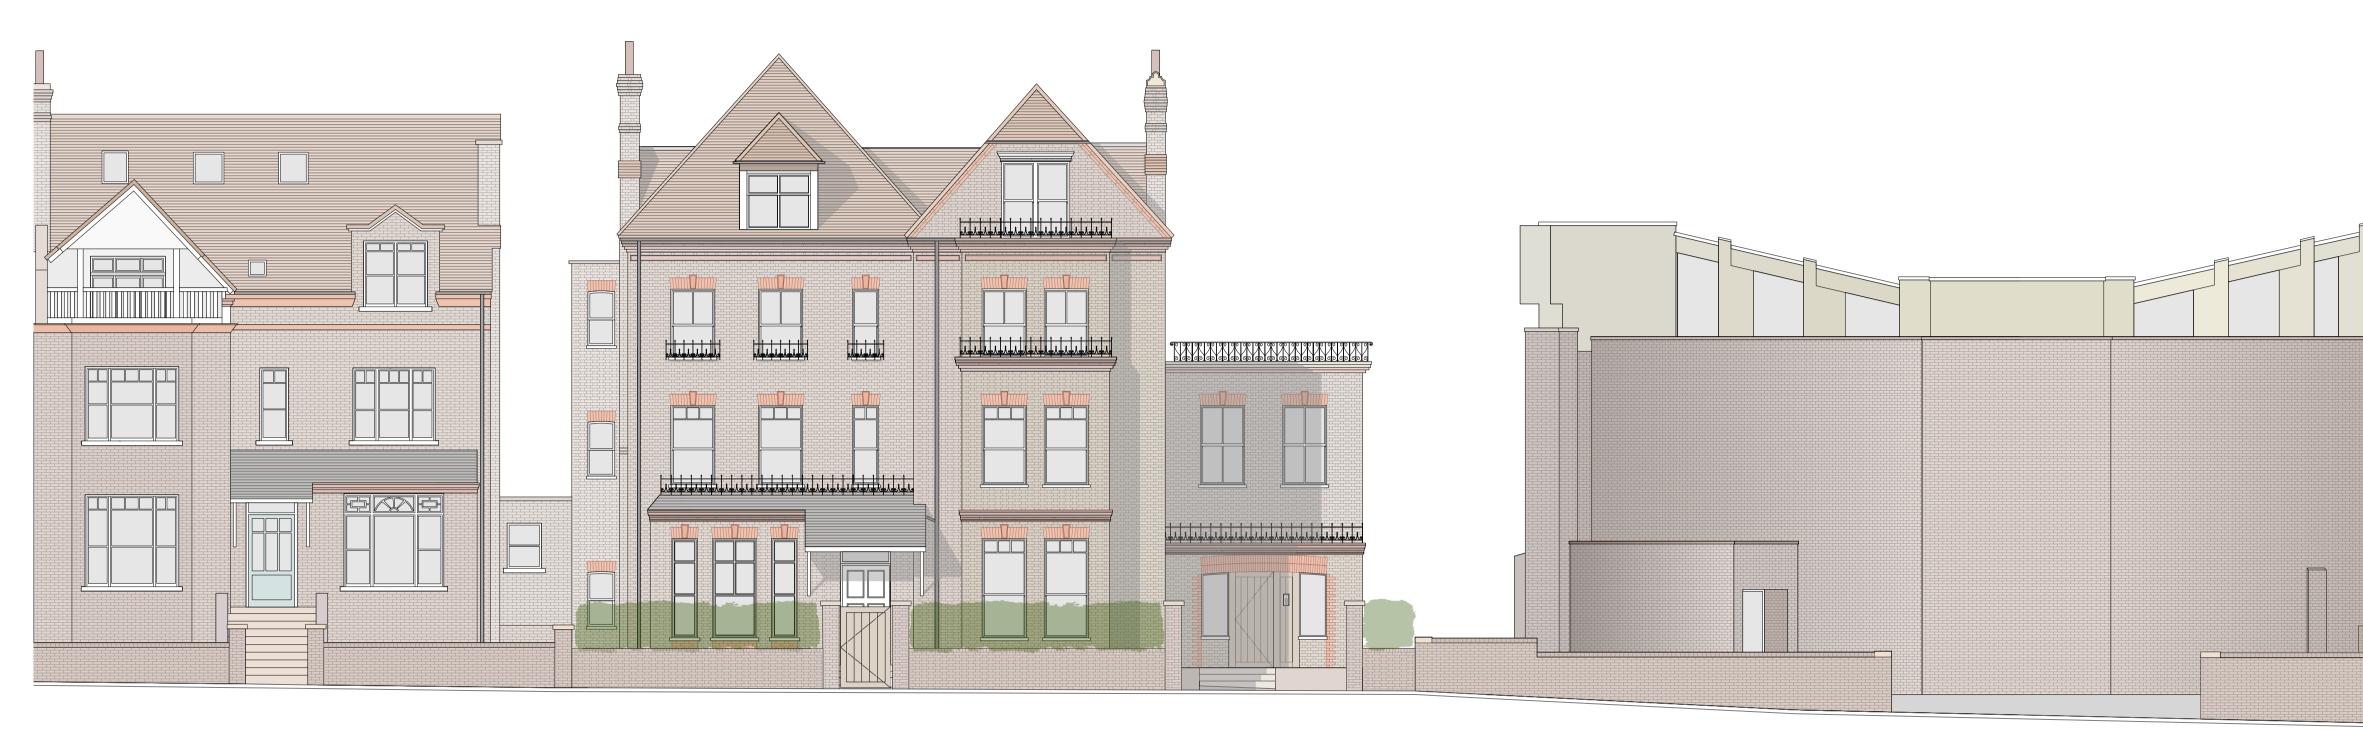

PROJECT:

2 MARESFIELD GARDENS DRAWING TITLE: PROPOSED FRONT ELEVATION STATUS:

PLANNING

| SCALE:                                  | DRAWING NUMBER: | <b>REVISION:</b> |
|-----------------------------------------|-----------------|------------------|
| <b>1:100</b> at A3<br><b>1:50</b> at A1 | 0052_201        | - C              |