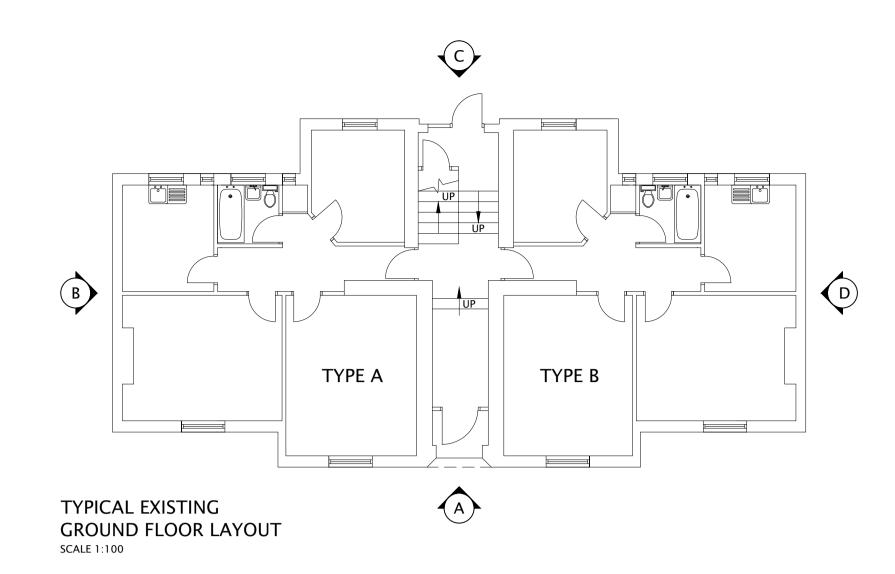

## DO NOT SCALE FROM THIS DRAWING

TYPICAL EXISTING FIRST, SECOND AND THIRD FLOOR LAYOUT SCALE 1:100

EXISTING ELEVATION A SCALE 1:100

EXISTING ELEVATION B

EXISTING ELEVATION D SCALE 1:100

| REV                                                                         | BY | AMENDMENT DESCRIPTION | CHKD | DATE |  |  |
|-----------------------------------------------------------------------------|----|-----------------------|------|------|--|--|
| CLIENT:- APOLLO PROPERTY SERVICES GROUP UNIT 3 CENTRIC CLOSE, OFF OVAL ROAD |    |                       |      |      |  |  |
| CAMDEN, LONDON                                                              |    |                       |      |      |  |  |
| NW1 7EP                                                                     |    |                       |      |      |  |  |

12121/P/005

3 BEDROOM

3 BEDROOM

3 BEDROOM

2 BEDROOM

NOTES

2 BEDROOM

2 BEDROOM

2 BEDROOM

2 BEDROOM

118, 120, 122 & 124

CROFTDOWN ROAD

74 & 76 ST ALBANS ROAD

FLOOR

SECOND

**FLOOR** 

FIRST

FLOOR

GROUND FLOOR

THIS DRAWING IS TO BE READ IN CONJUNCTION WITH RELEVANT SPECIFICATION AND ALL OTHER RELEVANT DRAWINGS ISSUED BY THE ENGINEER.

ALL DIMENSIONS AND LEVELS TO BE CHECKED ON SITE AND THE ENGINEER NOTIFIED OF ANY DISCREPANCIES PRIOR TO COMMENCEMENT OF WORK.