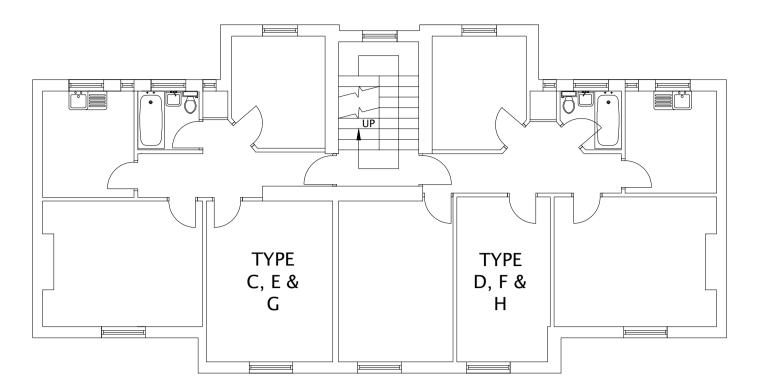

## DO NOT SCALE FROM THIS DRAWING

TYPICAL EXISTING FIRST, SECOND AND THIRD FLOOR LAYOUT SCALE 1:100

EXISTING ELEVATION A SCALE 1:100

EXISTING ELEVATION B

EXISTING ELEVATION D SCALE 1:100

| REV                                                                         | BY | AMENDMENT DESCRIPTION | CHKD | DATE |  |  |
|-----------------------------------------------------------------------------|----|-----------------------|------|------|--|--|
| CLIENT:- APOLLO PROPERTY SERVICES GROUP UNIT 3 CENTRIC CLOSE, OFF OVAL ROAD |    |                       |      |      |  |  |
| CAMDEN, LONDON                                                              |    |                       |      |      |  |  |
| NW1 7EP                                                                     |    |                       |      |      |  |  |

12121/P/005

3 BEDROOM

3 BEDROOM

3 BEDROOM

2 BEDROOM

NOTES

2 BEDROOM

2 BEDROOM

2 BEDROOM

2 BEDROOM

118, 120, 122 & 124

CROFTDOWN ROAD

74 & 76 ST ALBANS ROAD

FLOOR

SECOND

**FLOOR** 