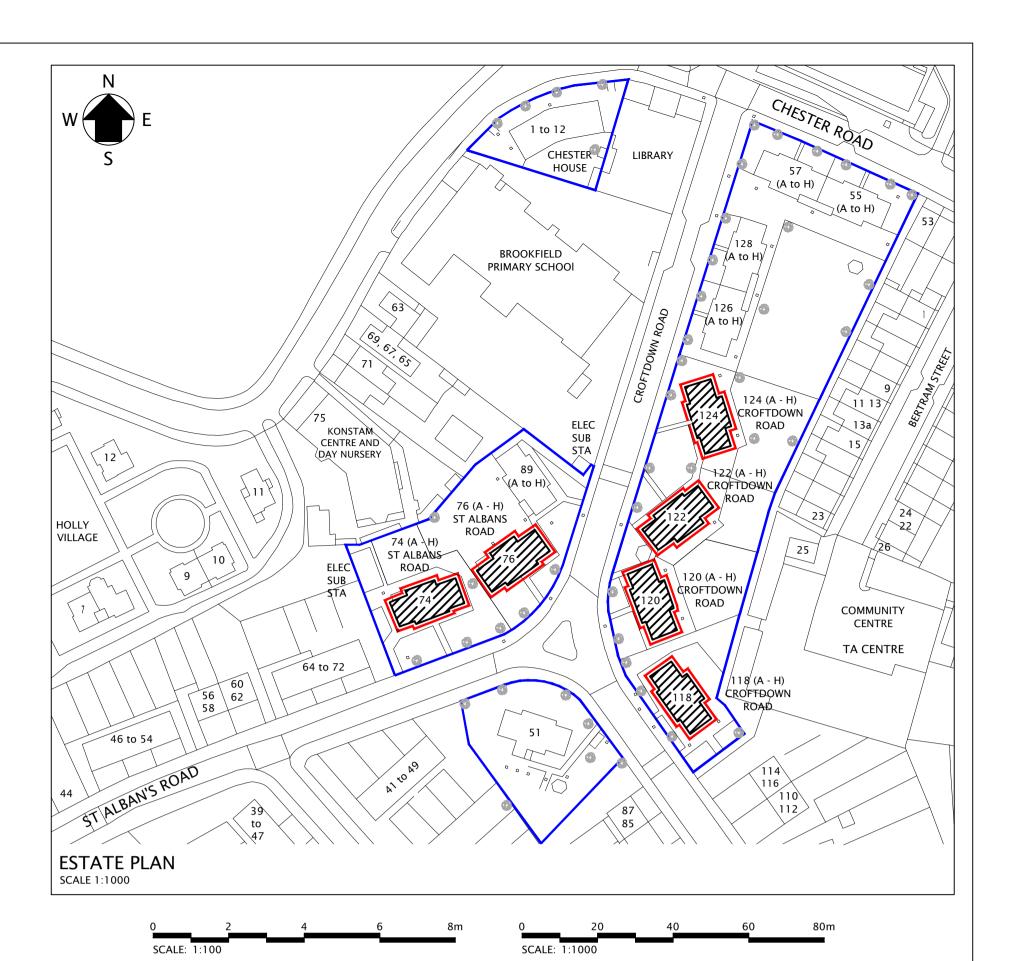

PROJECT:-

**REVISIONS**:

REPLACEMENT OF HEATING SERVICES

118, 120, 122 & 124 CROFTDOWN ROAD AND 74 & 76 ST ALBANS ROAD **EXISTING LAYOUTS & ELEVATIONS** PLANNING APPLICATION DRAWING

BANGRAVE ROAD CORBY, NORTHANTS, NN17 1NN TEL: 0845 168 6684 FAX: 0845 168 6685

2 BEDROOM

2 BEDROOM

118, 120, 122 & 124

CROFTDOWN ROAD

74 & 76 ST ALBANS ROAD

FLOOR

SECOND

**FLOOR** 