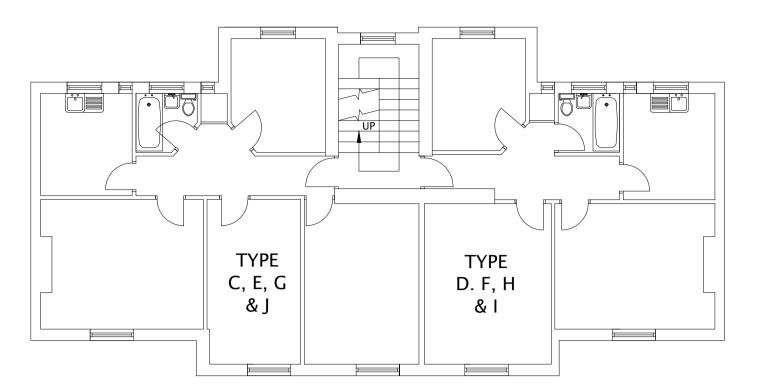

## B TYPE A TYPE B A TYPICAL EXISTING GROUND FLOOR LAYOUT SCALE 1:100

EXISTING ELEVATION A

SCALE 1:100

EXISTING ELEVATION C SCALE 1:100

## DO NOT SCALE FROM THIS DRAWING

TYPICAL EXISTING FIRST, SECOND, THIRD AND FOURTH FLOOR LAYOUT SCALE 1:100

EXISTING ELEVATION B SCALE 1:100

EXISTING ELEVATION D SCALE 1:100

REV BY AMENDMENT DESCRIPTION DATE APOLLO PROPERTY SERVICES GROUP UNIT 3 CENTRIC CLOSE, OFF OVAL ROAD CAMDEN, LONDON NW1 7EP

MW JR CHECKED CP 09/12/11 APPROVED CP 09/12/11 1:1000, 1:100 @ A1 PLANNING

12121/P/007

NOTES

89 CROFTDOWN ROAD

3 BEDROOM

3 BEDROOM

3 BEDROOM

3 BEDROOM

2 BEDROOM

2 BEDROOM

2 BEDROOM

2 BEDROOM

2 BEDROOM

2 BEDROOM

FOURTH FLOOR

FLOOR

FLOOR

FLOOR

GROUND FLOOR

THIS DRAWING IS TO BE READ IN CONJUNCTION WITH RELEVANT SPECIFICATION AND ALL OTHER RELEVANT DRAWINGS ISSUED BY THE ENGINEER.

ALL DIMENSIONS AND LEVELS TO BE CHECKED ON SITE AND THE ENGINEER NOTIFIED OF ANY DISCREPANCIES PRIOR TO COMMENCEMENT OF WORK.