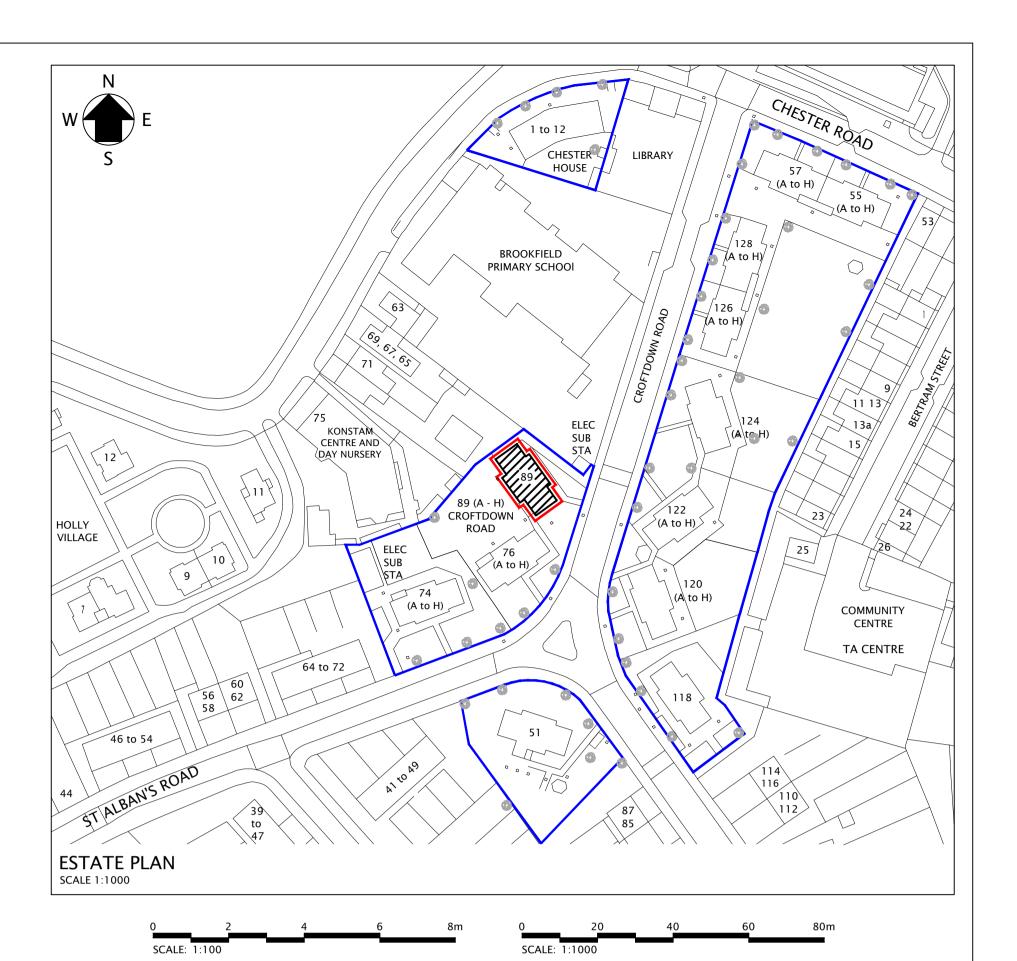

PROJECT:-

DRG. No.

**REVISIONS**:

REPLACEMENT OF HEATING SERVICES

89 CROFTDOWN ROAD EXISTING LAYOUTS & ELEVATIONS PLANNING APPLICATION DRAWING

BANGRAVE ROAD CORBY, NORTHANTS, NN17 1NN TEL: 0845 168 6684 FAX: 0845 168 6685

MW JR CHECKED CP 09/12/11 APPROVED CP 09/12/11 1:1000, 1:100 @ A1 PLANNING

12121/P/007

NOTES

89 CROFTDOWN ROAD

3 BEDROOM

3 BEDROOM

3 BEDROOM

3 BEDROOM