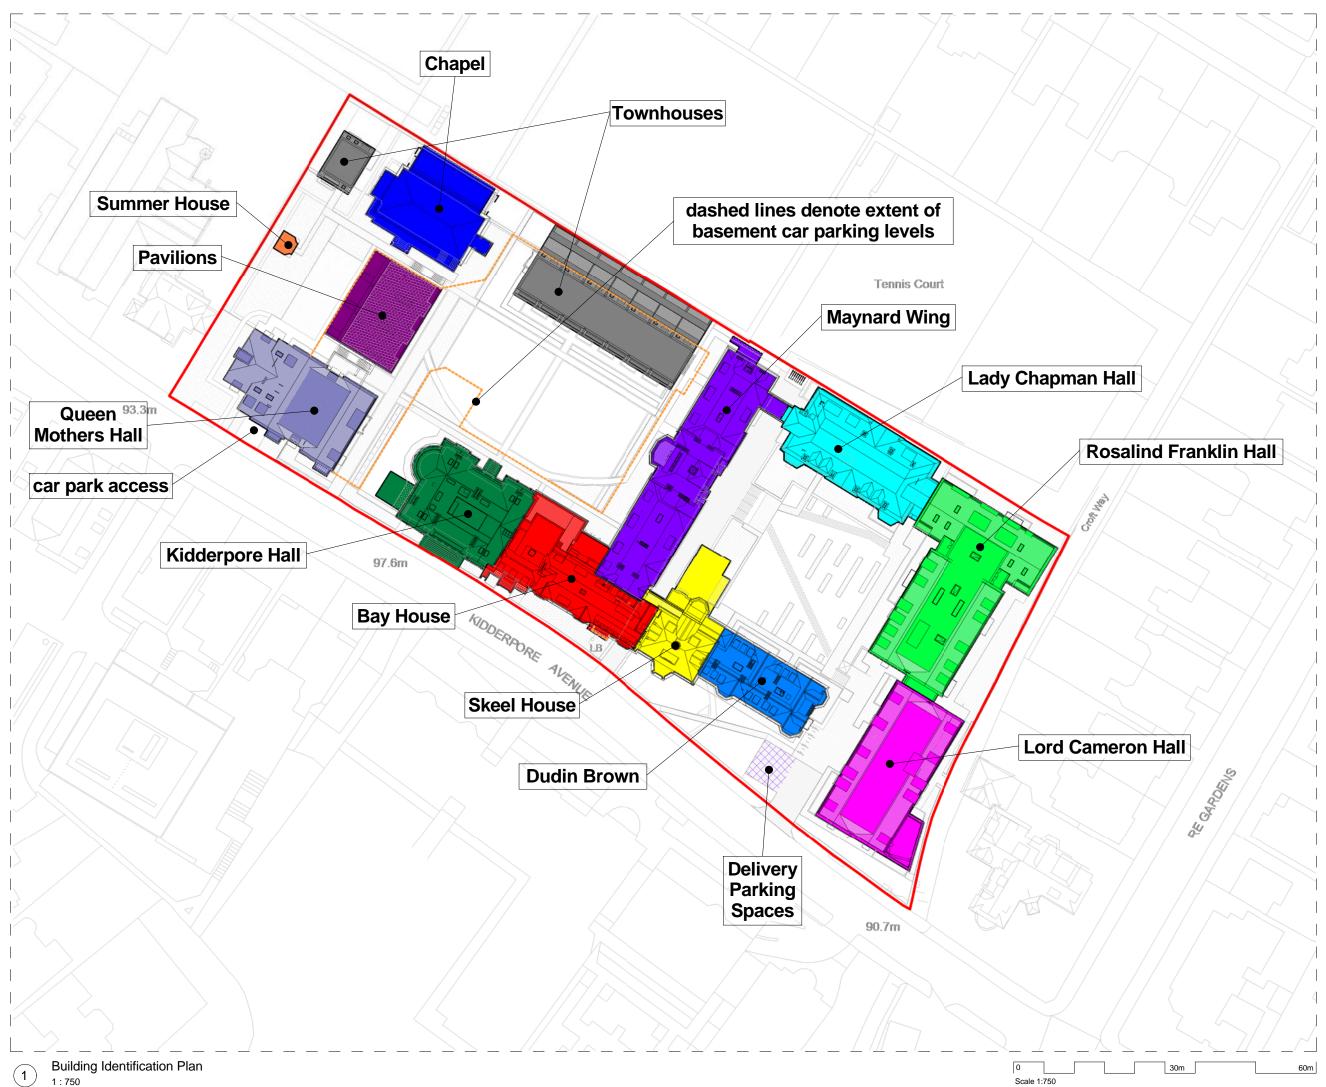

© Scott Brownrigg Ltd

Figured dimensions only are to be taken from this drawing. All dimensions are to be checked on site before any work is put in hand.

Minor revision to Skeel House colour fill. Minor graphical amendements. First Issue FJM 2016-01-12 SW FJM 2016-01-05 SW CS 2015-12-18 SW Drawn Date Checl Descripti SCOTT<sup>↑</sup> BROWNRIGG MOU NTA NVIL **St Catherine's Court 46-48 Portsmouth Road Guildford GU2 4DU** T +44 (0)1483 568686 F +44 (0)1483 575830 W scottbro Client Mount Anvil Job Title Kidderpore Avenue Drawing Title Buildings Identification Plan Scale 1 : 750 @ A3 Drawing Number PL-ST-105 Project Number Rev 157780 3 FOR PLANNING