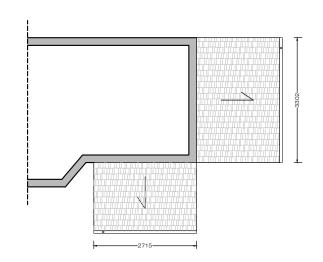

All dimensions in millimetres.

All dimensions and levels are to be checked on site by the main contractor prior to commencing excavation works. Any discrepancy is to be reported back to the designer for instruction.

This drawing is the property of VORBILD ARCHITECTURE LIMITED and may not be reproduced or disclosed to a third party in any form without written permission

46 York Rise, NW5 (Kentish Town)

FOR PLANNING

PROPOSED ROOF PLAN

1:50 (A1) 1:100 (A3) DRAWN BY: LC/MS SCALE: 05-01-2016 PROVED: MS

JOB NUMER: DRAWING No: A-(13)-011

ARCHITECTURE INTERIORS PROPERTY
TEL: 020 71939379 info@vorbild.co.uk

PROPOSED ROOF PLAN (A-(12)-011) 1:50 @ A1,1:100 @ A3