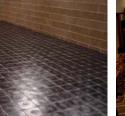

#### Company: **Ronacrete**

Ronacrete example 1

Community Hospital (Cockermouth, England) Queen's walk (London, England)

#### Colour/ texture: Chinese bauxite 0.9-1.4mm

Chinese bauxite 0.9-1.4mm (see real sample)

NOTE: See PANEL1 of Condition 8 for location on the ground floor plan for this project.