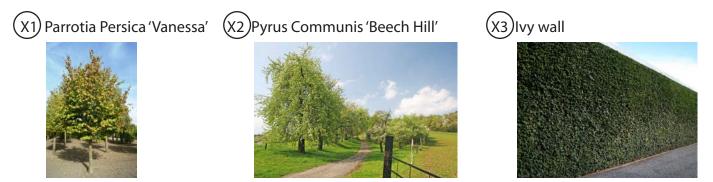

#### (X) SOFT LANDSCAPING

As recommended in the Tree Report by ACD Arboriculture Ref PRI18839tr -submitted in the Approved Application 2014/2833/P- we will remove T1,T2,T3 and T4 between September and February inclusive -as requiered in Condition 11-.

As indicated in the Design and Accesss Statement by Dmfk submitted in the Approved Application 2014/2833/P, the current damaged trees are to be replaced with new mature specimens as follows:

NOTE: See PANEL1 of Condition 8 for location on the ground floor plan and PANEL2 of Condition 3 for location on the elvation for this project.