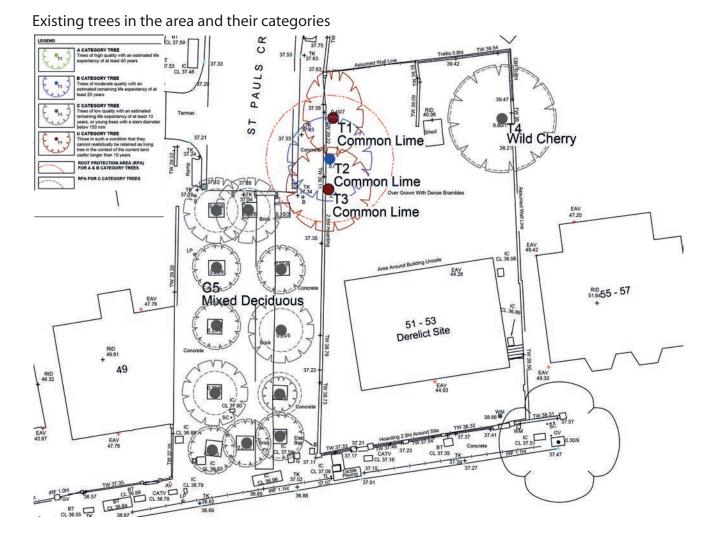

#### (X) SOFT LANDSCAPING

As recommended in the Tree Report by ACD Arboriculture Ref PRI18839tr -submitted in the Approved Application 2014/2833/P- we will remove T1,T2,T3 and T4 between September and February inclusive -as requiered in Condition 11-.

As indicated in the Design and Accesss Statement by Dmfk submitted in the Approved Application 2014/2833/P, the current damaged trees are to be replaced with new mature specimens as follows:

NOTE: See PANEL1 of Condition 8 for location on the ground floor plan and PANEL2 of Condition 3 for location on the elvation for this project.