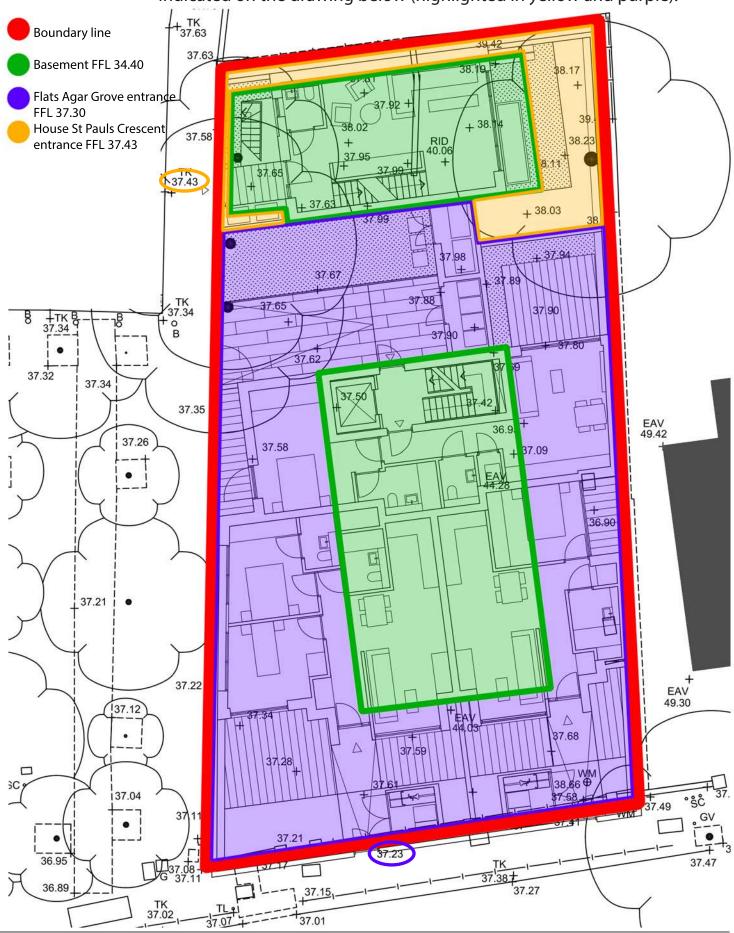

## Condition 8: landscaping proposal

(Y) <u>EARTHWORKS</u>: **excavate** basement (highlighted in green) and **grading** the site as indicated on the drawing below (highlighted in yellow and purple).

Cite CONSTRUCTION Sun Flag House, 87-89 Baker Street, London W1U 6RJ T: 02073057178 E: darren@citeconstruction.co.uk page 03