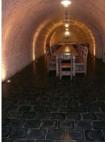

**APPROVAL OF CONDITIONS** 

### 51-53 Agar Grove & 19 St Pauls Crescent

Condition 8: landscaping proposal

Document name: **328 CITE/HA CON8 A** Submission date: 18/09/2015 **Rev A 12/01/2016** 

| (W) Hard landscaping | page 01 |
|----------------------|---------|
| (X) Soft landscaping | page 02 |
| (Y) Earthworks       | page 03 |
| (Z) Fences           | page 04 |

(W1

## 51-53 Agar Grove & 19 St Pauls Crescent

## **Condition 8: landscaping proposal**

#### (W) HARD LANDSCAPING

**BASALT** as indicated in the *Design and Access Statement by Dmfk* submitted in the Approved Application 2014/2833/P

Company: **EUTIT** (see real sample)











Nika tiles

Cellar Winery Stanislav Mádl, Velké Bílovice (Velké Bílovice, Czech Republic) Nika tiles 250

Bredovsky dvur (Praha, Czech Republic)

# W2 **RESIN BONDED SURFACES** as indicated in the *Design and Access Statement by Dmfk* in the Approved Application 2014/2833/P

#### Company: **Ronacrete**



Ronacrete example 1

Community Hospital (Cockermouth, England) Queen's walk (London, England)

#### Colour/ texture: Chinese bauxite 0.9-1.4mm



Chinese bauxite 0.9-1.4mm (see real sample)

NOTE: See PANEL1 of Condition 8 for location on the ground floor plan for this project.

#### 51-53 Agar Grove & 19 St Pauls Crescent

## **Condition 8: landscaping proposal**

#### (X) SOFT LANDSCAPING



As recommended in the Tree Report by ACD Arboriculture Ref PRI18839tr -submitted in the