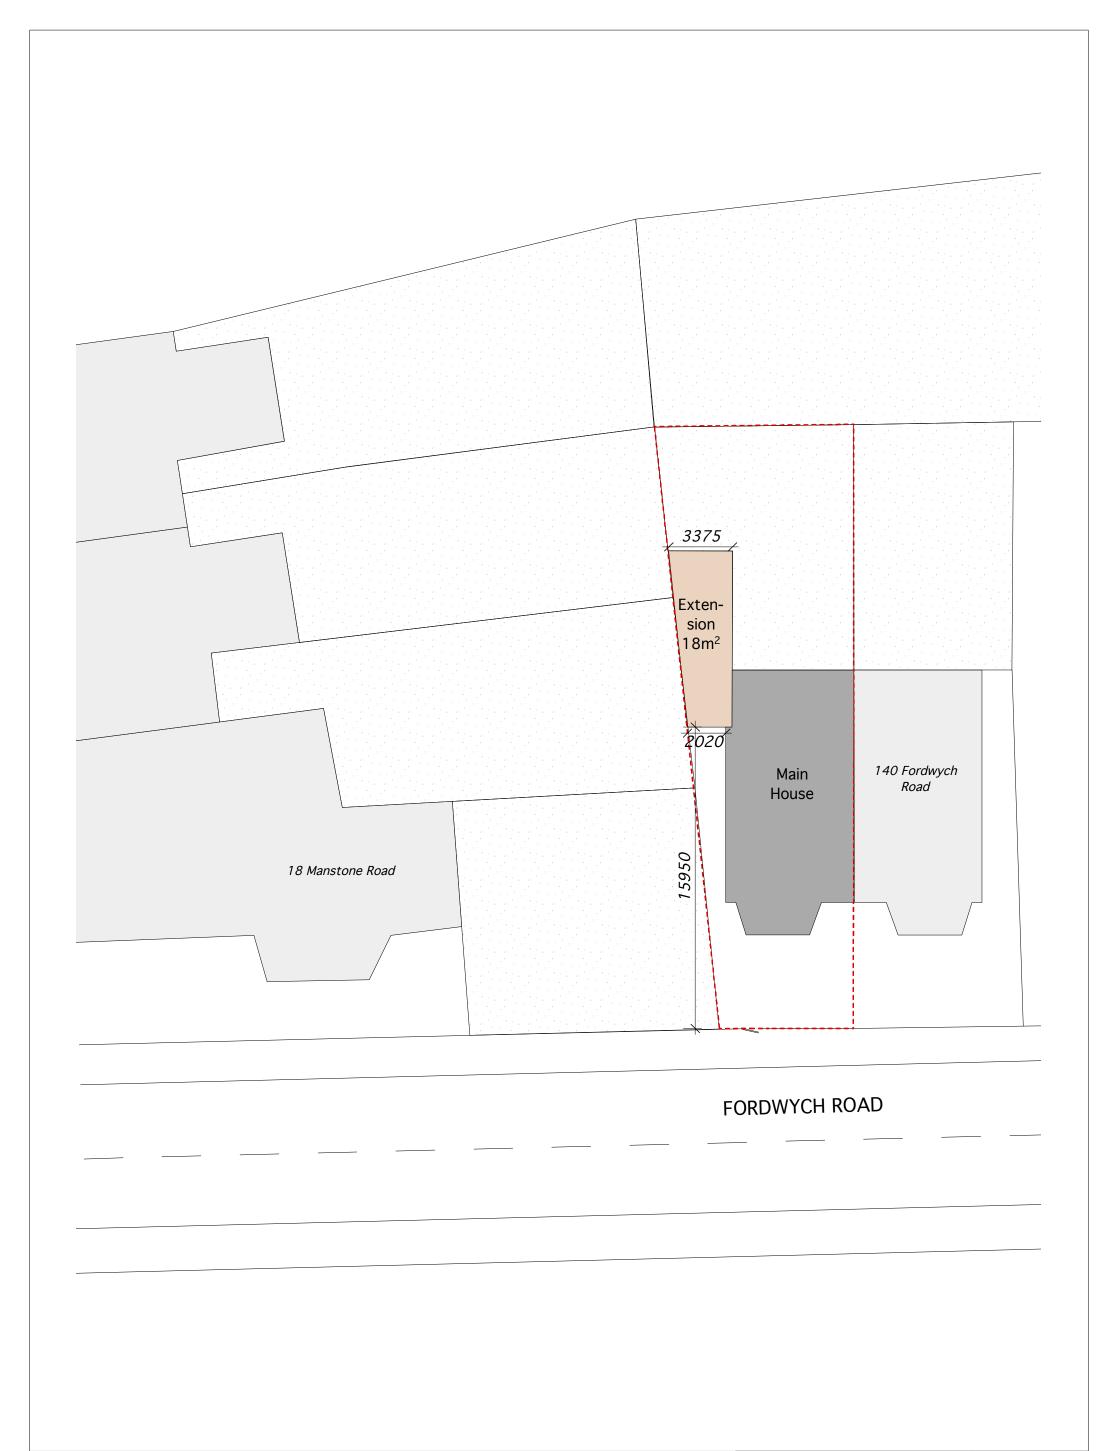

Location of street and neighbouring properties is indicative only. Not based on measured survey.

Boundary line 138 Fordwych Road Outline proposed extension Outline main house Neighbouring properties Gardens General notes:
1. Do not scale drawings. 2. All dimensions are in millimeters unless noted otherwise. 3 All dimensions shall be verified on site before proceeding with the work. 4. Drawings are not for construction.