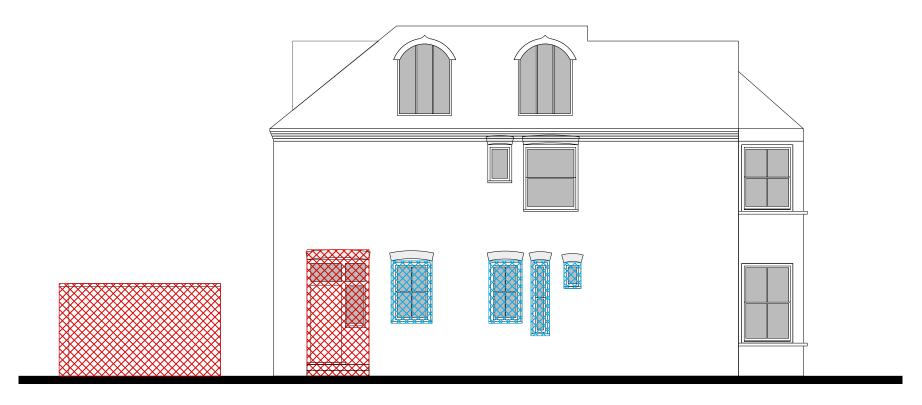

South-West Elevation

South-East Elevation

| Demolition Demolition                                                                                                                                                                                                   | Dorien Molthof & Lodewijk Henry |            | Drawing no. 138FR_P_009           |          |
|-------------------------------------------------------------------------------------------------------------------------------------------------------------------------------------------------------------------------|---------------------------------|------------|-----------------------------------|----------|
|                                                                                                                                                                                                                         |                                 |            | 138 Fordwych Road,<br>London, NW2 |          |
| General notes: 1. Do not scale drawings. 2. All dimensions are in millimeters unless noted otherwise. 3 All dimensions shall be verified on site before proceeding with the work. 4. Drawings are not for construction. | cale@A3<br>1:100                | 25/10/2015 | Status P                          | Revision |