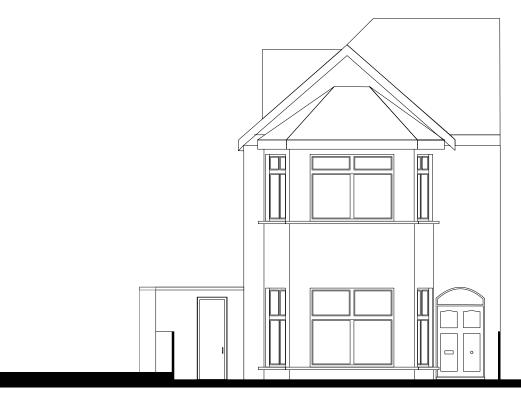

North-East (front) Elevation

| Notes                                                                                                                                                                                                                      | Existing_NE elevat                        | Drawling no.<br>138FR_P_006 |                                               |               |
|----------------------------------------------------------------------------------------------------------------------------------------------------------------------------------------------------------------------------|-------------------------------------------|-----------------------------|-----------------------------------------------|---------------|
| 1 2 3 4 5m                                                                                                                                                                                                                 | Client<br>Dorien Molthof & Lodewijk Henry |                             | Location<br>138 Fordwych Road,<br>London, NW2 |               |
| General notes:<br>1. Do not scale drawings. 2. All dimensions are in millimeters unless noted otherwise. 3 All dimensions shall be verified on site before proceeding with the work. 4. Drawings are not for construction. | Scale@A3<br>1:100                         | Datum 25/10/2015            | Status<br>P<br>Planning                       | Revision<br>_ |