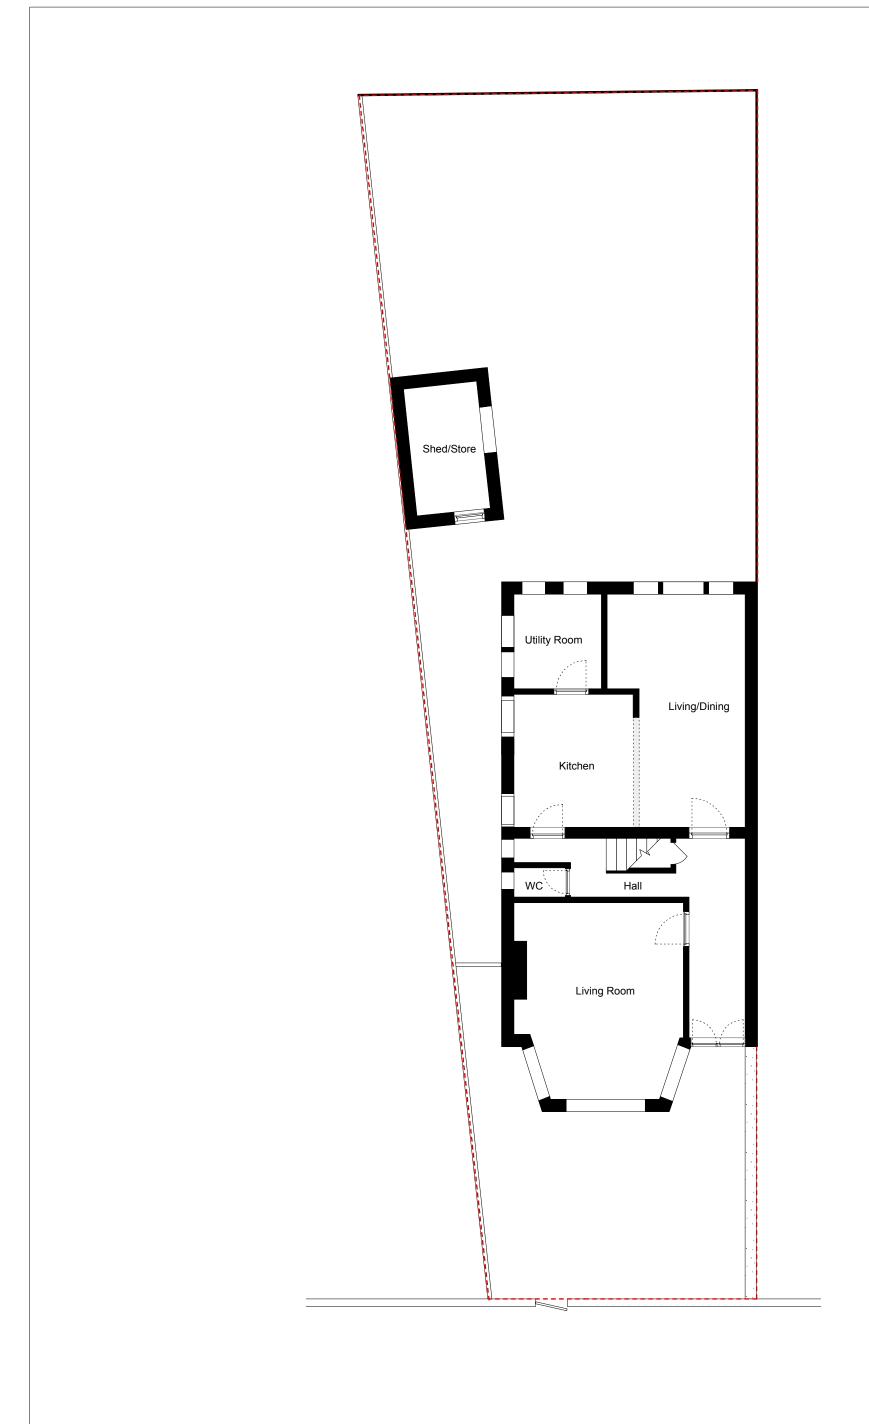

| Notes                                                                                                                                                                                                                    | Existing_Groundfloor Plan  Control Molthof & Lodewijk Henry |            | 138FR_P_002                       |            |
|--------------------------------------------------------------------------------------------------------------------------------------------------------------------------------------------------------------------------|-------------------------------------------------------------|------------|-----------------------------------|------------|
| 1 2 3 4 5m                                                                                                                                                                                                               |                                                             |            | 138 Fordwych Road,<br>London, NW2 |            |
| General notes:  1. Do not scale drawings. 2. All dimensions are in millimeters unless noted otherwise. 3 All dimensions shall be verified on site before proceeding with the work. 4. Drawings are not for construction. | Scale@A3<br>1:100                                           | 25/10/2015 | Status P                          | Revision - |