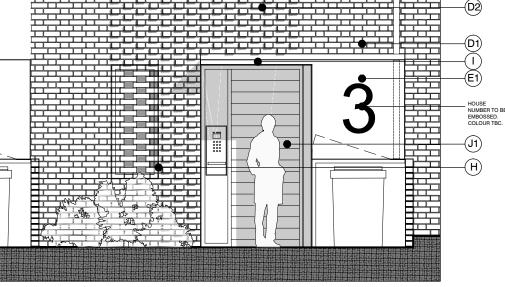

### **PLAN**

(S)

-(D1)

(J1)

(U)

PERFORATED MESH PANEL TO SOFFIT WITH INTEGRATED LIGHTING -COLOUR TO MATCH SURROUNDING PANEL

**ELEVATION** (Front Entrance)

#### OPENINGS

- F RECONSTITUTED STONE: on bracket to form architrave detail
  - CURTAIN WALLING: curtain walling with 75mm aluminum capping at base, bronze effect timber and aluminum composite framed doors to match, opaque glass spandrel panels.
- H WINDOWS/ DOORS: bronze effect timber and aluminum composite framed units with anodized finish -colour TBC.
  - Allow for full brick reveal to all windows with metal lintel and cill. Brick reveals to all window returns.
     SPANDREL PANELS: Opaque glass bronze effect aluminum framed units with anodized.
- FANDHEL PANELS: Opaque glass bronze effect aluminum framed units with anodized finish.
- DORMER WINDOW: GRP Preformed unit with metal cladding Colour TBC.
   ORIEL WINDOW: Projected oriel window with metal cladding Colour TBC.
- 14 FEATURE WINDOW: Fixed glass with side openable panel window. Bronze effect aluminum
- H5 BIFOLDING DOORS: Triple panel bi-folding doors with bronze effect aluminum frame &
- I CANOPIES: Pre-formed metal boxed canopy in bronze metallic finish with hidden structure and integral lighting.
   J RESIDENTIAL ENTRANCES to Blocks: Through-the-wall mailbox system (DAD or similar)
- with one-piece front plate with integrated door entry system Colour TBC.

   RESIDENTIAL ENTRANCES to Mews Houses: Solid timber front door with through-the-wall
- mailbox system with one-piece front plate with integrated door entry system- Colour TBC.
- LOUVRES: Aluminium PPC louvred doors/panels with acoustic louvers behind