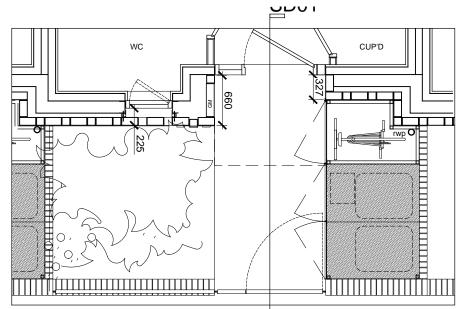

### **PLAN**

(S)

-(D1)

(J1)

(U)

PERFORATED MESH PANEL TO SOFFIT WITH INTEGRATED LIGHTING -COLOUR TO MATCH SURROUNDING PANEL

**ELEVATION** (Front Entrance)