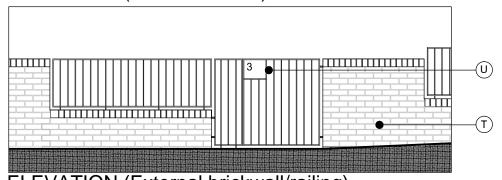

# **ELEVATION** (External brickwall/railing)

BIKE STORE

**SECTION DETAIL 01** 

#### **EXTERNAL WORKS (to Mews Houses)**

- T GARDEN WALLS: Full brick stretcher bond external garden wall. (Front)
- $\label{eq:Full brick stretched bond boundary wall with timber fence to top. (Back) \\ \textbf{U} \text{FENCE: Steel frame fence posts with entrance gate and integrated house number plate.}$
- V: BIN STORE: Timber close board door with timber posts (allow slots for ventilation)