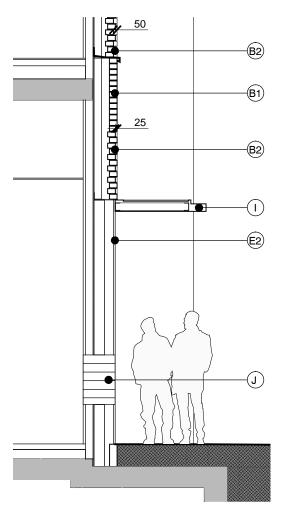

#### **SECTION DETAIL 01**

**PLAN** 

#### BRICKWORK (TYPES TO BE AGREED)

TYPE A: TYPE TO BE AGREED (BLOCKS H-L)

Allow for 2 types coloured mortar and recessed joints

TYPE 1- STRETCHER BOND

TYPE 1 - STRETCHER w. RECESSED BANDING - Alternate recessed bands w. darker mortar

#### TYPE B: TYPE TO BE AGREED (BLOCKS H-L)

Allow for 2 types coloured mortar and recessed joints TYPE 2- STRETCHER BOND

В1 -

TYPE 2 - STRETCHER w RECESSED BANDING- Alternate recessed bands with darker mortar AS B2 BUT WITH BRICK SLIP SYSTEM ON PROPRIETARY CARRIER RAIL

#### CLADDING

E1 -PPC METAL PANEL: bronze effect metal panel with anodized finish, hidden fixings and

PERFORATED METAL: bronze effect metal panel with anodized finish, hidden fixings and minimal joints - allow for non-uniform setting out of perforations - details to be agreed. (Lighting above passageway soffit)

#### **OPENINGS**

H1 -

RECONSTITUTED STONE: on bracket to form architrave detail

CURTAIN WALLING: curtain walling with 75mm aluminum capping at base, bronze effect timber and aluminum composite framed doors to match, opaque glass