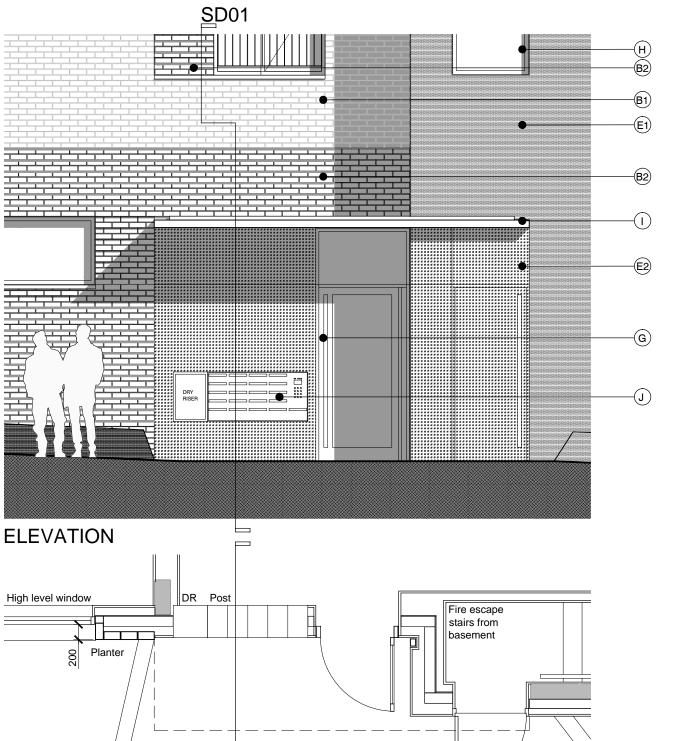

#### BRICKWORK (TYPES TO BE AGREED)

TYPE A: TYPE TO BE AGREED (BLOCKS H-L)

Allow for 2 types coloured mortar and recessed joints

TYPE 1- STRETCHER BOND

TYPE 1 - STRETCHER w. RECESSED BANDING - Alternate recessed bands w. darker mortar

#### TYPE B: TYPE TO BE AGREED (BLOCKS H-L)

Allow for 2 types coloured mortar and recessed joints TYPE 2- STRETCHER BOND

В1 -

TYPE 2 - STRETCHER w RECESSED BANDING- Alternate recessed bands with darker mortar AS B2 BUT WITH BRICK SLIP SYSTEM ON PROPRIETARY CARRIER RAIL

#### CLADDING

E1 -PPC METAL PANEL: bronze effect metal panel with anodized finish, hidden fixings and

PERFORATED METAL: bronze effect metal panel with anodized finish, hidden fixings and minimal joints - allow for non-uniform setting out of perforations - details to be agreed. (Lighting above passageway soffit)

#### **OPENINGS**

H1 -

RECONSTITUTED STONE: on bracket to form architrave detail

CURTAIN WALLING: curtain walling with 75mm aluminum capping at base, bronze effect timber and aluminum composite framed doors to match, opaque glass

# **Pollard** Thomas

ABBEY ROAD REDEVELOPMENT 12-510-3 EA TP 1:50@A3 JUL'15

London NW6

510-3\_PL\_403

Typ. courtyard residential entrance