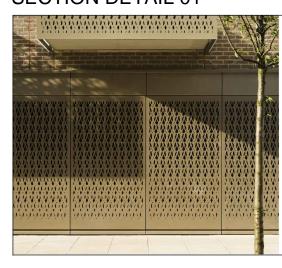

#### CLADDING

E1 -PPC METAL PANEL: bronze effect metal panel with anodized finish, hidden fixings and

PERFORATED METAL: bronze effect metal panel with anodized finish, hidden fixings and minimal joints - allow for non-uniform setting out of perforations - details to be agreed. (Lighting above passageway soffit)

and integral lighting.

RESIDENTIAL ENTRANCES to Blocks: Through-the-wall mailbox system (DAD or similar) with one-piece front plate with integrated door entry system - Colour TBC.

LOUVRIES: Aluminium PPC louvred doors/penels with acoustic louvers behind