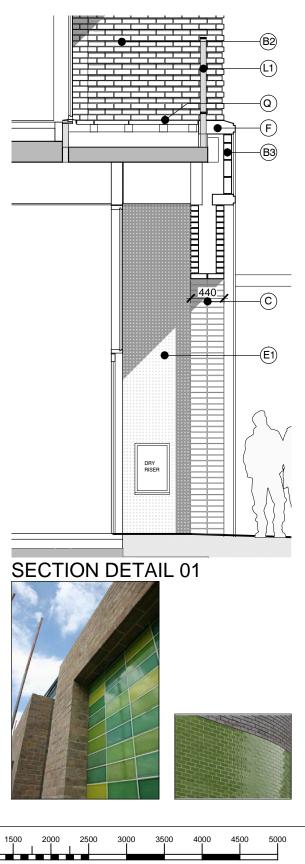

#### BRICKWORK (TYPES TO BE AGREED)

TYPE A: TYPE TO BE AGREED (BLOCKS H-L)

Allow for 2 types coloured mortar and recessed joints

TYPE 1- STRETCHER BOND

TYPE 1 - STRETCHER w. RECESSED BANDING - Alternate recessed bands w. darker mortar

#### TYPE B: TYPE TO BE AGREED (BLOCKS H-L)

Allow for 2 types coloured mortar and recessed joints TYPE 2- STRETCHER BOND

TYPE 2 - STRETCHER w RECESSED BANDING- Alternate recessed bands with darker mortar

#### CLADDING

- E1 -PPC METAL PANEL: bronze effect metal panel with anodized finish, hidden fixings and
- PERFORATED METAL: bronze effect metal panel with anodized finish, hidden fixings and minimal joints - allow for non-uniform setting out of perforations - details to be agreed. (Lighting above passageway soffit)

### RAILINGS/ ROOF ETC.

- METAL RAILING BALUSTRADE: vertical flats (approx 65 x 8mm) with anodized finish. L1 -Colour TBC.
- JULIET BALCONY: vertical flats (approx 65 x 8mm) with anodized finish. Colour TBC.
- METAL RAILING BALUSTRADE: vertical flats (approx 65 x 8mm) with anodized finish extending to balcony soffit with metal plate facia fixed to balcony edge.
- METAL RAILINGS: formed from PPC vertical flats (approx 65 x 8mm)
- 0 -COPING: Precast concrete or stone coping to parapet wall - allow for reinforcement back to
- DARK ZINC/ SLATE ROOF: to Mews Houses with metal standing seam colour tbc.
- STONE PAVING: to balconies
- R-RENDERED SOFFIT

### DRAINAGE

S-RAINWATER GOODS: Alumasc aqualine or similar box gutter and circular downpipes PPC coated, Colour TBC

/ 14.08.15 ISSUED FOR PLANNING

drawing status