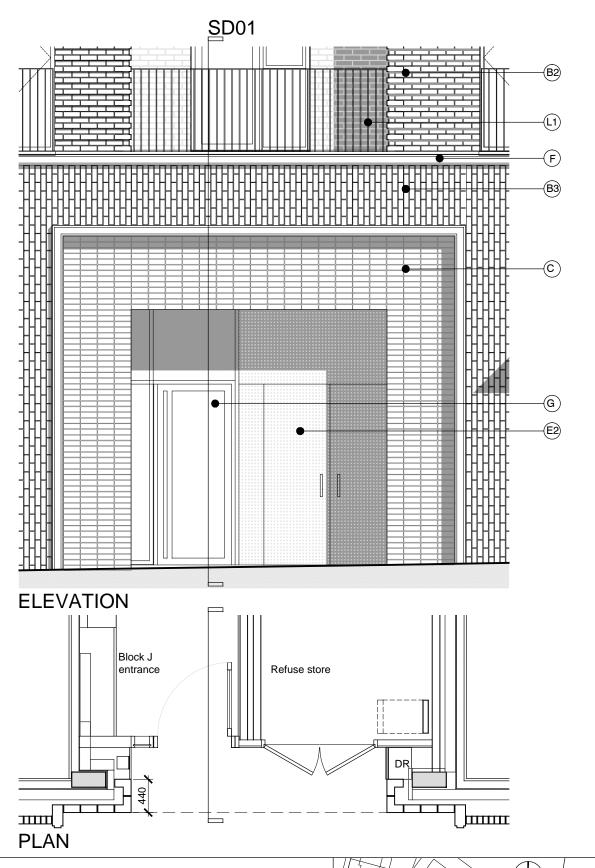

#### BRICKWORK (TYPES TO BE AGREED)

TYPE A: TYPE TO BE AGREED (BLOCKS H-L)

Allow for 2 types coloured mortar and recessed joints

TYPE 1- STRETCHER BOND

TYPE 1 - STRETCHER w. RECESSED BANDING - Alternate recessed bands w. darker mortar

#### TYPE B: TYPE TO BE AGREED (BLOCKS H-L)

Allow for 2 types coloured mortar and recessed joints TYPE 2- STRETCHER BOND

TYPE 2 - STRETCHER w RECESSED BANDING- Alternate recessed bands with darker mortar

#### CLADDING

- E1 -PPC METAL PANEL: bronze effect metal panel with anodized finish, hidden fixings and
- PERFORATED METAL: bronze effect metal panel with anodized finish, hidden fixings and minimal joints - allow for non-uniform setting out of perforations - details to be agreed. (Lighting above passageway soffit)

### RAILINGS/ ROOF ETC.

- METAL RAILING BALUSTRADE: vertical flats (approx 65 x 8mm) with anodized finish. L1 -Colour TBC.
- JULIET BALCONY: vertical flats (approx 65 x 8mm) with anodized finish. Colour TBC.
- METAL RAILING BALUSTRADE: vertical flats (approx 65 x 8mm) with anodized finish extending to balcony soffit with metal plate facia fixed to balcony edge.
- METAL RAILINGS: formed from PPC vertical flats (approx 65 x 8mm)
- 0 -COPING: Precast concrete or stone coping to parapet wall - allow for reinforcement back to
- DARK ZINC/ SLATE ROOF: to Mews Houses with metal standing seam colour tbc.
- STONE PAVING: to balconies
- R-RENDERED SOFFIT

### DRAINAGE

S-RAINWATER GOODS: Alumasc aqualine or similar box gutter and circular downpipes PPC coated, Colour TBC

/ 14.08.15 ISSUED FOR PLANNING

drawing status