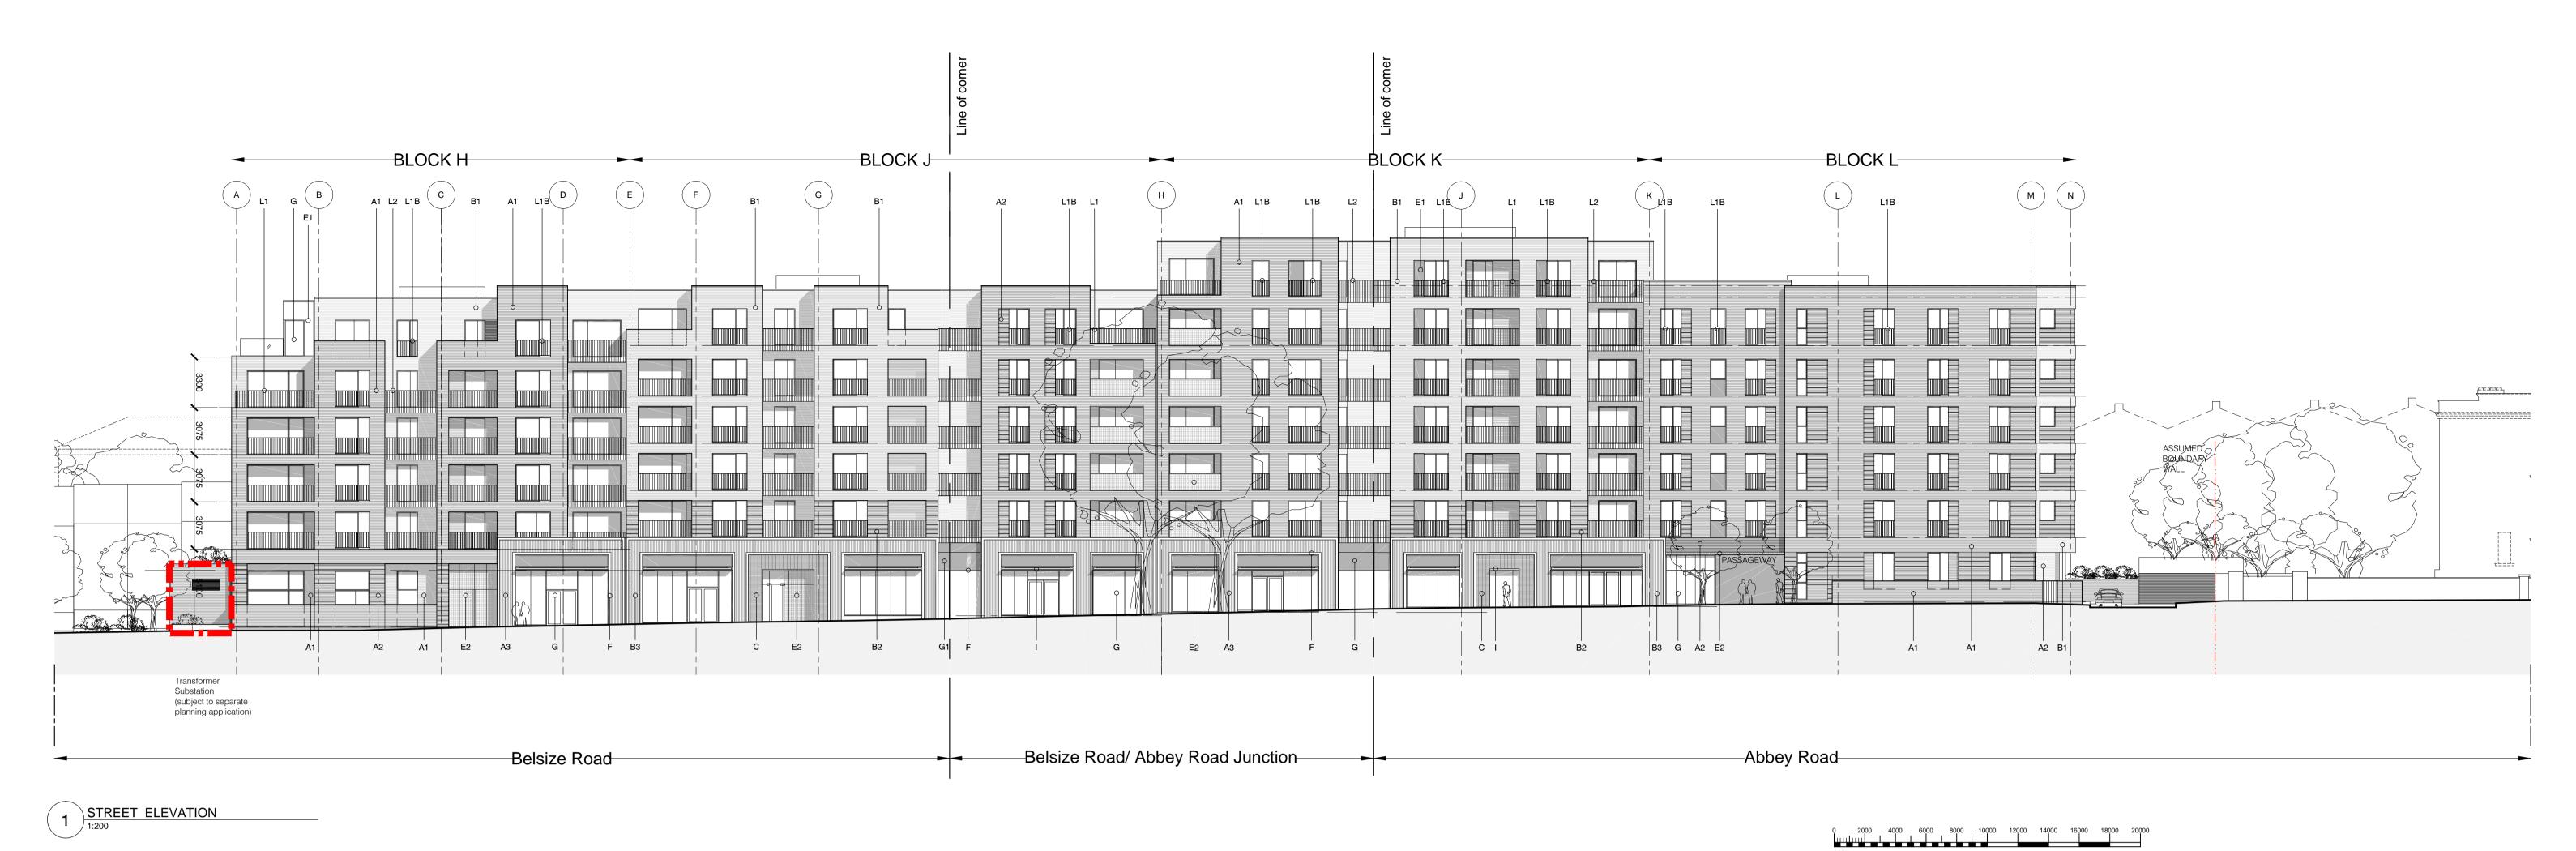

Belsize Road

Junction

Abbey Road

(1b) STREET (SITE) ELEVATION

\ 14.08.15 ISSUED FOR PLANNING MATERIAL KEY - (MATERIALS TBC) **PLANNING GENERAL NOTES** RAILINGS/ ROOF ETC. BRICKWORK (TYPES TO BE AGREED) **OPENINGS** BRICKWORK cont. L1 - METAL RAILING BALUSTRADE: vertical flats (approx 65 x 8mm) with anodized finish. TYPE C: GLAZED BRICKWORK: STACK BONDED - COLOUR TO BE AGREED (ENTRANCES) RECONSTITUTED STONE: on bracket to form architrave detail CURTAIN WALLING: curtain walling with 75mm aluminum capping at base, TYPE A: TYPE TO BE AGREED (BLOCKS H-L) Colour TBC. Allow for 2 types coloured mortar and recessed joints Allow for coloured mortar and flush joints L1B - JULIET BALCONY: vertical flats (approx 65 x 8mm) with anodized finish.Colour TBC.
L2 - METAL RAILING BALUSTRADE: vertical flats (approx 65 x 8mm) with anodized finish bronze effect timber and aluminum composite framed doors to match, opaque glass TYPE D: WHITE - TYPE TO BE AGREED (MEWS HOUSES) A1 - TYPE 1- STRETCHER BOND Pollard Thomas Edwards extending to balcony soffit with metal plate facia fixed to balcony edge.

METAL RAILINGS: formed from PPC vertical flats (approx 65 x 8mm) Diespeker Wharf A2 - TYPE 1 - STRETCHER w. RECESSED BANDING - Alternate recessed bands w. darker mortar
A2B - AS A2 BUT WITH BRICK SLIP SYSTEM ON PROPRIETARY CARRIER RAIL Allow for coloured mortar and recessed joints
TYPE 3- FLEMISH BOND WINDOWS/ DOORS: bronze effect timber and aluminum composite framed units with This drawing is © 2014 PTE architects anodized finish -colour TBC. 38 Graham Street COPING: Precast concrete or stone coping to parapet wall - allow for reinforcement back to D2 - TYPE 3 - FLEMISH BOND TEXTURED/ HIT & MISS PANELS Allow for full brick reveal to all windows with metal lintel and cill. Brick reveals to all window London N1 8JX Use figured dimensions only. DO NOT SCALE. Free area to meet daylight requirements DARK ZINC/ SLATE ROOF: to Mews Houses with metal standing seam - colour tbc. TYPE B: TYPE TO BE AGREED (BLOCKS H-L) SPANDREL PANELS: Opaque glass bronze effect aluminum framed units with anodized 020 7336 7777 STONE PAVING: to balconies
RENDERED SOFFIT Allow for 2 types coloured mortar and recessed joints
TYPE 2- STRETCHER BOND CLADDING All dimensions are in millimetres unless noted otherwise forename.surname@ptea.co.uk DORMER WINDOW: GRP Preformed unit with metal cladding - Colour TBC. E1 - PPC METAL PANEL: bronze effect metal panel with anodized finish, hidden fixings and DRAINAGE @ptearchitects B2 - TYPE 2 - STRETCHER W RECESSED BANDING- Alternate recessed bands with darker mortar
B2B - AS B2 BUT WITH BRICK SLIP SYSTEM ON PROPRIETARY CARRIER RAIL ORIEL WINDOW: Projected oriel window with metal cladding - Colour TBC. FEATURE WINDOW: Fixed glass with side openable panel window. Bronze effect aluminum All levels are in metres above ordnance datum unless noted otherwise RAINWATER GOODS: Alumasc aqualine or similar box gutter and circular downpipes PPC www.pollardthomase E2 - PERFORATED METAL: bronze effect metal panel with anodized finish, hidden fixings and frame - Colour TBC.
- BIFOLDING DOORS: Triple panel bi-folding doors with bronze effect aluminum frame & coated. Colour TBC minimal joints - allow for non-uniform setting out of perforations - details to be agreed. This drawing must be read in conjunction with all other relevant drawings and specifications from the Architect and (Lighting above passageway soffit) trickle vent.

CANOPIES: Pre-formed metal boxed canopy in bronze metallic finish with hidden structure other consultants and integral lighting.

J - RESIDENTIAL ENTRANCES to Blocks: Through-the-wall mailbox system (DAD or similar) ABBEY ROAD REDEVELOPMENT 12-510-3 EA TP Varies@A1 JUL'15 If in doubt, ask with one-piece front plate with integrated door entry system - Colour TBC.

J1 - RESIDENTIAL ENTRANCES to Mews Houses: Solid timber front door with through-the-wall London NW6 mailbox system with one-piece front plate with integrated door entry system- Colour TBC.

K - LOUVRES: Aluminium PPC louvred doors/panels with acoustic louvers behind **General Arrangement** 510-3\_PL\_300 **Blocks - Street Elevations** 

E:\12\_510-3 ABBEY AREA REGENERATION\000\_OUT\2015\_08\_14 PLANNING ISSUE\510-3\_PL\_300.DWG

0 5 10 15 20 25 30 35 40 45