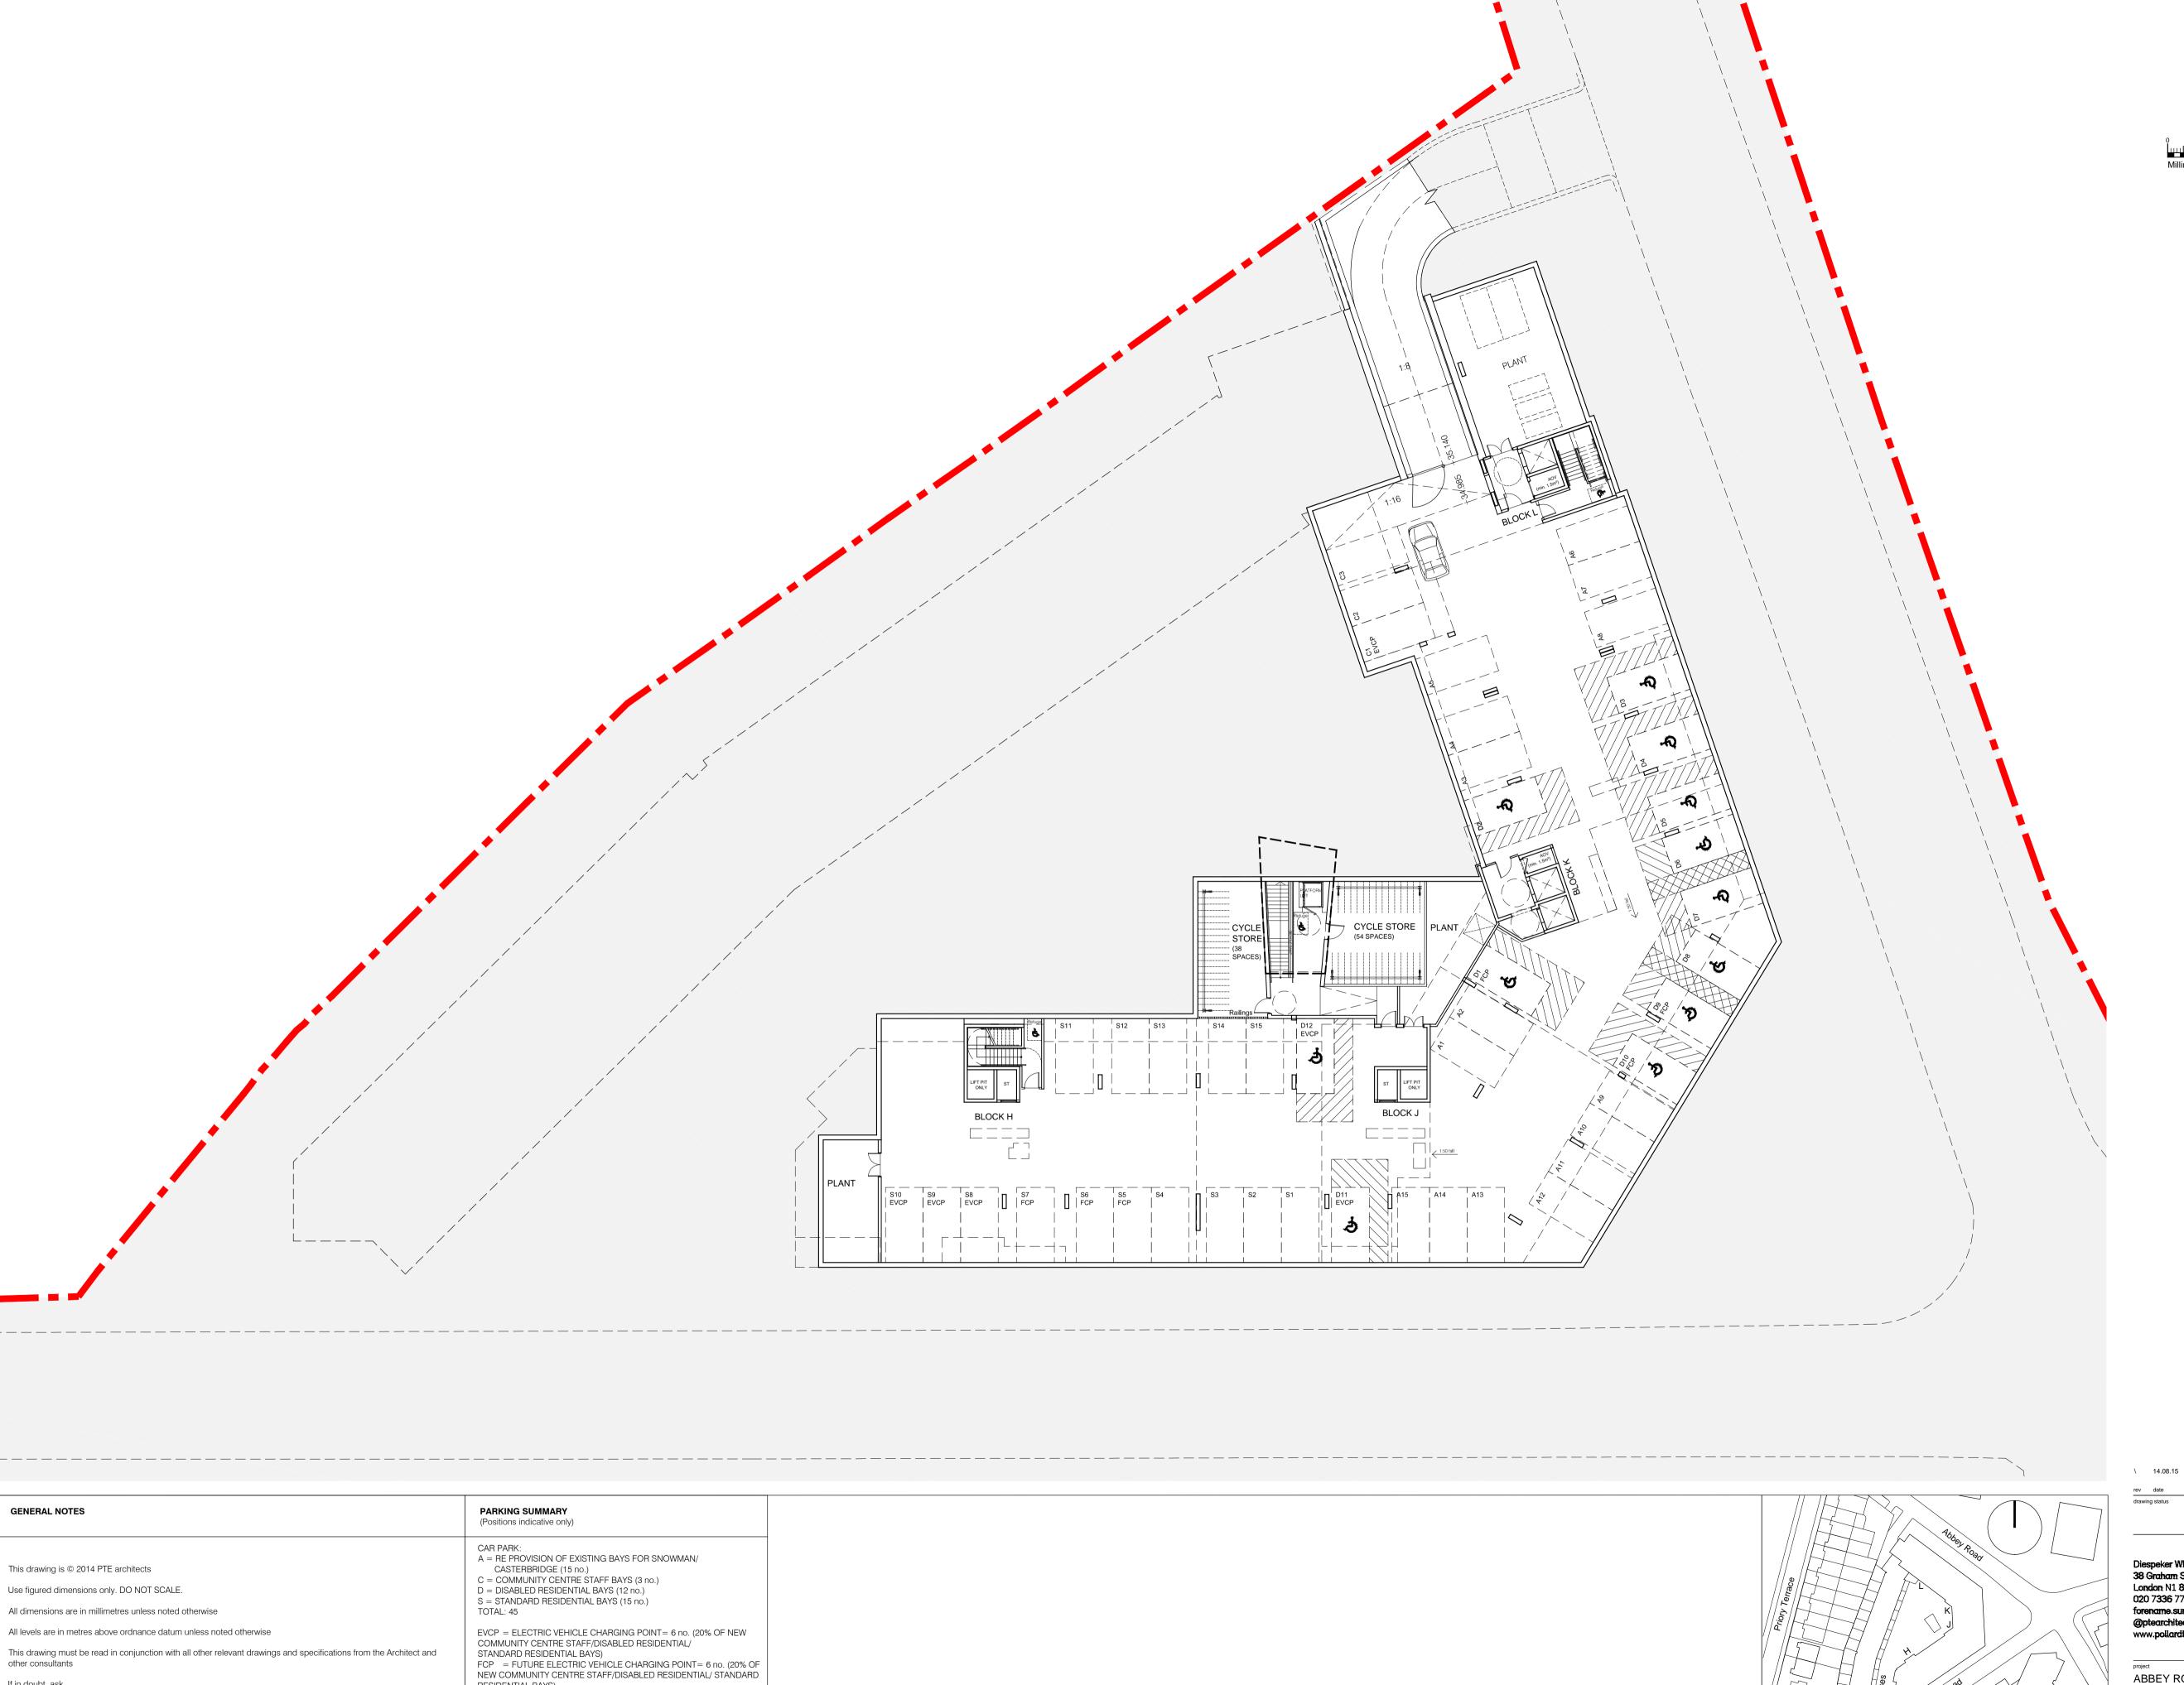

If in doubt, ask

RESIDENTIAL BAYS) TOTAL: 12 (40%)

BICYCLE PROVISION: 92 x BICYCLE SPACES (PROVIDED IN 2-TIER CYCLE RACKS)

\ 14.08.15 ISSUED FOR PLANNING

**PLANNING** 

Diespeker Wharf 38 Graham Street London N1 8JX 020 7336 7777 forename.surname@ptea.co.uk www.pollardthomasedwards.co.uk

| General Arrangement Basement Plan   | 510-3_         | PL    | _09     | 9        | -        |
|-------------------------------------|----------------|-------|---------|----------|----------|
| drawing title                       | drawing number |       |         |          | revision |
| ABBEY ROAD REDEVELOPMENT London NW6 | 12-510-3       | EA    | TP      | 1:200@A1 | JUL'15   |
| project                             | job no.        | drawn | audited | scale    | date     |