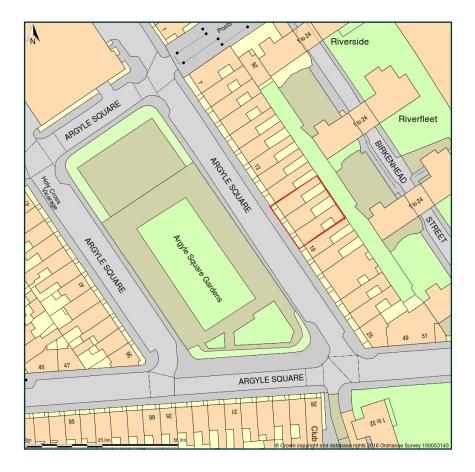

## 16 - 18 Argyle Square, London, WC1H 8AS

Site Plan shows area bounded by: 530296.71, 182725.24 530438.13, 182866.67 (at a scale of 1:1250) The representation of a road, track or path is no evidence of a right of way. The representation of features as lines is no evidence of a property boundary.