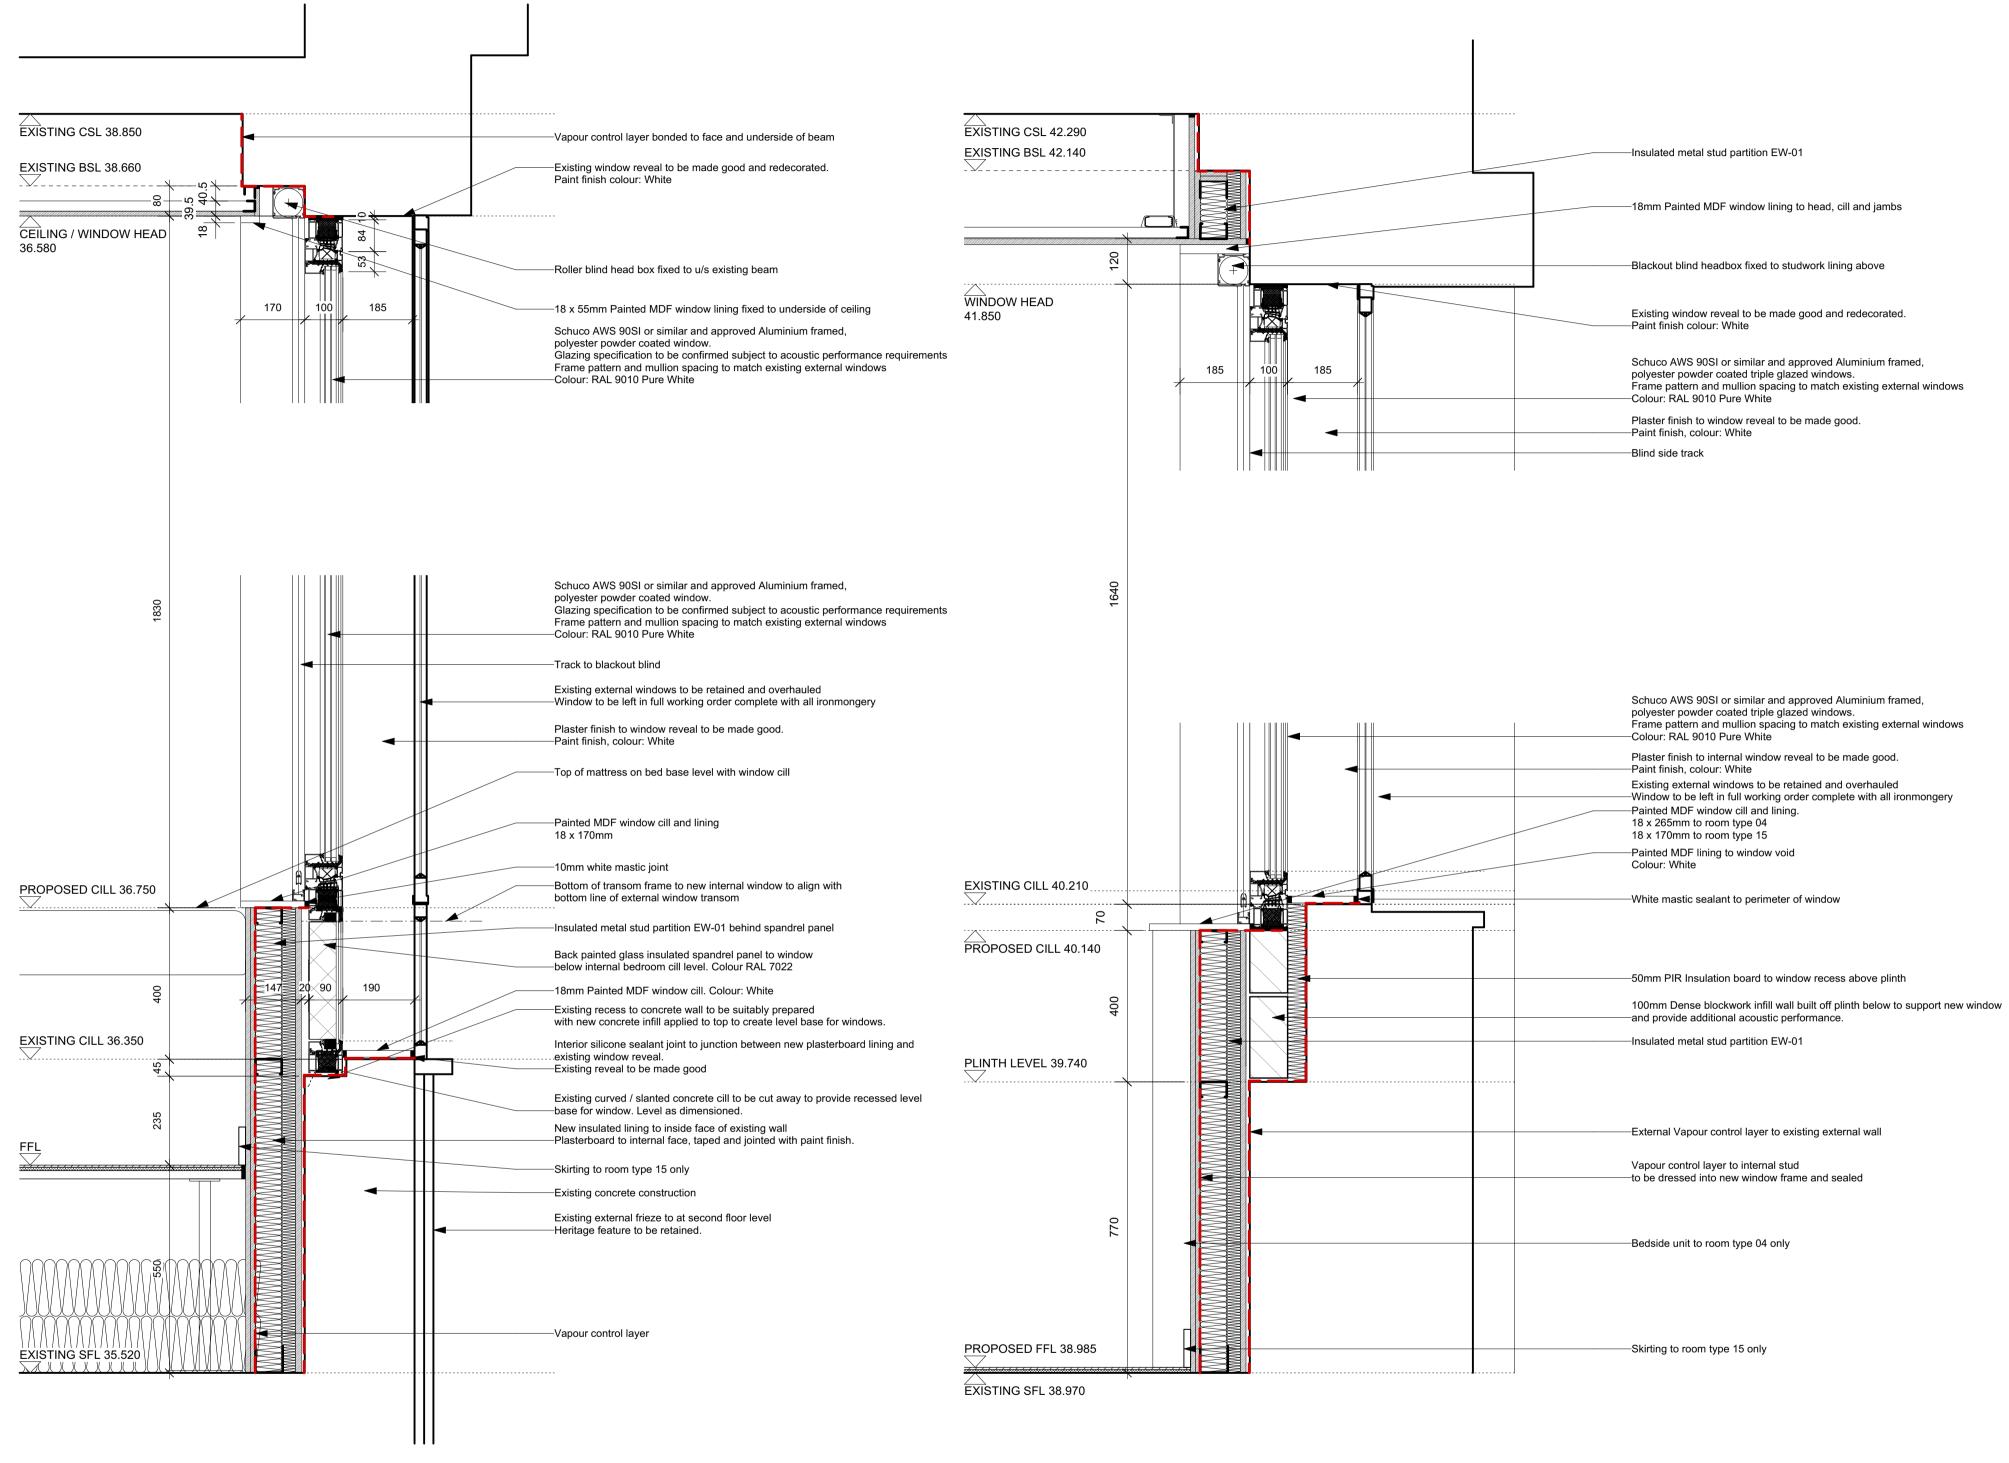

**DETAIL 01** SECOND FLOOR INTERNAL WINDOW HEAD TOTTENHAM COURT ROAD ELEVATIONS

**DETAIL 03** THIRD FLOOR INTERNAL WINDOW HEAD TOTTENHAM COURT ROAD ELEVATIONS

**DETAIL 02** INTERNAL WINDOW CILL DETAIL SECOND FLOOR TOTTENHAM COURT ROAD FRONTAGE

**DETAIL 04** INTERNAL WINDOW CILL DETAIL SECOND FLOOR TOTTENHAM COURT ROAD FRONTAGE This drawing is the copyright of Axiom Architects.

The contractor is to check all site dimensions and levels before work starts. Do not scale from drawings. Notify the architect of any discrepancies. This drawing must be read with and checked against all structural and other specialist drawings, specification and bills of quantities. Notify the architect of any discrepancies. The contractor is to comply with all current British Standards and Building Regulations whether or not specifically stated on these drawings.

**DETAIL 05** SECOND AND THIRD FLOOR INTERNAL WINDOW JAMB TOTTENHAM COURT ROAD ELEVATIONS

C4 23/12/15 Construction Issue Window size increased to provide recessed cill level following request from Local Authority C3 18/12/15 Construction Issue RAL colour 7022 confirmed to spandrel panel elements following advice from Local Authority C2 27/11/15 Construction Issue Blind track amended. Window transom amended. C1 23/09/15 Construction Issue T1 16/01/15 Tender Issue Rev Date Description Brooklands Yard Southover High Street Lewes East Sussex BN7 1HU