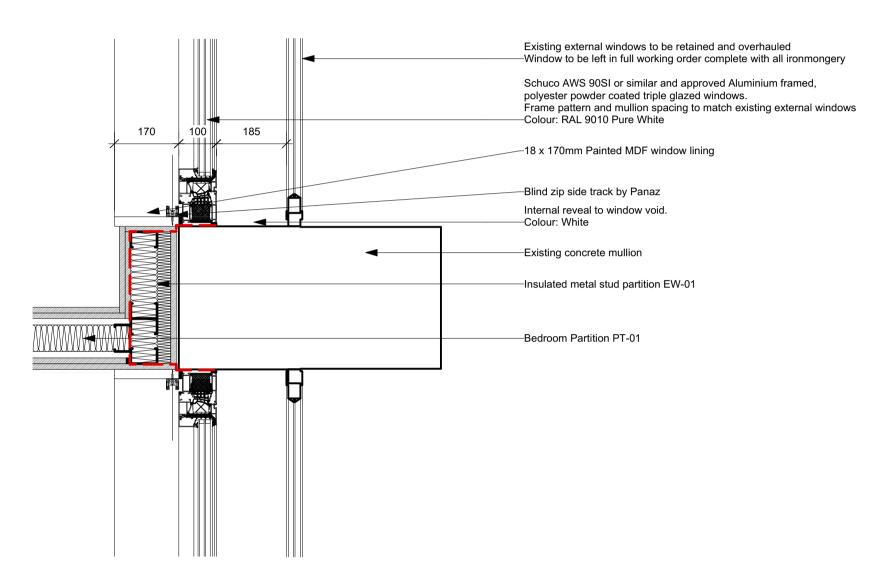

**DETAIL 05** SECOND AND THIRD FLOOR INTERNAL WINDOW JAMB TOTTENHAM COURT ROAD ELEVATIONS

C4 23/12/15 Construction Issue Window size increased to provide recessed cill level following request from Local Authority C3 18/12/15 Construction Issue RAL colour 7022 confirmed to spandrel panel elements following advice from Local Authority C2 27/11/15 Construction Issue Blind track amended. Window transom amended. C1 23/09/15 Construction Issue T1 16/01/15 Tender Issue Rev Date Description Brooklands Yard Southover High Street Lewes East Sussex BN7 1HU