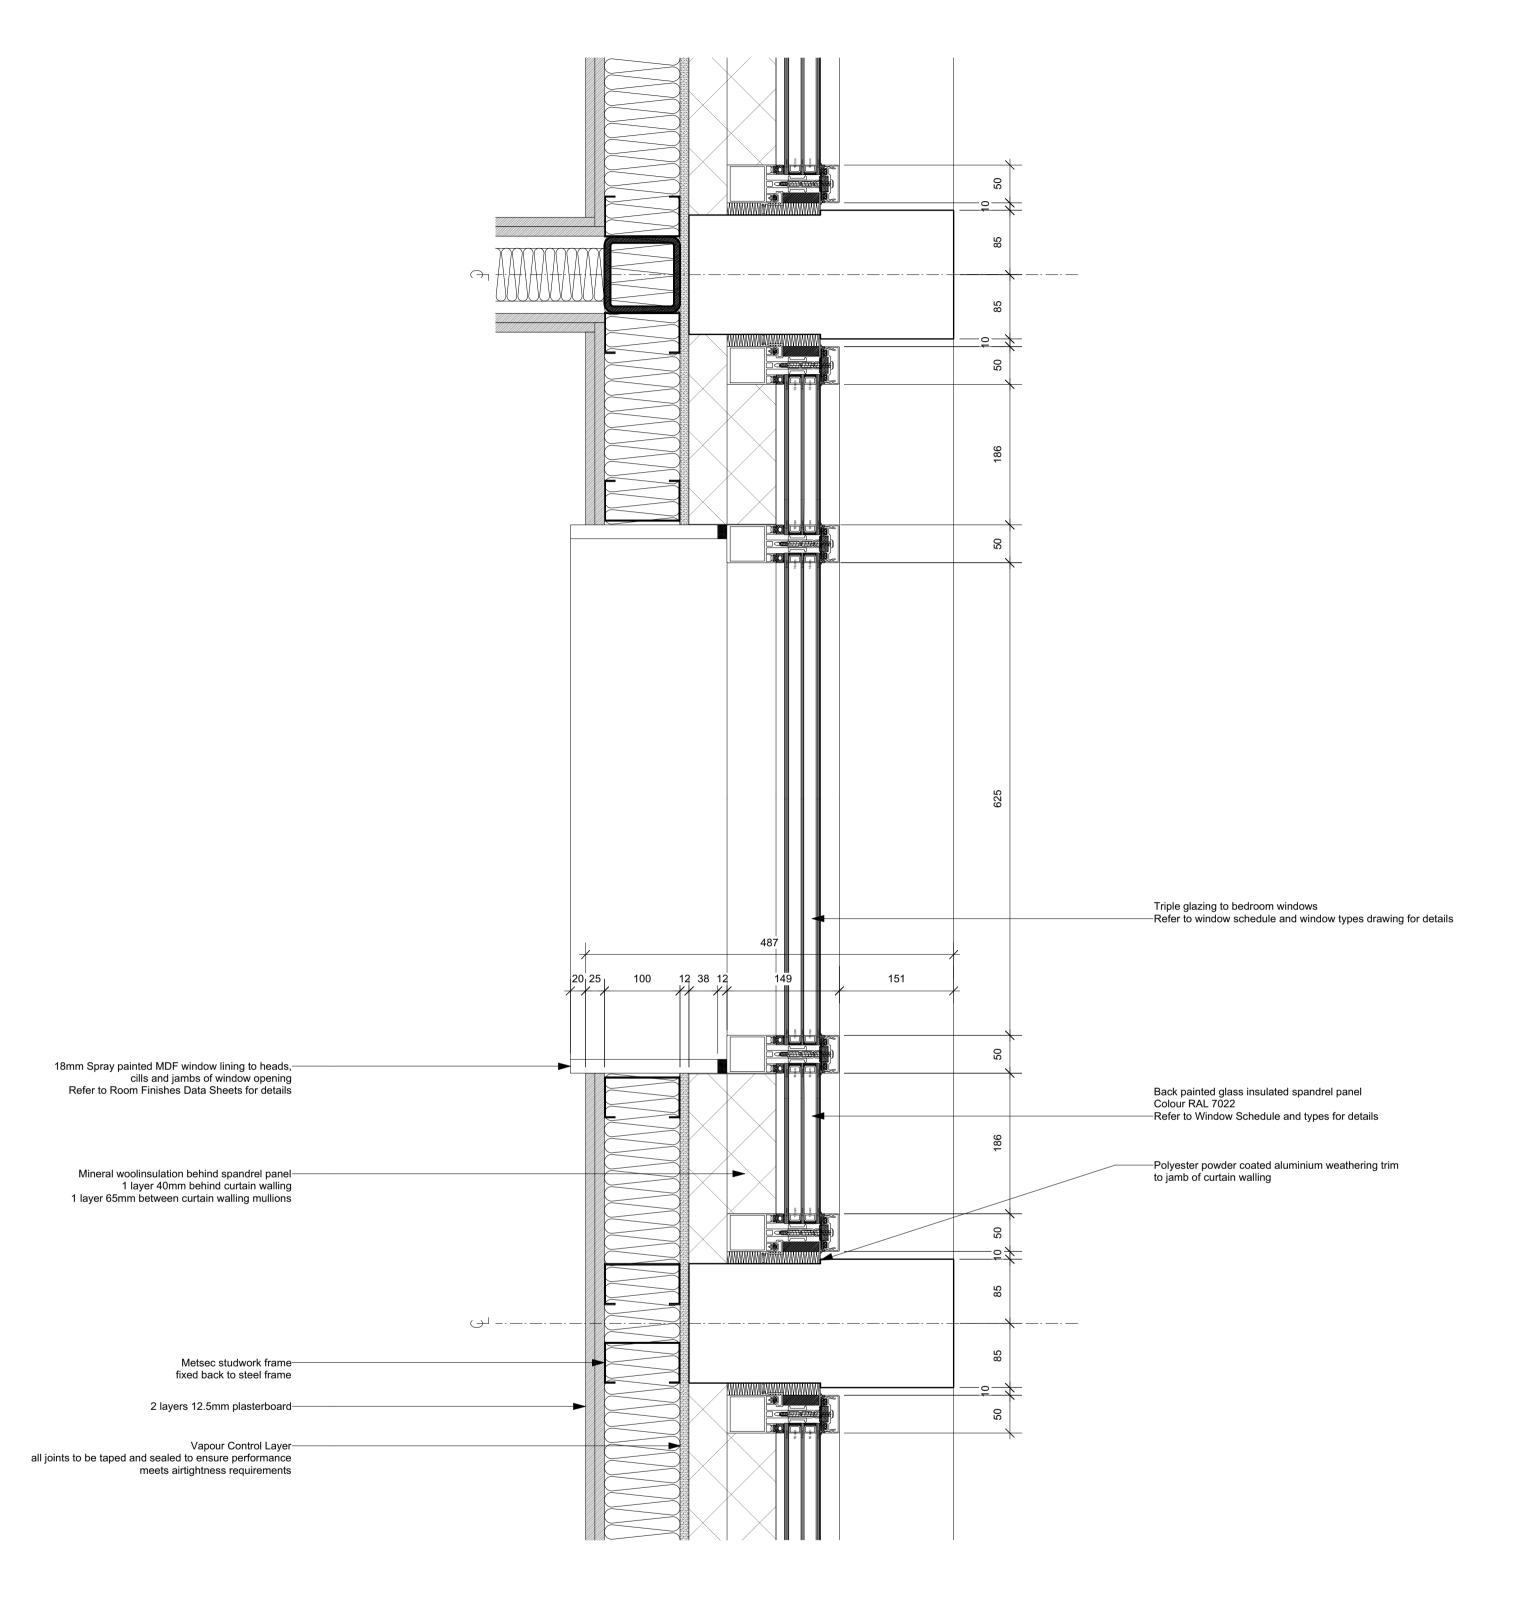

**6TH FLOOR EXTERNAL WINDOW JAMB DETAIL NORTH ELEVATION** 

London

Drawing **Roof Extension** 

**Window Jamb Details** 

**North Elevation** 

Scale Date Drawn Checked 1:5 @ A1 18/12/15 LB Planning

3114/P/416