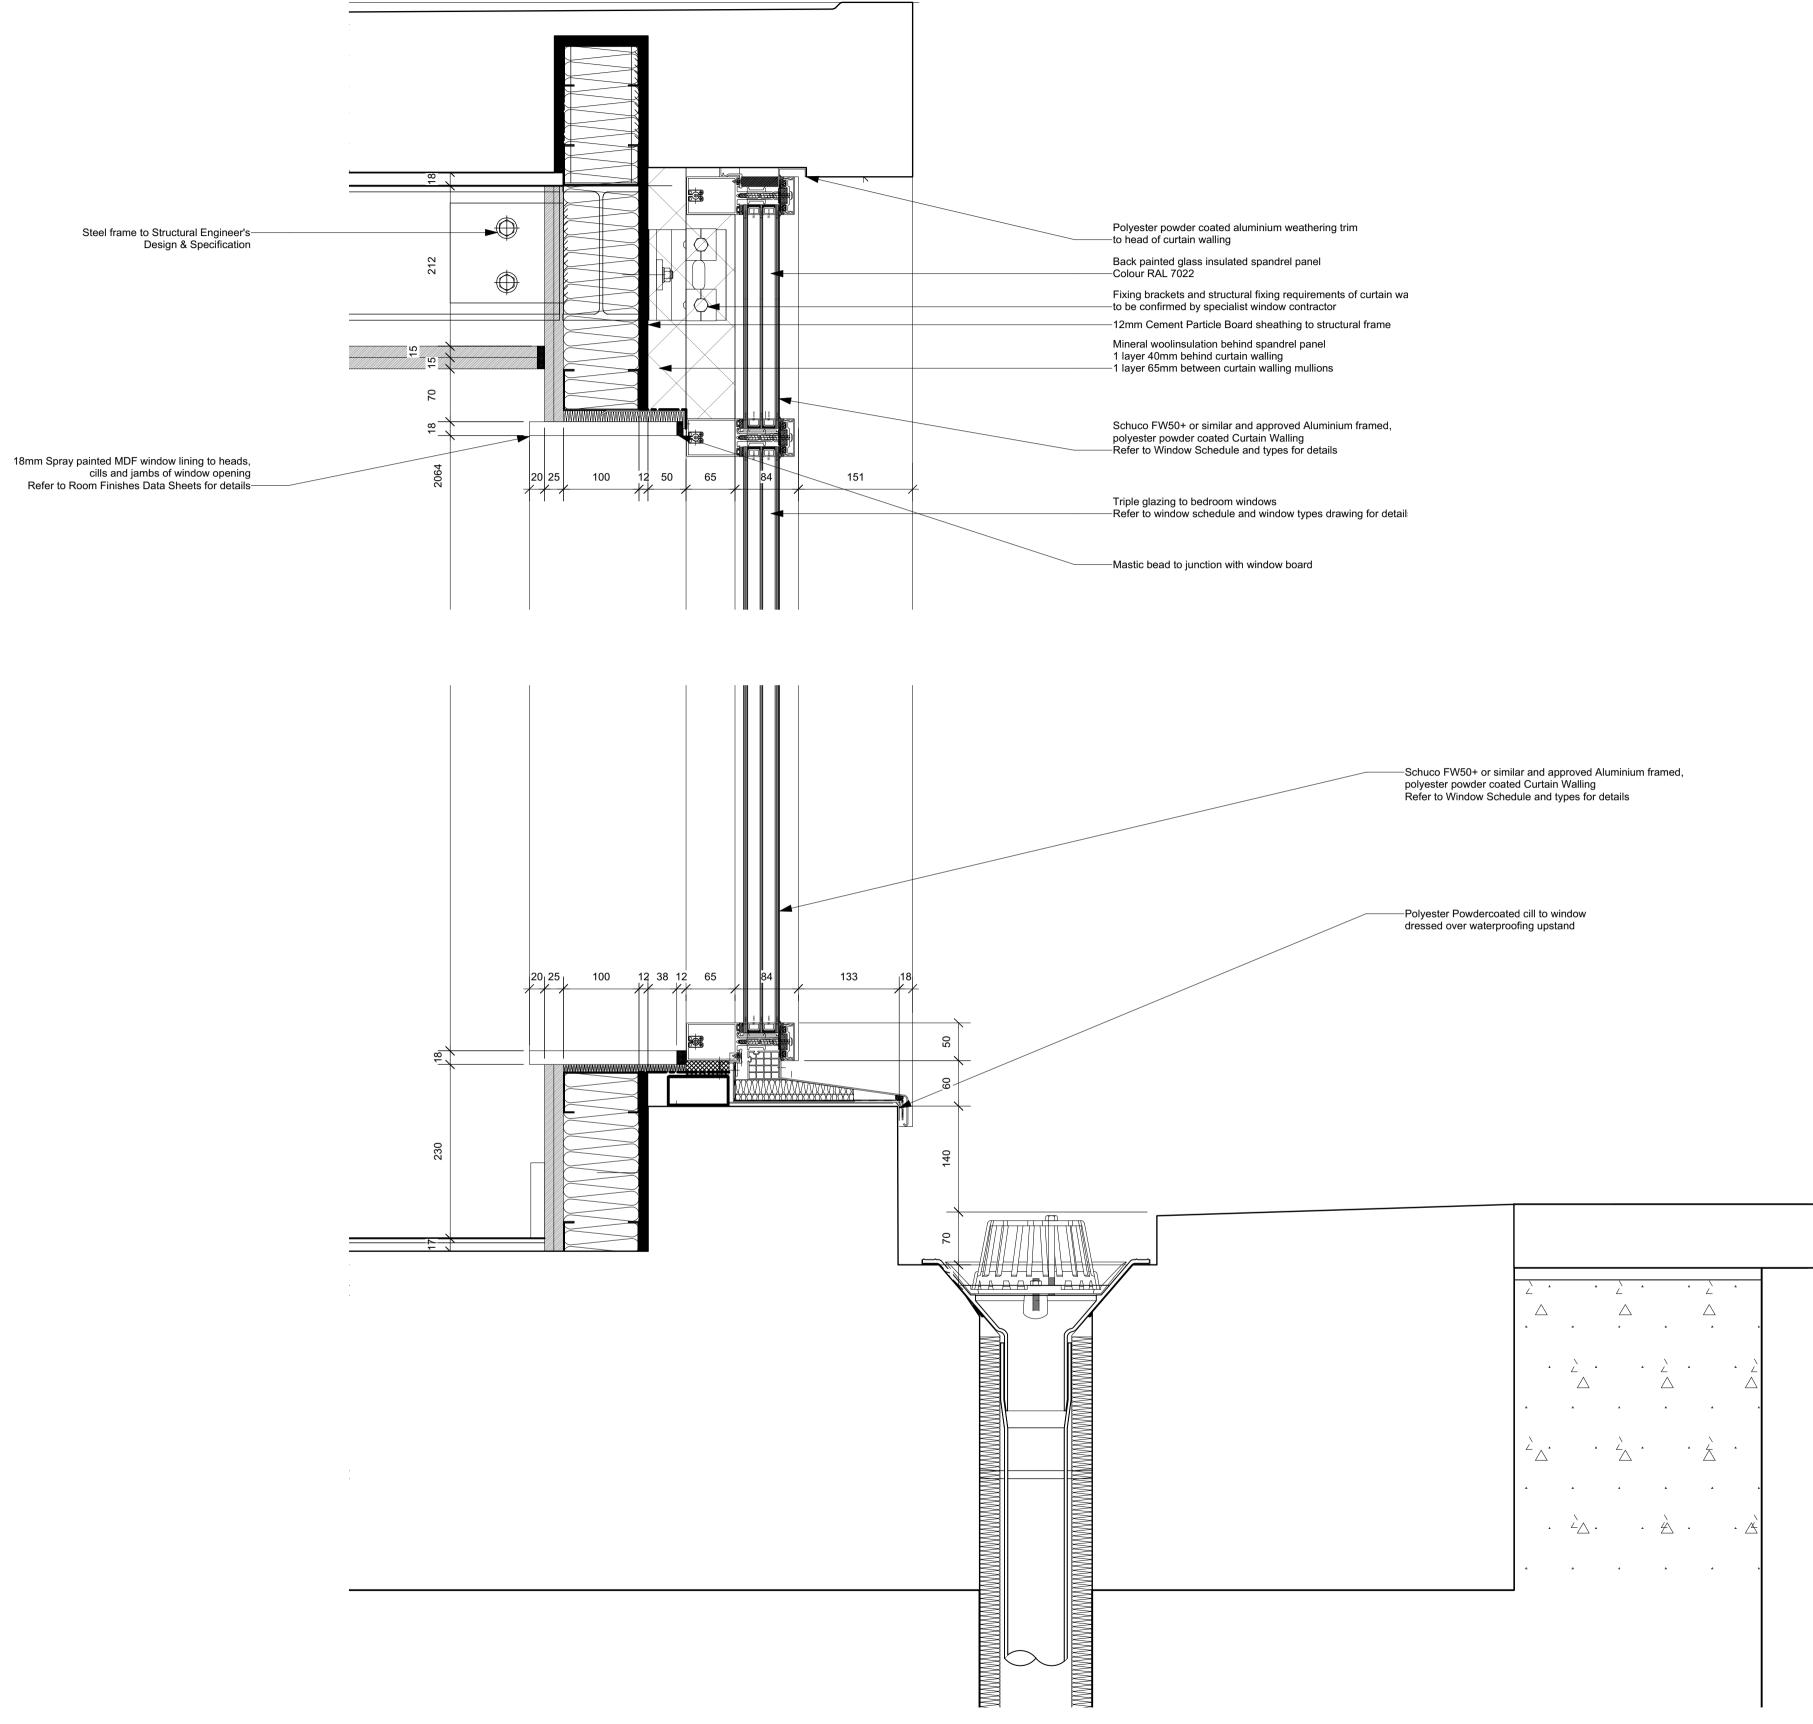

## **6TH FLOOR EXTERNAL WINDOW HEAD DETAIL** NORTH ELEVATION

## **6TH FLOOR EXTERNAL WINDOW CILL DETAIL** NORTH ELEVATION

This drawing is the copyright of Axiom Architects.

The contractor is to check all site dimensions and levels before work starts. Do not scale from drawings. Notify the architect of any discrepancies. This drawing must be read with and checked against all structural and other specialist drawings, specification and bills of quantities. Notify the architect of any discrepancies. The contractor is to comply with all current British Standards and Building Regulations whether or not specifically stated on these drawings.