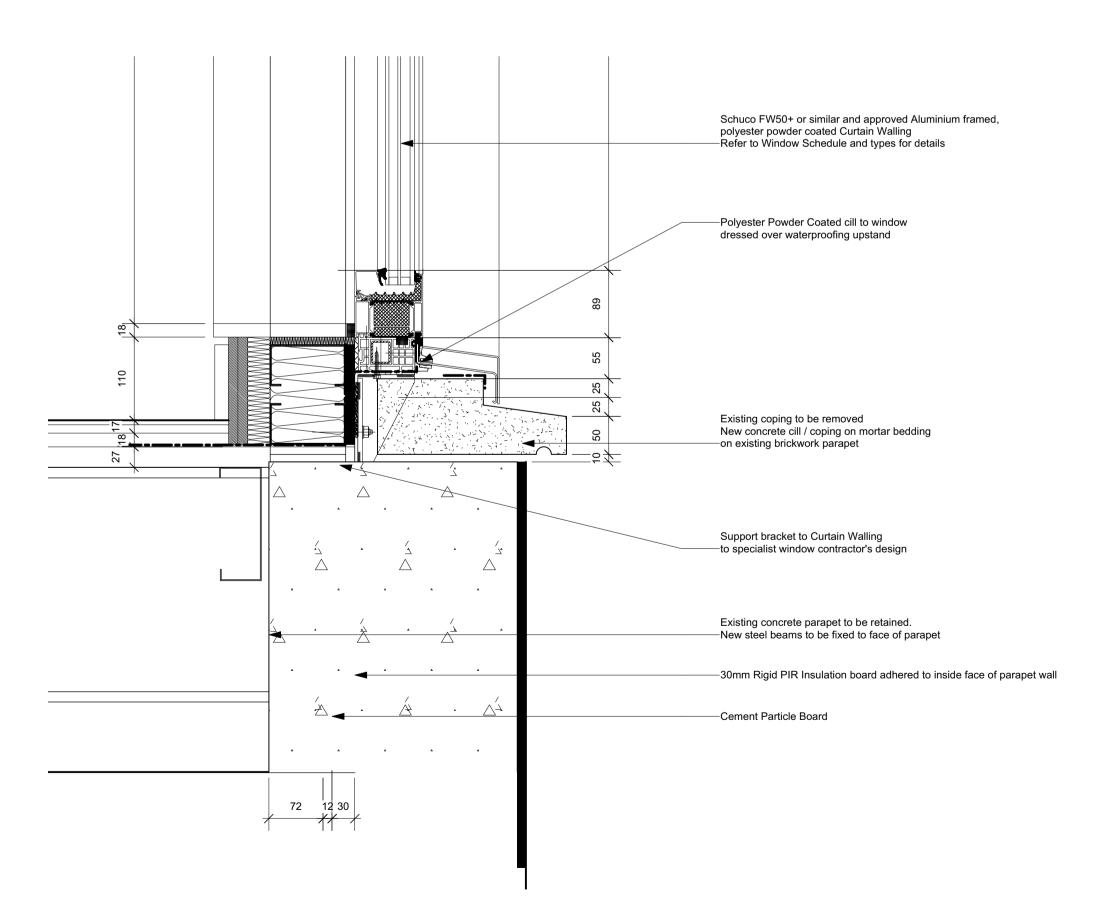

## **6TH FLOOR EXTERNAL WINDOW HEAD DETAIL SOUTH ELEVATION**

## Vapour Control Layer All joints to be taped and sealed to ensure performance meets airtightness requirements 18mm Plywood Deck fixed to Metsec roof joists— Steel frame to Structural Engineer's— Design & Specification —12mm Cement Particle Board sheathing to structural frame 18mm Spray painted MDF window lining to heads, cills and jambs of window opening Refer to Room Finishes Data Sheets for details— Schuco AWS 90SI or similar and approved Aluminium framed, polyester powder coated triple glazed windows Refer to Window Schedule and types for details



**6TH FLOOR EXTERNAL WINDOW CILL DETAIL SOUTH ELEVATION** 

## **6TH FLOOR EXTERNAL WINDOW JAMB DETAIL SOUTH ELEVATION**



This drawing is the copyright of Axiom Architects.

The contractor is to check all site dimensions and levels before work starts. Do not scale from drawings. Notify the architect of any discrepancies. This drawing must be read with and checked against all structural and other specialist drawings, specification and bills of quantities. Notify the architect of any discrepancies. The contractor is to comply with all current British Standards and Building Regulations whether or not specifically stated on these drawings.

Rev Date Description

Brooklands Yard Southover High Street Lewes East Sussex BN7 1HU



Tel. 01273 479269 www.axiomarchitects.co.uk

Torrington Place