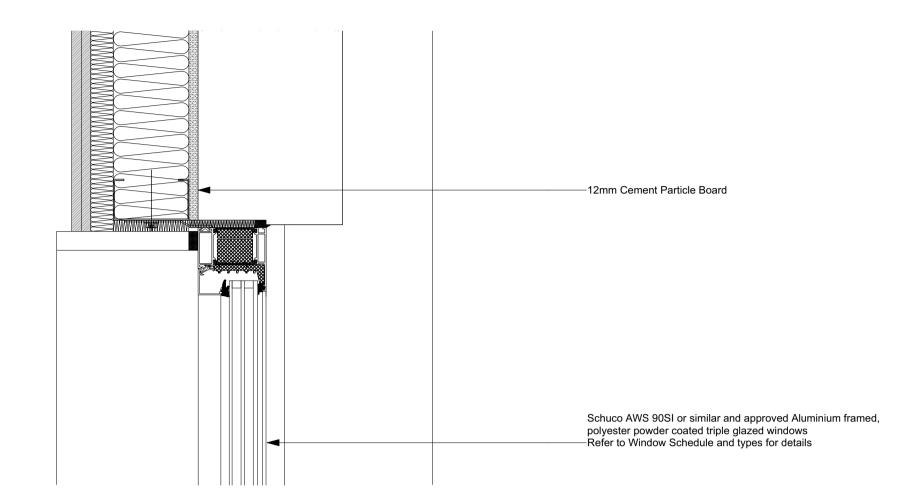

## Vapour Control Layer All joints to be taped and sealed to ensure performance meets airtightness requirements 18mm Plywood Deck fixed to Metsec roof joists— Steel frame to Structural Engineer's— Design & Specification —12mm Cement Particle Board sheathing to structural frame 18mm Spray painted MDF window lining to heads, cills and jambs of window opening Refer to Room Finishes Data Sheets for details— Schuco AWS 90SI or similar and approved Aluminium framed, polyester powder coated triple glazed windows Refer to Window Schedule and types for details