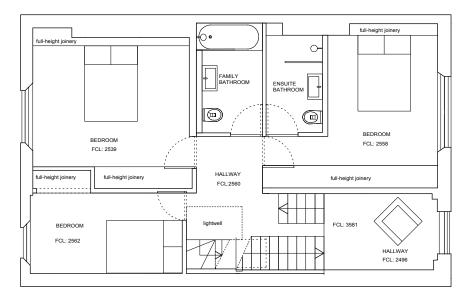

LOWER GROUND FLOOR PLAN

GROUND FLOOR PLAN

FIRST FLOOR PLAN

| as                            | sociate                                                                                  |                     |
|-------------------------------|------------------------------------------------------------------------------------------|---------------------|
| 42-                           | RIE<br>44 New House 67–68 Hatton Garder<br>t +44 (0)20 7404 0675 f<br>enquiries@wtad.co. | +44 (0)20 7404 801: |
|                               |                                                                                          |                     |
|                               |                                                                                          |                     |
|                               |                                                                                          |                     |
|                               |                                                                                          |                     |
|                               |                                                                                          |                     |
|                               |                                                                                          |                     |
|                               |                                                                                          |                     |
|                               |                                                                                          |                     |
|                               |                                                                                          |                     |
|                               |                                                                                          |                     |
|                               |                                                                                          |                     |
|                               |                                                                                          |                     |
|                               |                                                                                          |                     |
|                               |                                                                                          |                     |
|                               |                                                                                          |                     |
|                               |                                                                                          |                     |
|                               |                                                                                          |                     |
| F                             | stage C: outline proposals<br>-issued for information                                    | 26.11.15            |
|                               | -client<br>-council: permitted development                                               |                     |
| E                             | stage C: outline proposals<br>-issued for information<br>-client                         | 13.11.15            |
| D                             | -council: planning<br>stage C: outline proposals                                         | 11.11.15            |
| 0                             | -issued for information<br>-client<br>-council: planning                                 | 11.11.10            |
| с                             | stage C: outline proposals<br>-issued for information                                    | 29.10.15            |
|                               | -client<br>-council: planning                                                            |                     |
| в                             | stage C: outline proposals<br>-issued for information                                    | 24.09.15            |
|                               | -client<br>-council: planning                                                            |                     |
| A                             | stage C: outline proposals<br>-issued for information<br>-client                         | 18.09.15            |
| -                             | stage C: outline proposals<br>-issued for information<br>-client                         | 04.09.15            |
| Rev                           |                                                                                          | Date                |
| DRAWING<br>STATUS             | For Informa                                                                              | tion                |
| This drawin                   | Issued only for purpose indicated<br>g to be read in conjunction with all C              | onsultants          |
| information.<br>All dimension |                                                                                          |                     |
|                               | g is protected by copyright.                                                             |                     |
| JOB<br>TITLE                  | 172                                                                                      |                     |
| lorser                        | Philips Residence<br>nouth Park Ave, Lond                                                | on, NW5 1.          |
|                               |                                                                                          |                     |
| <b>lower</b><br>propos        | <b>ground, ground, firs</b><br>ed                                                        | t floor plan        |
| SCALE:<br>1:                  | 100 @ A3 1:50 @ A1                                                                       |                     |
| DATE:                         | August 2015                                                                              |                     |
| RAWING N                      | 0. F                                                                                     | EV                  |
| -                             | /02/101                                                                                  | _                   |