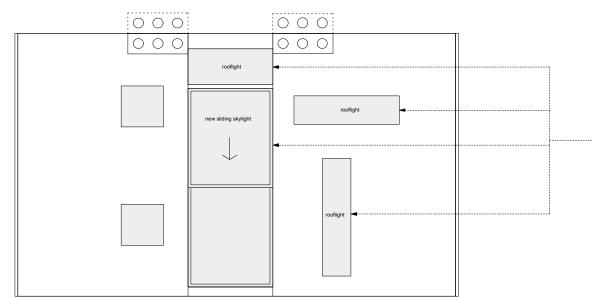

SECOND FLOOR PLAN

LOFT PLAN

new rooflights to rear slope and to flat roof Class C1 (b) the alteration does protrude more than 0.15 metres beyond the plane of the slope of the original roof when measured from the perpendicular with the external surface of the original roof; Class C1 (c) it does not result in the highest part of the alteration being higher than the highest part of the original roof