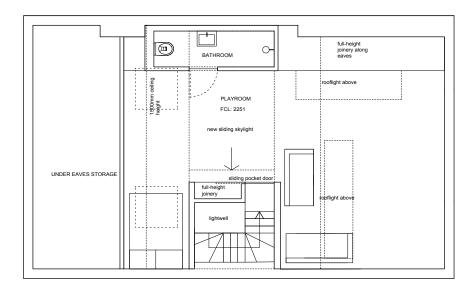

SECOND FLOOR PLAN

LOFT PLAN

new rooflights to rear slope and to flat roof Class C1 (b) the alteration does protrude more than 0.15 metres beyond the plane of the slope of the original roof when measured from the perpendicular with the external surface of the original roof; Class C1 (c) it does not result in the highest part of the alteration being higher than the highest part of the original roof