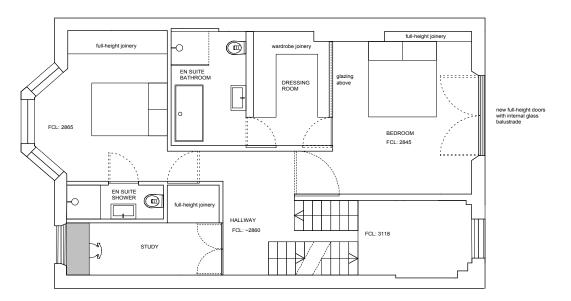

SECOND FLOOR PLAN

LOFT PLAN

new rooflights to rear slope and to flat roof Class C1 (b) the alteration does protrude more than 0.15 metres beyond the plane of the slope of the original roof when measured from the perpendicular with the external surface of the original roof; Class C1 (c) it does not result in the highest part of the alteration being higher than the highest part of the original roof

## WILLIAM TOZER associates

RIBA chartered practice 42–44 New House 67–68 Hatton Garden London EC1N 8JV t +44 (0)20 7404 0675 f +44 (0)20 7404 8012 enquiries@wtad.co.uk www.wtad.co.uk

| F                                      | stage C: outline proposals<br>-issued for information<br>-client<br>-council: permitted development | 26.11.15   |
|----------------------------------------|-----------------------------------------------------------------------------------------------------|------------|
| E                                      | stage C: outline proposals<br>-issued for information<br>-client<br>-council: planning              | 13.11.15   |
| D                                      | stage C: outline proposals<br>-issued for information<br>-client<br>-council: planning              | 11.11.15   |
| с                                      | stage C: outline proposals<br>-issued for information<br>-client<br>-council: planning              | 29.10.15   |
| в                                      | stage C: outline proposals<br>-issued for information<br>-client<br>-council: planning              | 24.09.15   |
| A                                      | stage C: outline proposals<br>-issued for information<br>-client                                    | 18.09.15   |
| -                                      | stage C: outline proposals<br>-issued for information<br>-client                                    | 04.09.15   |
| Rev                                    |                                                                                                     | Date       |
| DRAWING<br>STATUS                      | For Informat<br>Issued only for purpose indicated                                                   | tion       |
| This drawi                             | ing to be read in conjunction with all Con                                                          | nsultants  |
| informatio<br>All dimens<br>Do not sca | n.<br>sions to be checked on site.<br>ale, except for planning purposes.                            |            |
| This drawi                             | ing is protected by copyright.                                                                      |            |
| JOB<br>NUMBER                          | 172                                                                                                 |            |
|                                        | <b>r Philips Residence</b><br>tmouth Park Ave, Londo                                                | n, NW5 1Jl |
| DRAWING<br>TITLE                       | i                                                                                                   |            |
| first f<br>propo                       | <b>loor and loft plan</b><br>sed                                                                    |            |
| SCALE:                                 | 1:100 @ A3 1:50 @ A1                                                                                |            |
| DATE:                                  | August 2015                                                                                         |            |
| DRAWING                                | -                                                                                                   | v          |
| Α                                      | /02/102                                                                                             | F          |
| L                                      |                                                                                                     |            |