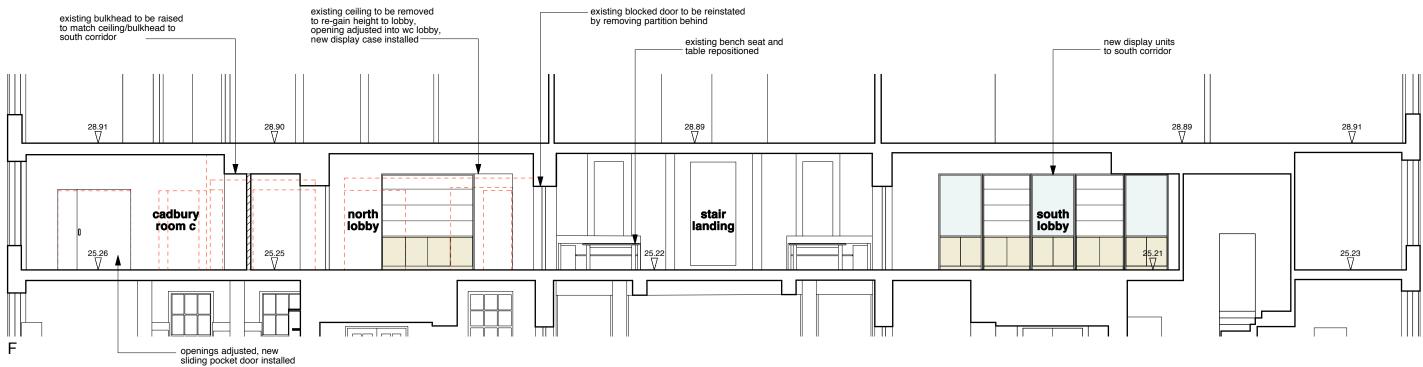

## existing ceiling to be removed to re-gain height to lobby, opening adjusted into wc lobby,

- 10.12.15 issued to client
- 18.12.15 issued to quantity surveyor
- 08.01.16 issued for planning

1 Frog Lane Tunbridge Wells Kent TN1 1YT +44 (0)1892 518094 mail@theisandkhan.com www.theisandkhan.com