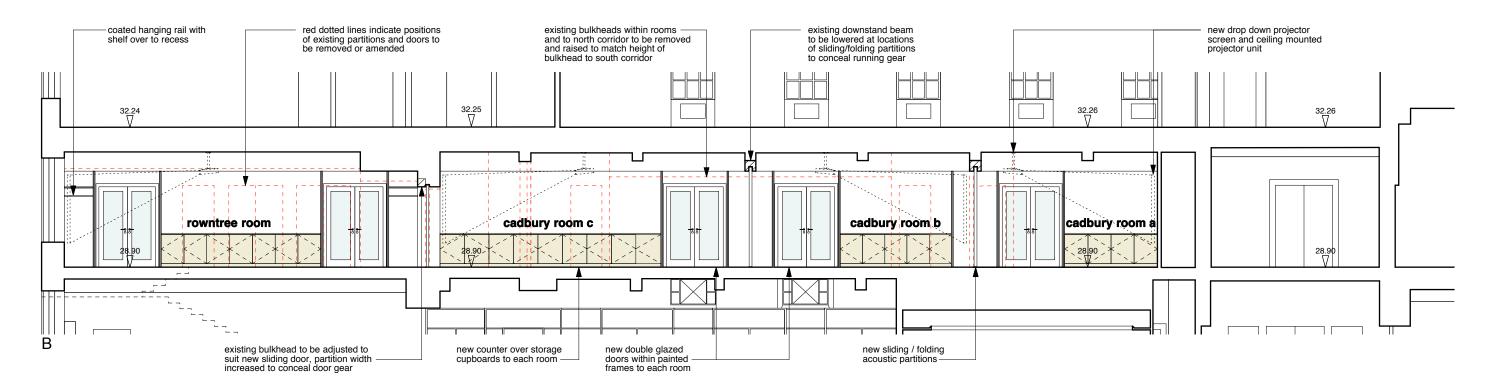

Friends House\_First Floor

drawing

project

existing sections A + B proposed

| scale      | date           |          |
|------------|----------------|----------|
| 1:100@A3   | 07.12.15       |          |
| job number | drawing number | revision |
| 1090       | 104            | р3       |

comment

- 10.12.15 issued to client
- 18.12.15 issued to quantity surveyor

08.01.16 issued for planning

1 Frog Lane Tunbridge Wells Kent TN1 1YT +44 (0)1892 518094 mail@theisandkhan.com www.theisandkhan.com