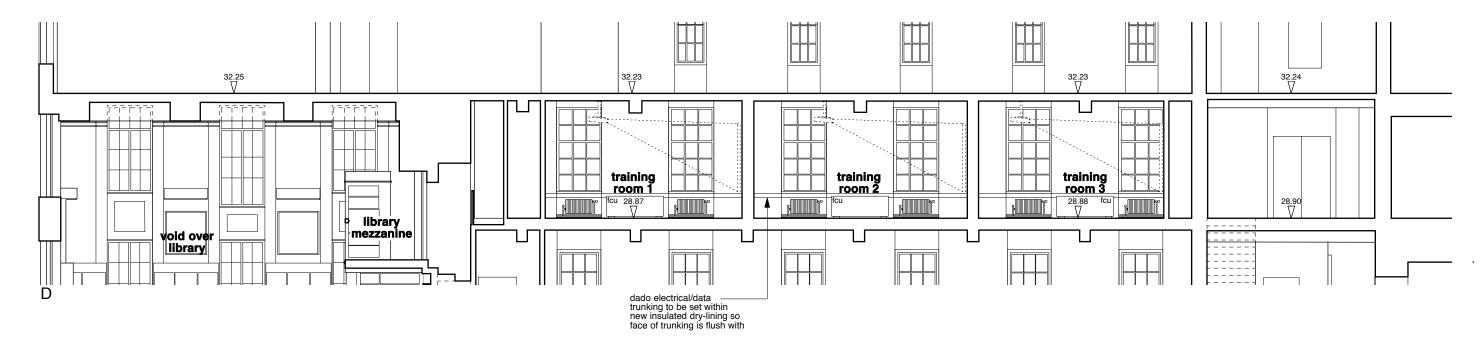

Friends House\_First Floor

drawing

project

sections C + D

| scale      | date           |          |
|------------|----------------|----------|
| 1:100@A3   | 07.12.15       |          |
| job number | drawing number | revision |
| 1090       | 105            | р3       |