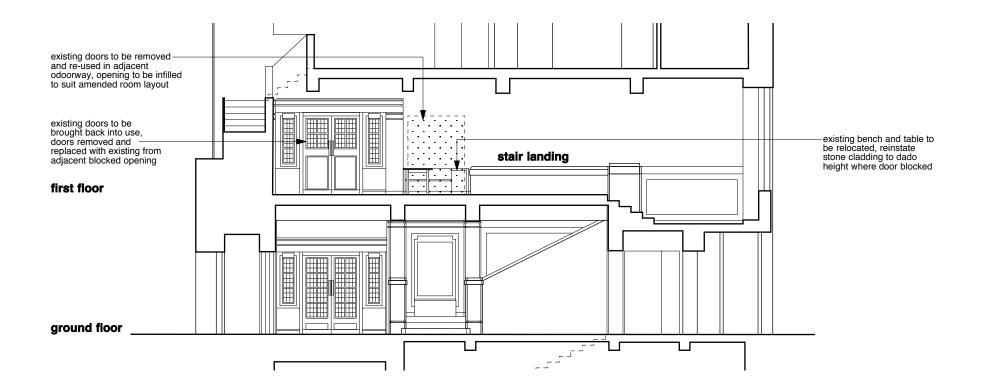

ground floor

first floor

|     | comment            |  |
|-----|--------------------|--|
| .15 | issued to client   |  |
| 15  | issued to quantity |  |

tity surveyor

1 Frog Lane Tunbridge Wells Kent TN1 1YT +44 (0)1892 518094 mail@theisandkhan.com www.theisandkhan.com

Friends House\_First Floor

drawing

project

existing sections G + H proposed

| date           |                            |
|----------------|----------------------------|
| 07.12.15       |                            |
| drawing number | revision                   |
| 107            | p3                         |
|                | 07.12.15<br>drawing number |