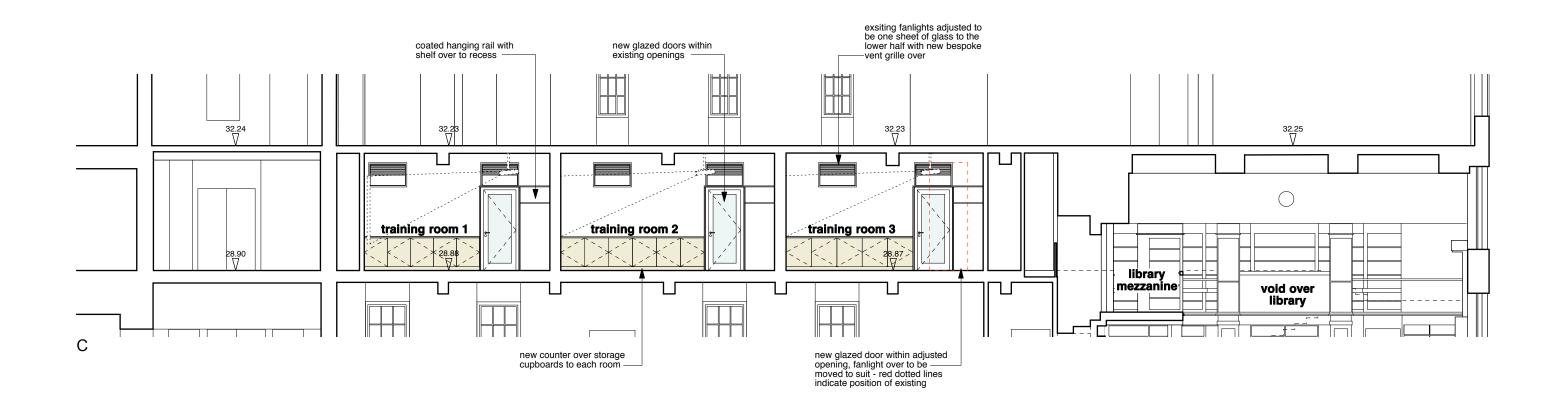

Friends House\_First Floor

drawing

project

sections C + D

| scale      | date           |          |
|------------|----------------|----------|
| 1:100@A3   | 07.12.15       |          |
| job number | drawing number | revision |
| 1090       | 105            | р3       |

comment

- 10.12.15 issued to client
- 18.12.15 issued to quantity surveyor

08.01.16 issued for planning

1 Frog Lane Tunbridge Wells Kent TN1 1YT +44 (0)1892 518094 mail@theisandkhan.com www.theisandkhan.com