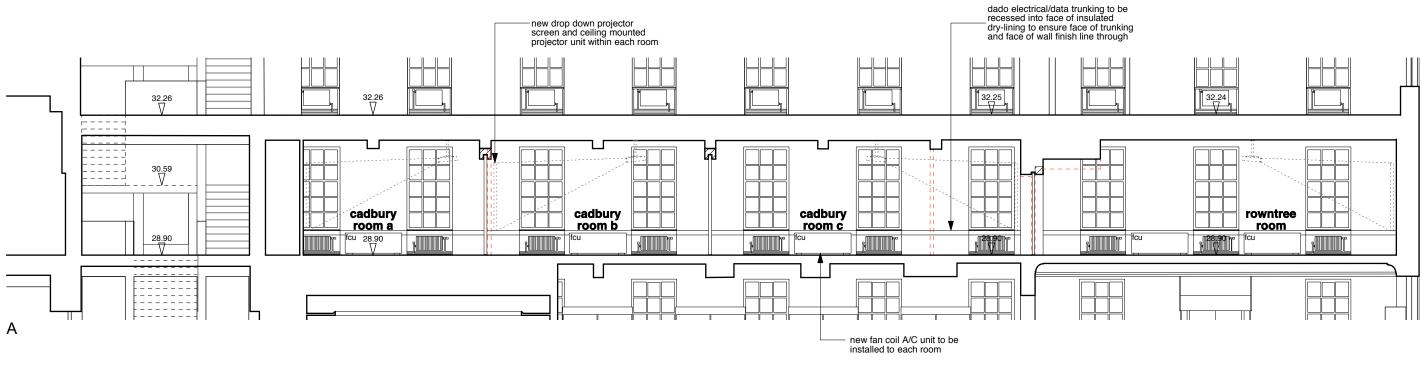

Friends House\_First Floor

drawing

project

existing sections A + B proposed

| scale      | date           |          |
|------------|----------------|----------|
| 1:100@A3   | 07.12.15       |          |
| job number | drawing number | revision |
| 1090       | 104            | р3       |

comment

- 10.12.15 issued to client
- 18.12.15 issued to quantity surveyor

08.01.16 issued for planning

1 Frog Lane Tunbridge Wells Kent TN1 1YT +44 (0)1892 518094 mail@theisandkhan.com www.theisandkhan.com