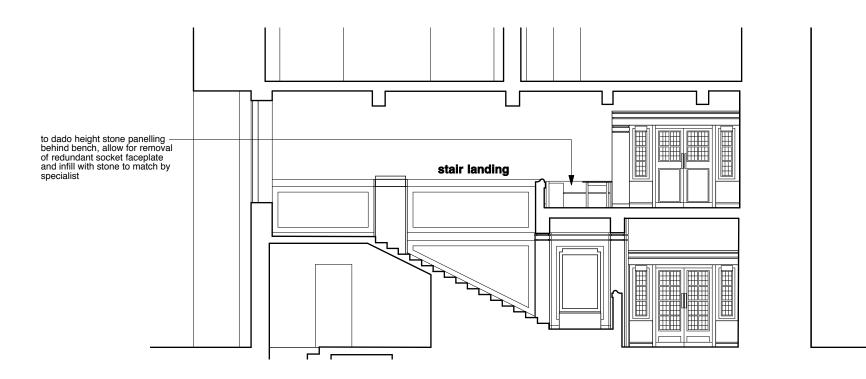

Friends House\_First Floor

drawing

project

| Sections E | - + |
|------------|-----|
| proposed   |     |
|            |     |

| scale      | date           |          |
|------------|----------------|----------|
| 1:100@A3   | 07.12.15       |          |
| job number | drawing number | revision |
| 1090       | 106            | р3       |