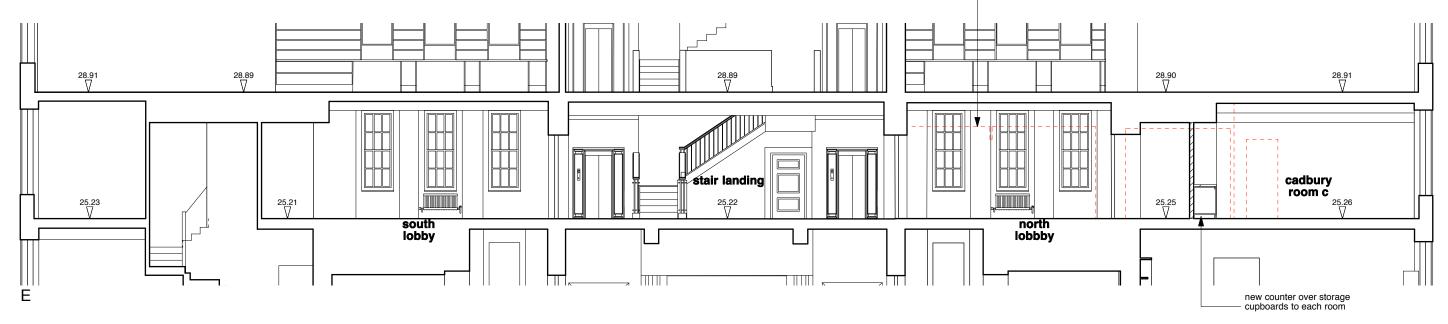

Friends House\_First Floor

drawing

project

| Sections E | - + |
|------------|-----|
| proposed   |     |
|            |     |

| scale      | date           |          |
|------------|----------------|----------|
| 1:100@A3   | 07.12.15       |          |
| job number | drawing number | revision |
| 1090       | 106            | р3       |