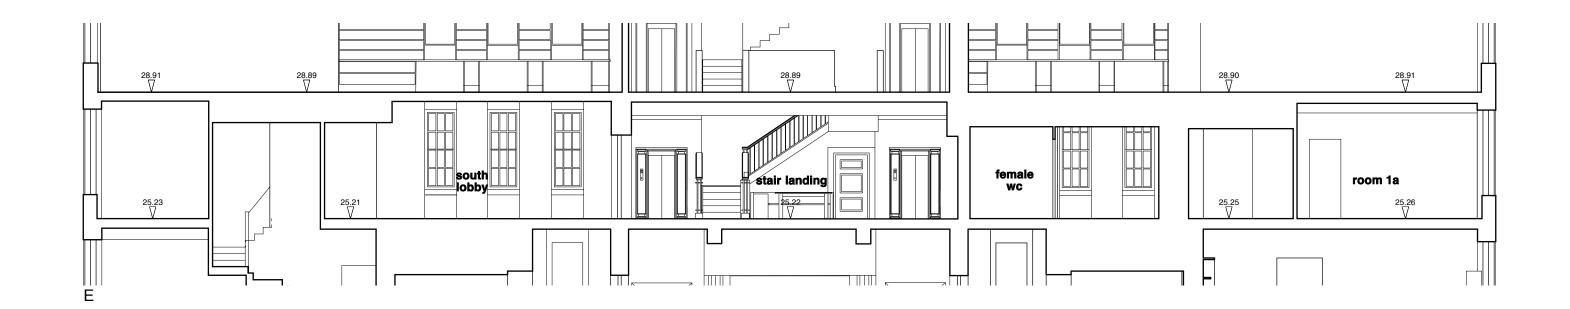

Copyright © Theis and Khan Architects Ltd. All rights reserved

THEIS +KHAN

08.01.16

issued for planning

Friends House\_First Floor

existing sections E + F existing

| scale      | date           |          |  |
|------------|----------------|----------|--|
| 1:100@A3   | 04.12.15       |          |  |
| job number | drawing number | revision |  |
| 1090       | 06             | p2       |  |