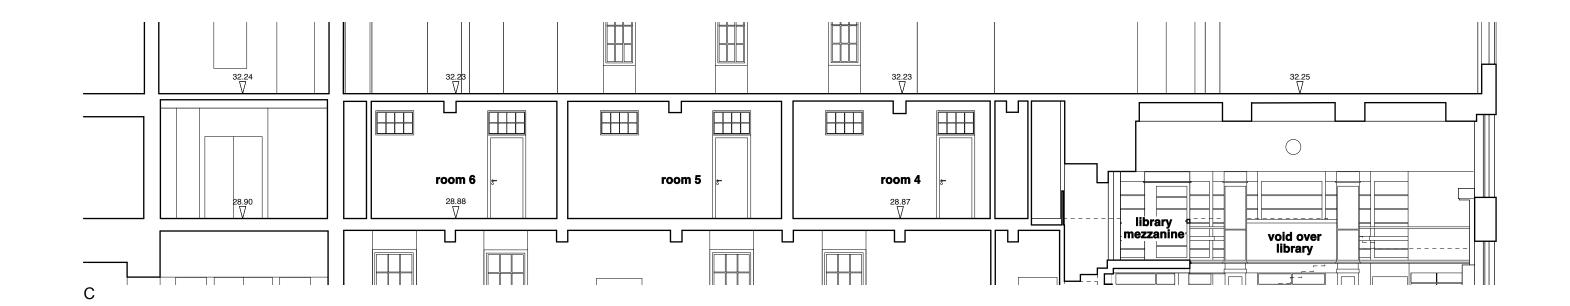

Friends House\_First Floor

existing sections A + B existing

| scale      | date           |          |
|------------|----------------|----------|
| 1:100@A3   | 04.12.15       |          |
| job number | drawing number | revision |
| 1090       | 04             | p2       |