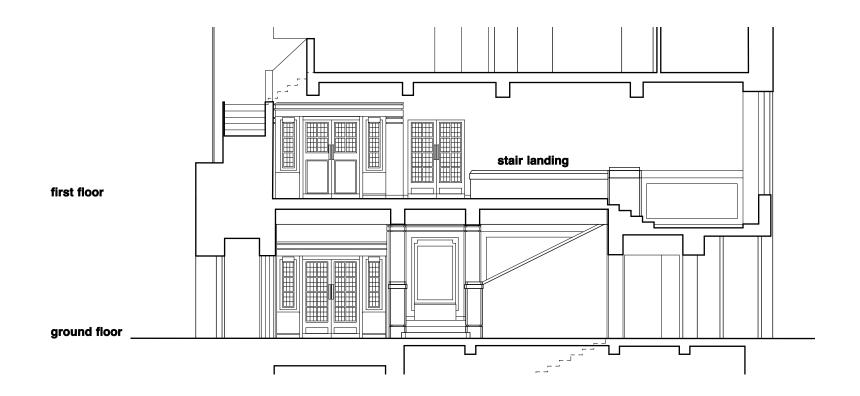

project

Friends House\_First Floor

existing sections G + H existing

| scale      | date           |          |  |
|------------|----------------|----------|--|
| 1:100@A3   | 04.12.15       |          |  |
| job number | drawing number | revision |  |
| 1090       | 07             | p2       |  |