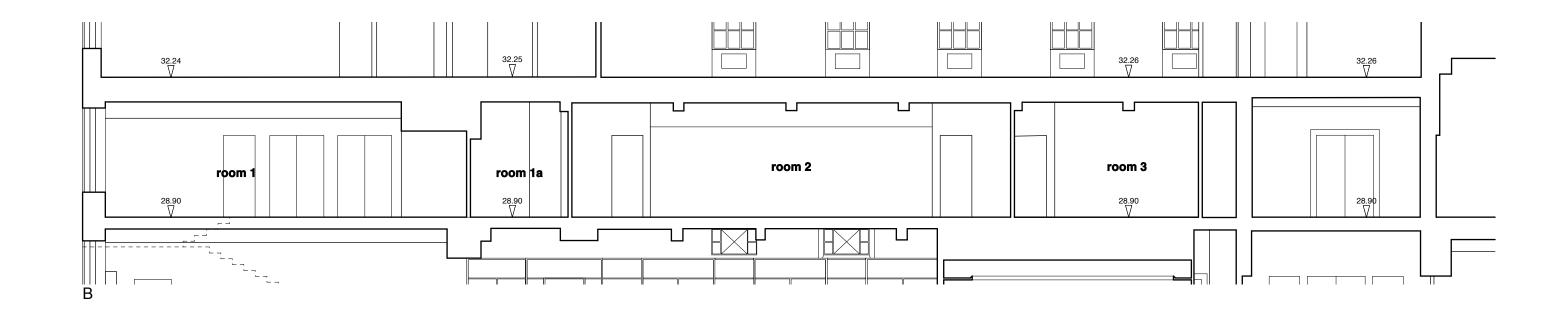

Friends House\_First Floor

existing sections A + B existing

| scale      | date           |          |
|------------|----------------|----------|
| 1:100@A3   | 04.12.15       |          |
| job number | drawing number | revision |
| 1090       | 04             | p2       |