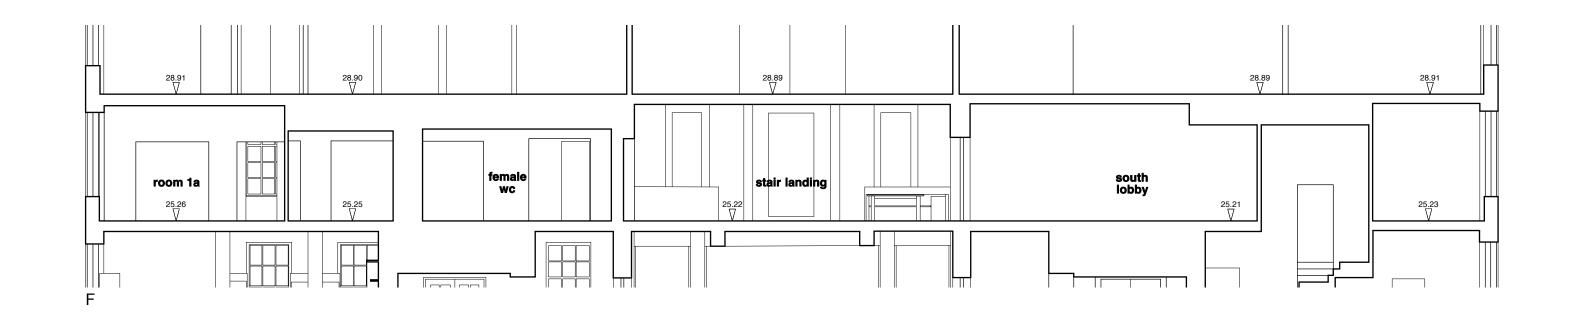

Friends House\_First Floor

existing sections A + B existing

| scale      | date           |          |
|------------|----------------|----------|
| 1:100@A3   | 04.12.15       |          |
| job number | drawing number | revision |
| 1090       | 04             | p2       |