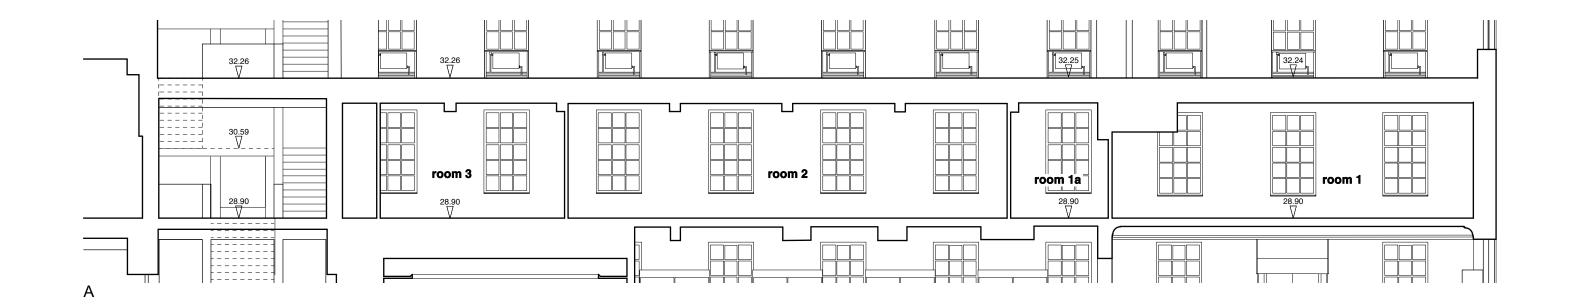

Friends House\_First Floor

existing sections A + B existing

| scale      | date           |          |
|------------|----------------|----------|
| 1:100@A3   | 04.12.15       |          |
| job number | drawing number | revision |
| 1090       | 04             | p2       |