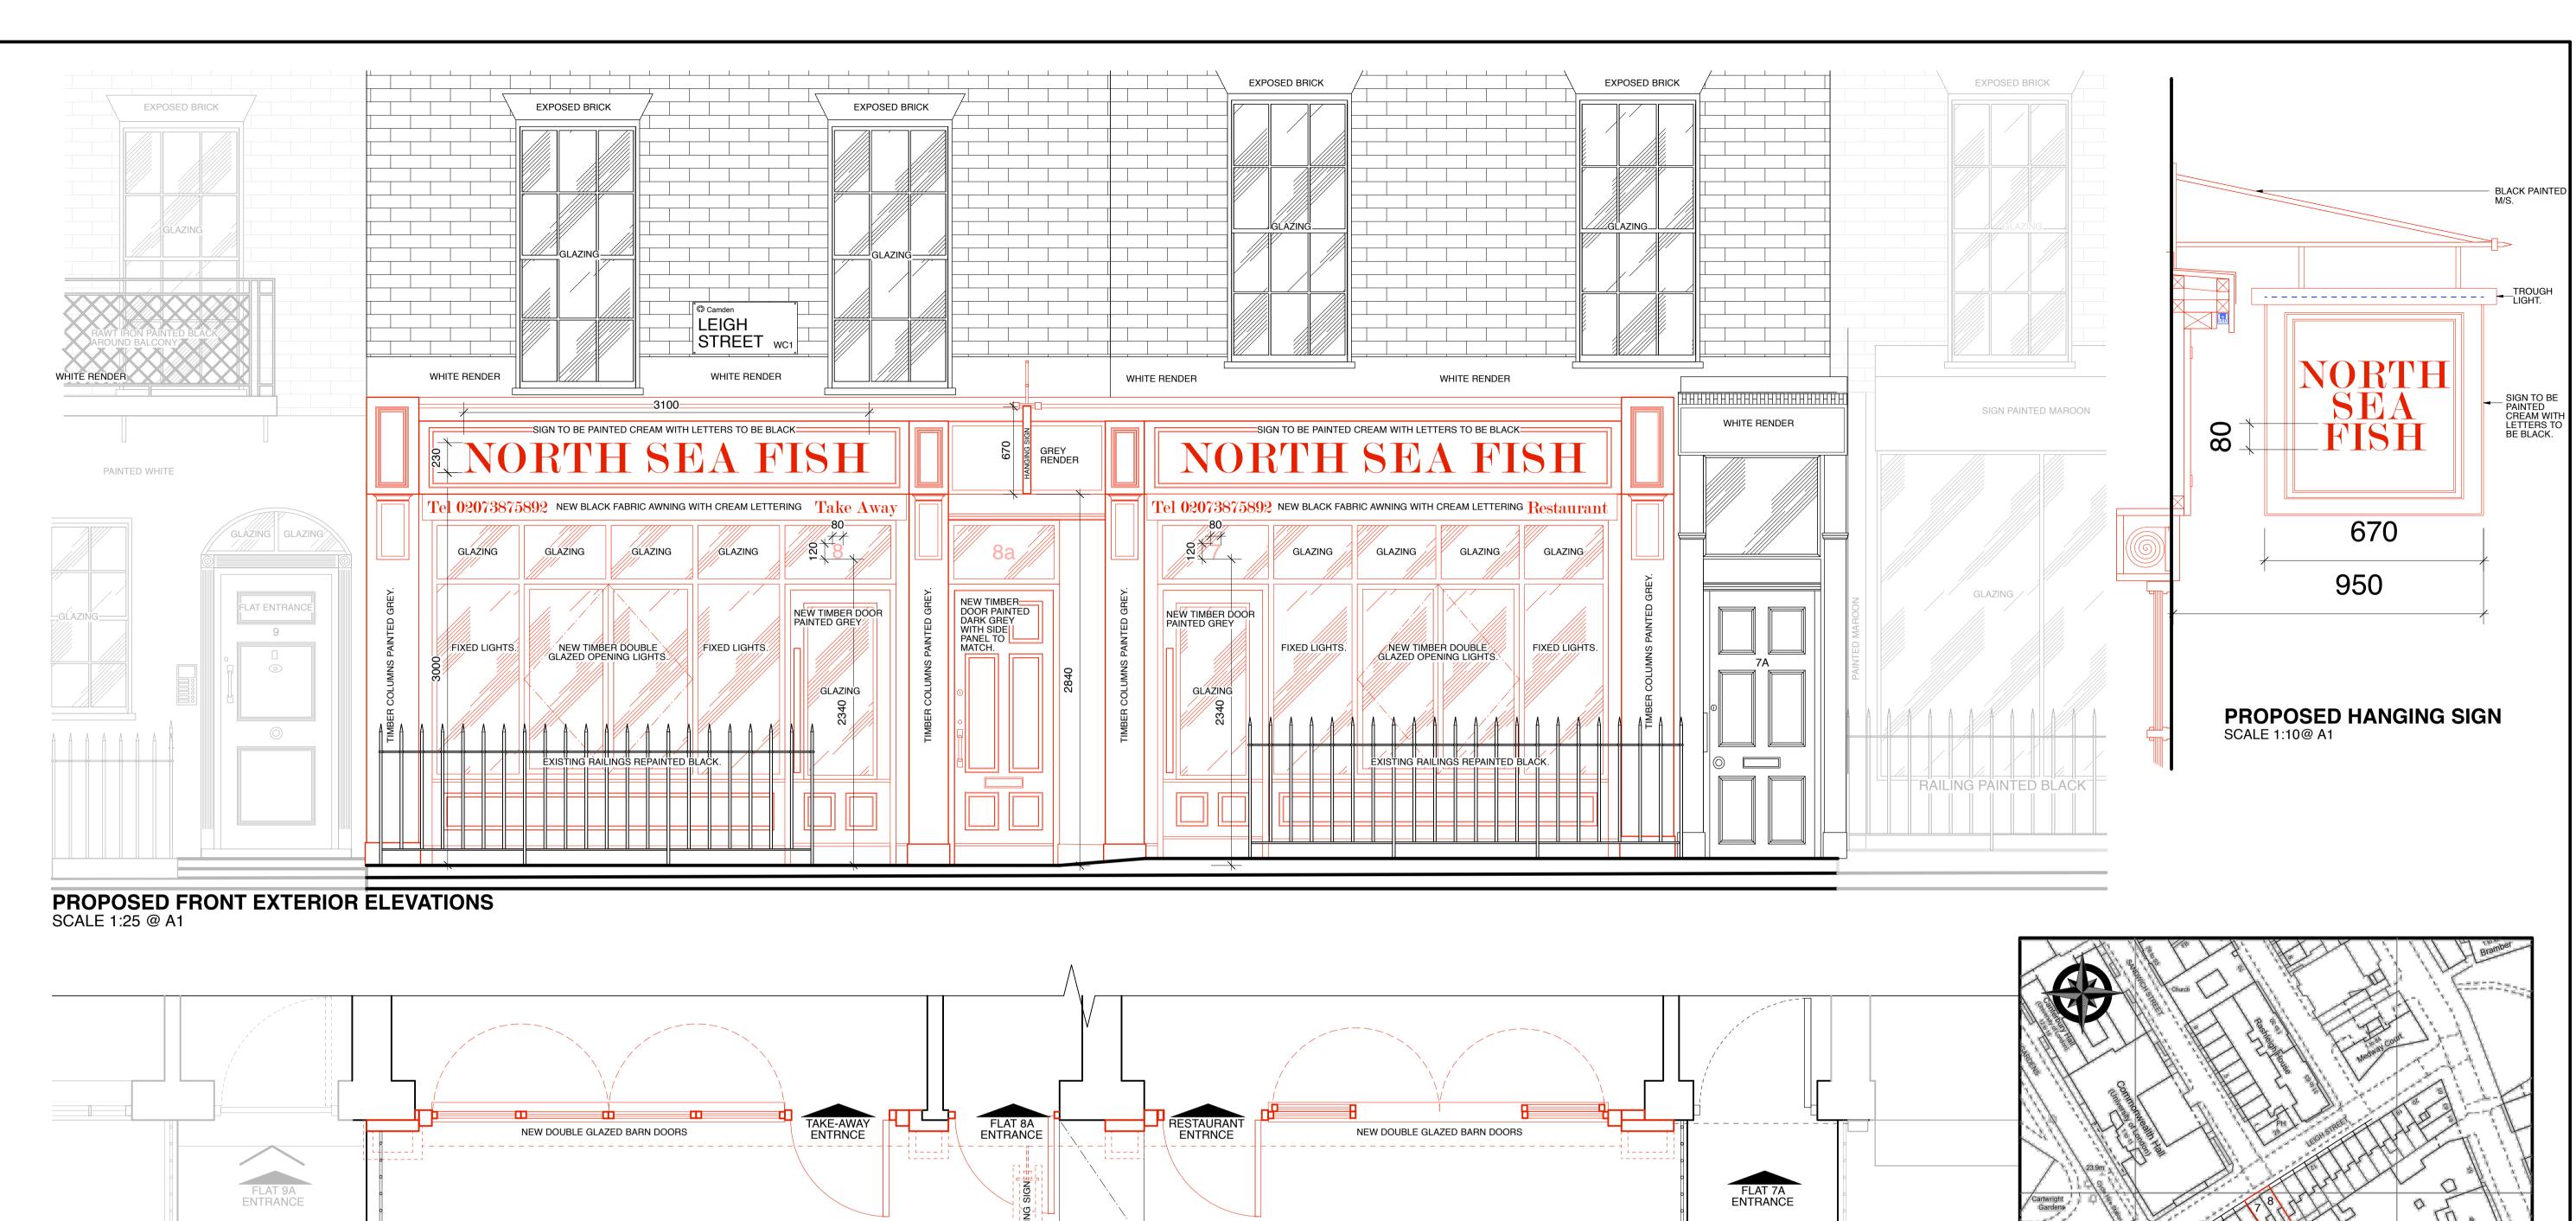

LEIGH STREET

PROPOSED EXTERIOR FLOOR PLAN SCALE 1:25 @ A1

NORTH SEA FISH

PROPOSED EXTERIOR ELEVATION

## PLANNING WORKS

- 1. CAREFULLY REMOVE EXISTING TIMBER SHOPFRONT BAY WINOWS AND DOORS AND RENDERED TIMBER STALL RISER.
- SHOPFRONT (DOUBLE BARN DOORS) WITH CLEAR GLAZING AND SOLID STALL RISER. NEW DOORS AND ASSOCIATED PANELS FORMED IN TIMBER WITH APPLIED MOULDINGS AS INDICATED.
- 3. TWO NUMBER NEW AWNINGS IN TRADITIONAL BLACK FABRIC. AWNINGS TO RETRACT INTO CONCEALED AWNING BOXES FLUSH WITH FACE OF SHOPFRONT WHEN NOT IN USE. AWNINGS NOT TO EXTEND OVER PAVEMENT LINE.
- 4. SHOP FRONT GENERTALLY PAINTED AS INDICATED:

CREAM

RAL 7024 GRAPHITGRAU RAL 1013 PERLWEIB

## **ADVERTISING WORKS**

- 1 & 2. PAINTED TIMBER FASCIA WITH PAINTED BLACK LETTERING
- 3. FASCIA SIGN ILLUMINATED BY WARM WHITE LED TAPE FULLY CONCEALED WITHIN U/S OF SHOPFRONT OVERHANG.
- 4 & 5. BLACK SIGN WRITTEN HOUSE NUMBER APPLIED TO REAR OF CLEAR GLAZING TO FAN LIGHT ABOVE ENTRANCE DOORS.
- 6. REMOVE EXISTING MODERN PROJECTING SIGN AND REPLACE WITH NEW DOUBLE SIDED PAINTED BOARD SIGN WITH EXTERNAL SIGN LIGHTS TO EITHER SIDE.
- 7. NEW FABRIC AWNING TO HAVE CREAM LETTERING TO FACE OF VALANCE.