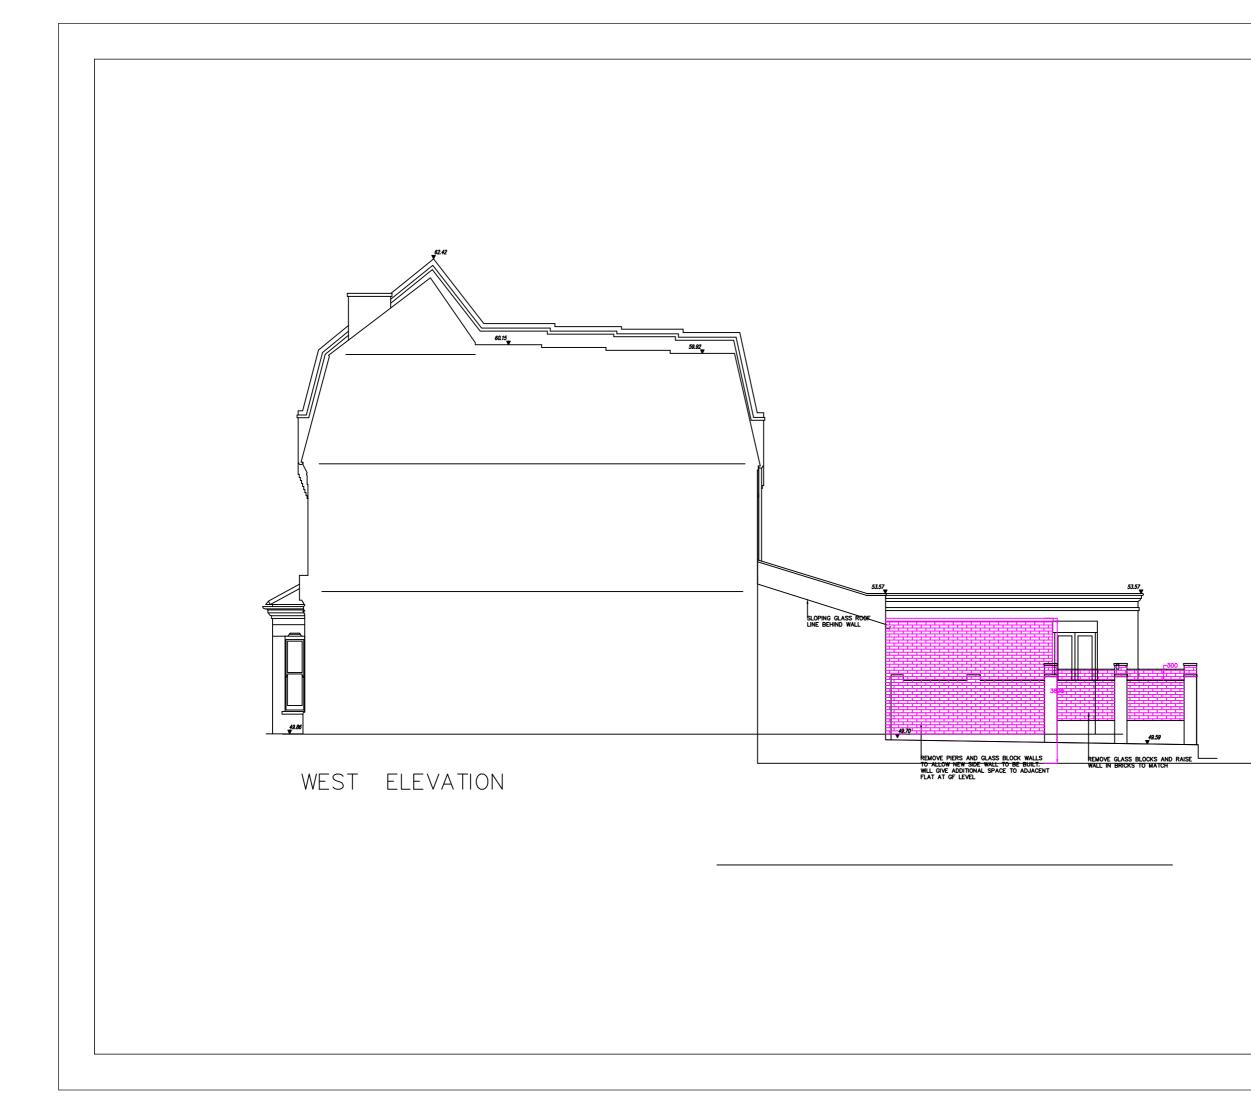

NOTE: ALL DIMENSIONS ARE FOR REFERNCE ONLY. PLEASE CONFIRM ALL DIMENSIONS ON SITE PRIOR TO PRODUCTION

Client: aisal Mian and Tanya Luthra

Property: 43 Arkwright Road

Floor: All Floors

Date: Title: Proposed West Elevation

Scale:

Drawn:

1:100@A3

Drawing no: 43AR\_XP\_GN\_62

Revision: Rev 03