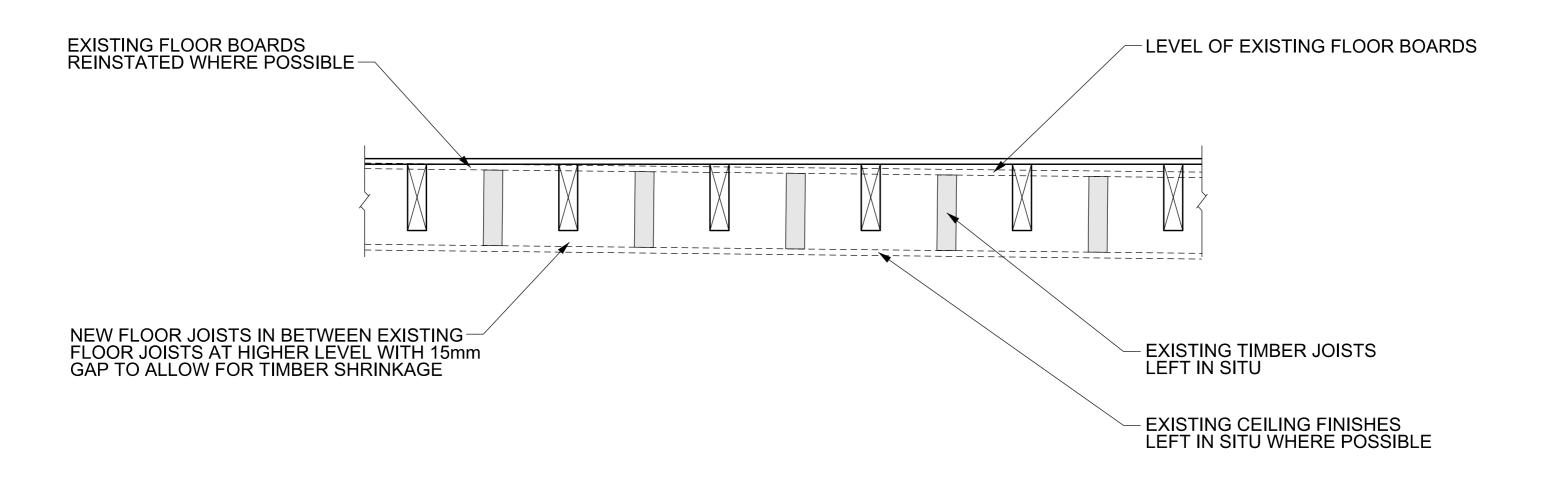

## FOR INFORMATION ONLY

| morphstructures consulting structural and civil engineers 40 BOWLING GREEN LANE T +44(0)20 7415 7032 |                  |                                                                 |                                        | SKETCH SHOWING PROPOSED METHOD FOR LEVELLING EXISTING 2ND & 3RD FLOOR |  |  |
|------------------------------------------------------------------------------------------------------|------------------|-----------------------------------------------------------------|----------------------------------------|-----------------------------------------------------------------------|--|--|
| LONDON<br>EC1R 0NE                                                                                   | F +44(i<br>W www | 0)20 7837 7612<br>v.morphstructures.com<br>@morphstructures.com | PROJECT 16 CHALCOT SQUARE              | PROJECT 16 CHALCOT SQUARE                                             |  |  |
| DEC 2015                                                                                             |                  | SCALE 1:5@A3                                                    | <sub>CAD FILENAME</sub> 2113-sk001.dgn | STATUS INFORMATION                                                    |  |  |
| DRAWN EM                                                                                             | CHECKED DR       | PROJECT No. 2113                                                | DRAWING NO. SK001                      | REV P1                                                                |  |  |