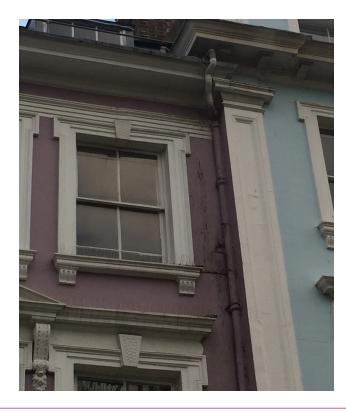

Front Elevation

Close up of front elevation showing window header with historic settlement...

Front elevation from ground floor

Rear elevation showing areas which have been repaired or rebuilt.