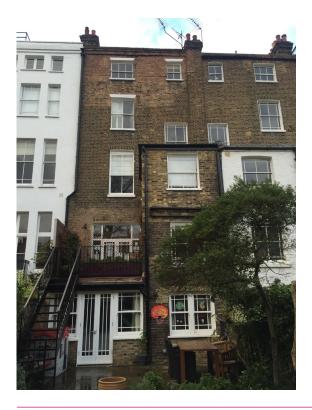

Front Elevation

Close up of front elevation showing window header with historic settlement...

Front elevation from ground floor

Rear elevation showing areas which have been repaired or rebuilt.