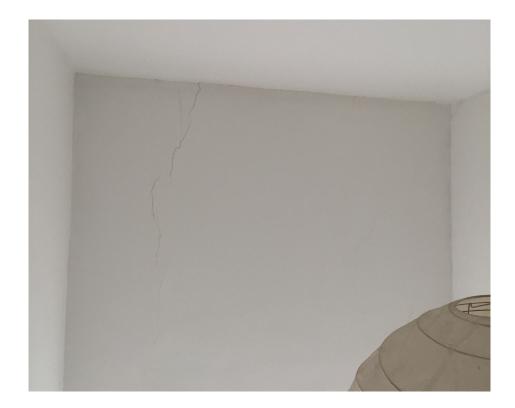

## Rear Staircase

Site Visit Date: 26.11.2015

Landing at second floor with narrow crack.

Landing at second floor showing settlement

Project no: 2113 16 Chalcot Square

Minor crack in wall above staircase at second floor level