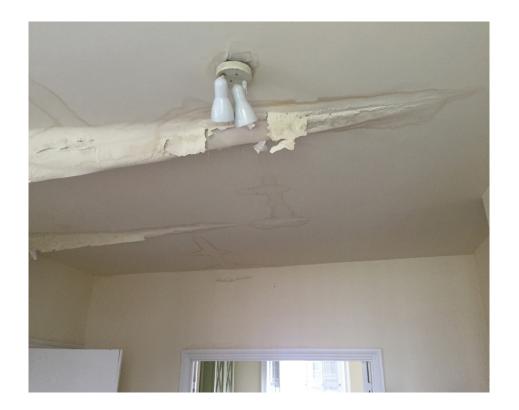

Spine wall at second floor showing direction of settlement towards left hand side

Project no: 2113 16 Chalcot Square

Second floor ceiling showing direction of slope of joists above

Elevation of third floor spine wall showing direction of floor slope