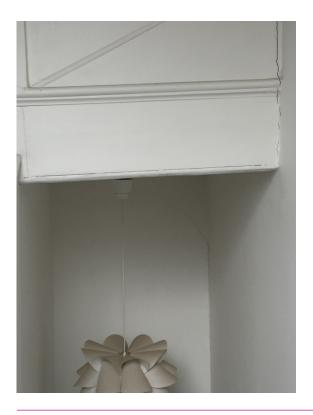

## Rear Staircase

Site Visit Date: 26.11.2015

Landing at second floor with narrow crack.

Landing at second floor showing settlement

Project no: 2113 16 Chalcot Square

Minor crack in wall above staircase at second floor level