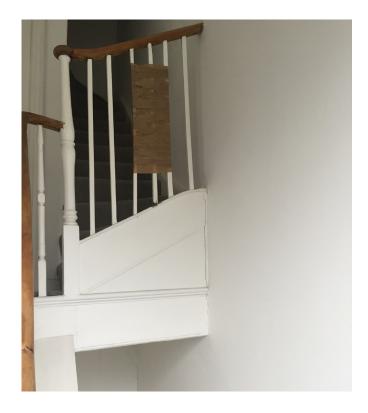

## Rear Staircase

Site Visit Date: 26.11.2015

Landing at second floor with narrow crack.

Landing at second floor showing settlement

Project no: 2113 16 Chalcot Square

Minor crack in wall above staircase at second floor level