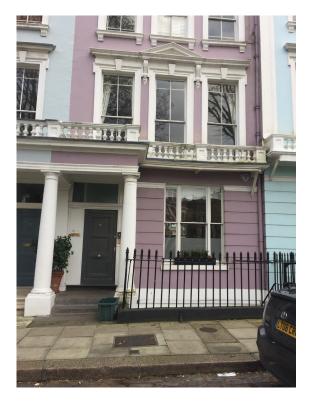

Front Elevation

Close up of front elevation showing window header with historic settlement...

Front elevation from ground floor

Rear elevation showing areas which have been repaired or rebuilt.