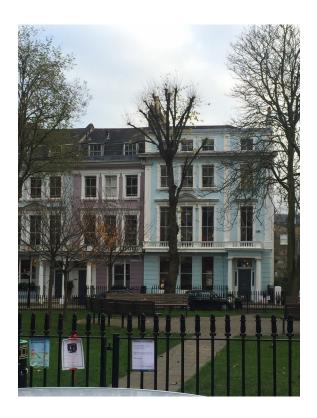

Front Elevation

Close up of front elevation showing window header with historic settlement...

Front elevation from ground floor

Rear elevation showing areas which have been repaired or rebuilt.