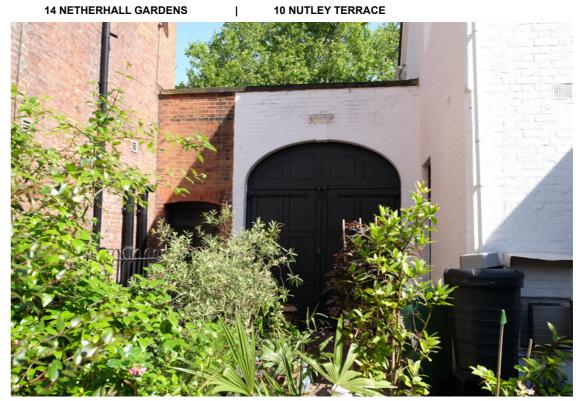

EXISTING GARAGE OF 10 NUTLEY TERRACE WITH SIDE / EAST ELEVATION OF 14 NETHERHALL GARDENS BEYOND

EXISTING DOUBLE GATE OF 10 NUTLEY TERRACE TO REMAIN