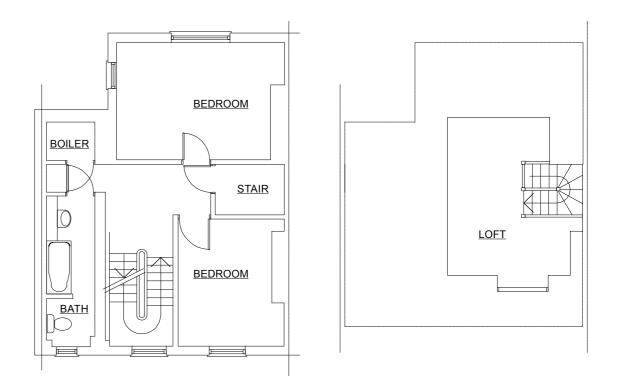

UPPER GROUND FLOOR PLAN

|0BATH ||LOUNGE

**BEDROOM** 

ᡄ

SECOND FLOOR PLAN (No changes proposed)

FIRST FLOOR PLAN (No changes proposed except conservatory)

project/client

Do not scale from this drawing Check drawing on receipt and immediately report any discrepancies to the Architect Verify all dimensions and levels on site prior to construction The contents of this drawing are White Table copyright and shall not be re-used without their written permission

## LOFT PLAN (No changes proposed)