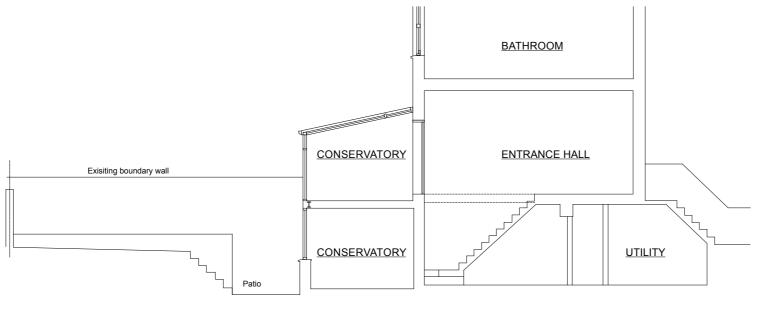

UPPER GROUND FLOOR PLAN

|0BATH ||LOUNGE

**BEDROOM** 

ᡄ

SECOND FLOOR PLAN (No changes proposed)

FIRST FLOOR PLAN (No changes proposed except conservatory)

project/client

Do not scale from this drawing Check drawing on receipt and immediately report any discrepancies to the Architect Verify all dimensions and levels on site prior to construction The contents of this drawing are White Table copyright and shall not be re-used without their written permission

LOWER GROUND FLOOR PLAN