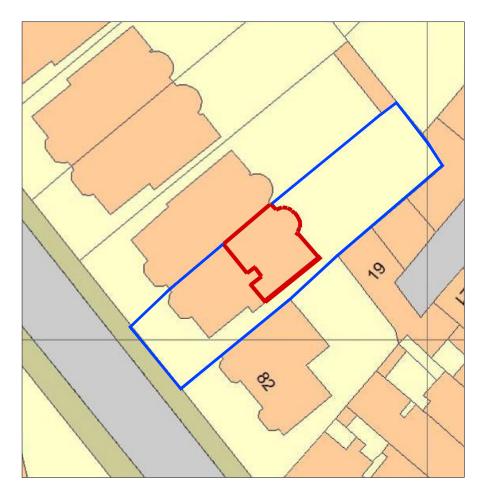

CHANGE OF WINDOWS

LOCATION AND SITE PLANS

ADDRESS: 80C BELSIZE PARK GARDENS LONDON NW3 4NG

CILENT: ALMAX GROUP

DRAWN: DB DRG NO: B002\_00.R1

SCALE: 1:1250, 1:500/ A3 DATE: JAN 2016

NOTES: - THIS DRAWING IS NOT TO BE USED FOR CONSTRUCTION