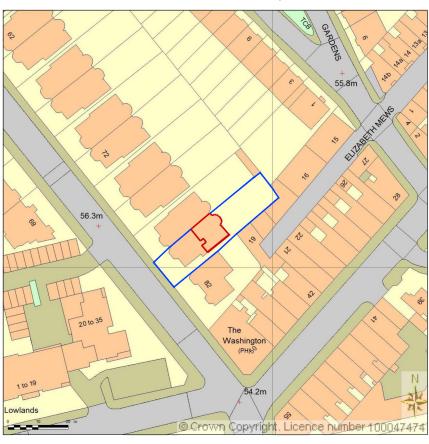

## SITE LOCATION PLAN AREA 2 HA SCALE: 1:1250 on A4

CENTRE COORDINATES: 527481 , 184615

Supplied by Streetwise Maps Ltd www.streetwise.net Licence No: 100047474 13:14:16 15/12/2015

## LOCATION PLAN

CHANGE OF WINDOWS

LOCATION AND SITE PLANS

ADDRESS: 80C BELSIZE PARK GARDENS LONDON NW3 4NG

CILENT: ALMAX GROUP

DRAWN: DB DRG NO: B002\_00.R1

SCALE: 1:1250, 1:500/ A3 DATE: JAN 2016

NOTES: - THIS DRAWING IS NOT TO BE USED FOR CONSTRUCTION