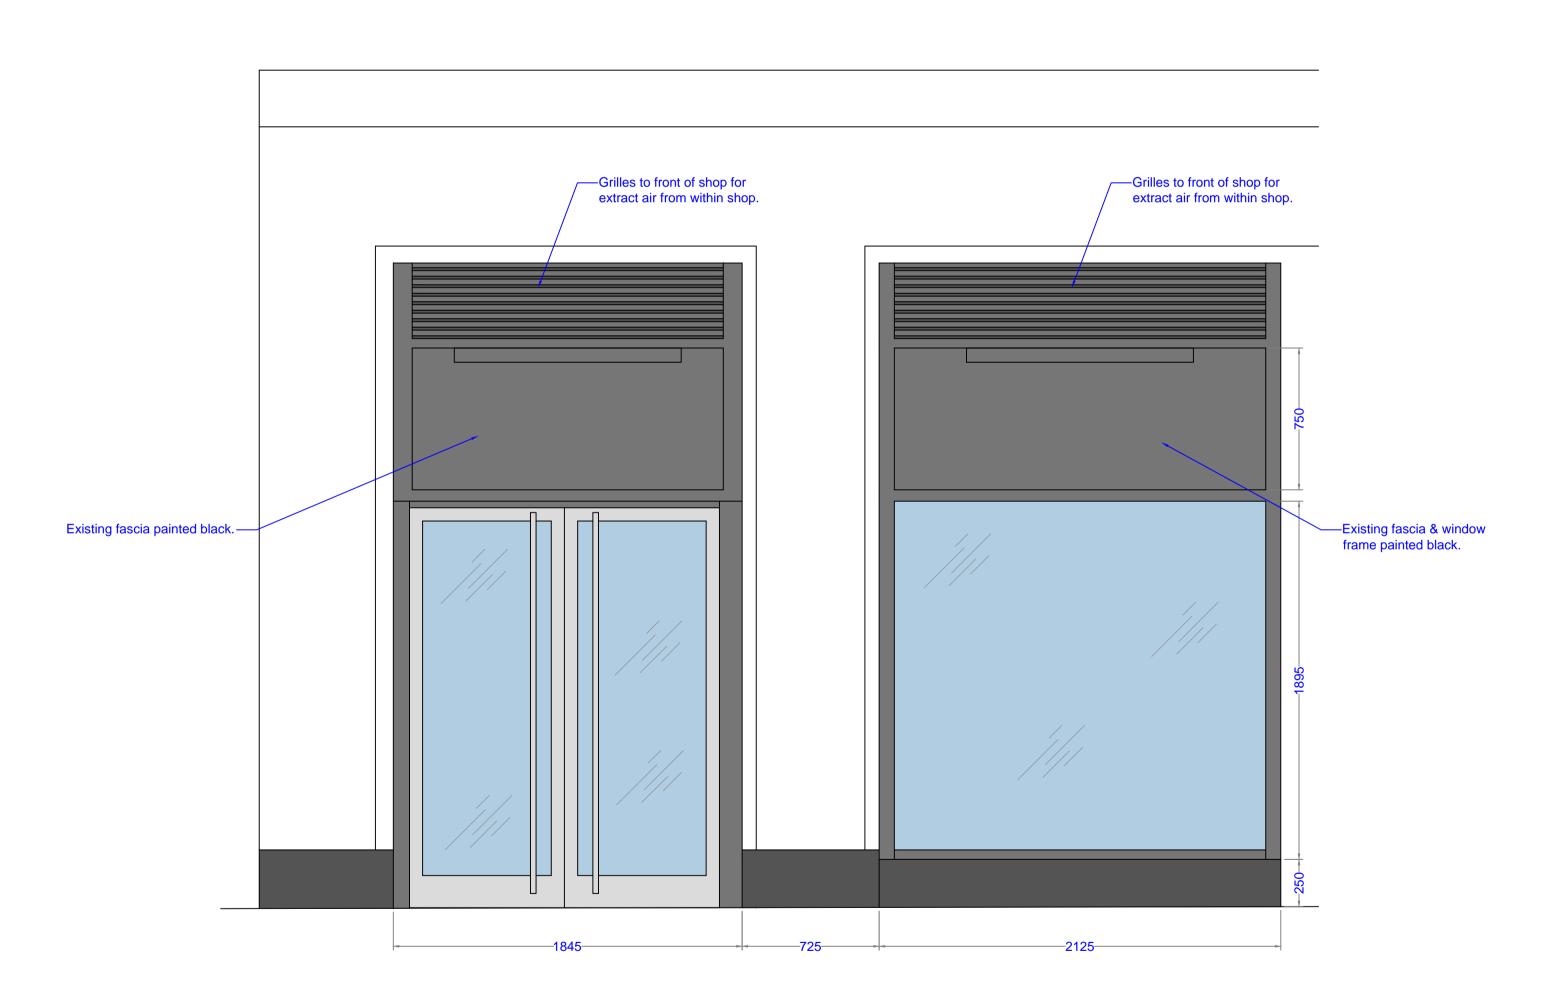

Google Street View

**Existing Front Elevation** 

This drawing is the property of Premier Interior Systems.

Copyright is reserved by them and the drawing is issued on the condition that it is not copied, reproduced, retained or disclosed to any unauthorised person, either wholly or in part without the consent of Premier Interior Systems.

Drawing Title:

Existing Ground Floor Shopfront Elevation

Revision:

Drawing Number:

 105.3

 Drawn By:
 Date:
 Scale:

 David Humphries
 14/12/2015
 1:20 @ A1 1:40 @ A3

Status:

**EXISTING**